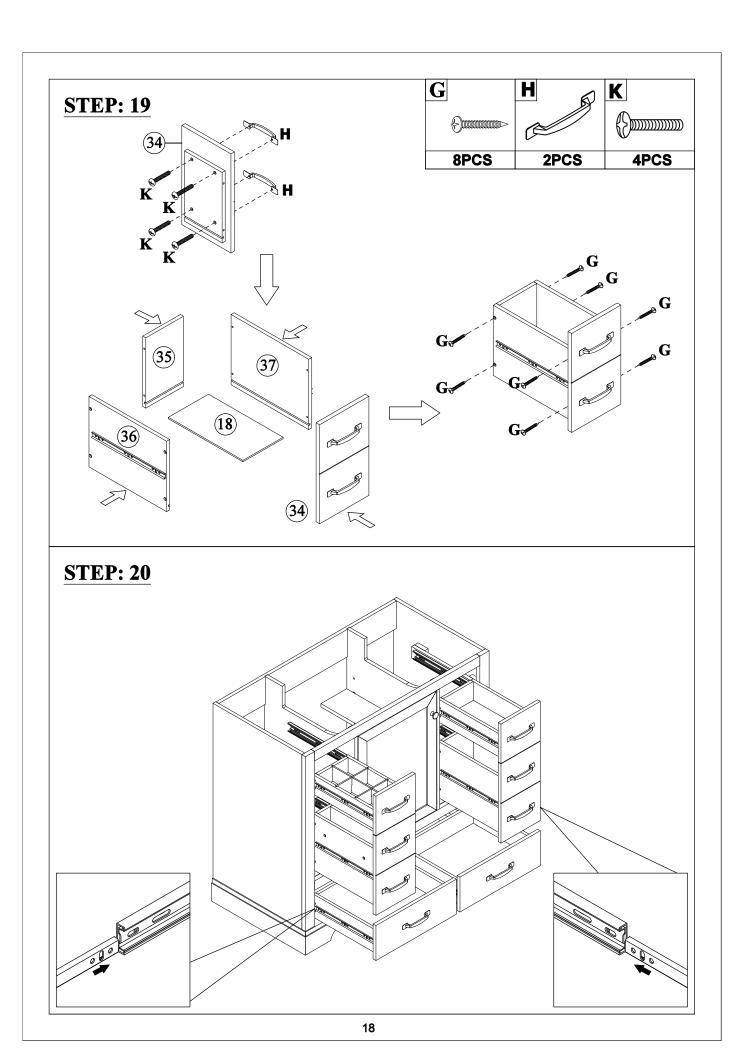

# Hardware List - WF307973

|        |                                                                   |              | 1                                      |         |                                                                          |
|--------|-------------------------------------------------------------------|--------------|----------------------------------------|---------|--------------------------------------------------------------------------|
| _ A _  |                                                                   | В            |                                        | С       | 6777773                                                                  |
|        |                                                                   |              |                                        |         | <i>\\\\\\\\\\\\\\\\\\\\\\\\\\\\\\\\\\\\\</i>                             |
|        | ø6x35mm                                                           |              | ø14.5x12mm                             |         | ø6x30mm                                                                  |
| Thre   | e in one bolts (34pcs)                                            | Thr          | ree in one lock (34pcs)                | V       | ood dowel (8pcs)                                                         |
| D      |                                                                   | Е            |                                        | F       |                                                                          |
|        | Ø/////                                                            |              |                                        |         |                                                                          |
|        | ø8x30mm                                                           |              |                                        |         | ø8xø4x25mm                                                               |
| W      | ood dowel (30pcs)                                                 | L            | aminate pad(4pcs)                      | Rour    | nd head screw (2pcs)                                                     |
| G      |                                                                   | Н            |                                        | I       | -                                                                        |
|        | (-` <b>)</b>                                                      |              |                                        |         |                                                                          |
|        | ø8xø4x30mm                                                        |              |                                        |         |                                                                          |
| Rour   | nd head screw (52pcs)                                             |              | Handla (Pnes)                          |         | Jandla (1na)                                                             |
| J      | id fiedd 3016W (02p03)                                            | K            | Handle (8pcs)                          | ho      | Handle (1pc)                                                             |
|        |                                                                   | IX.          |                                        | L       |                                                                          |
|        | {\range\binininin                                                 |              |                                        |         |                                                                          |
| 1      |                                                                   |              |                                        |         | Ť                                                                        |
|        | ø5/32"x19mm                                                       |              | ø5/32"x28mm                            |         | ø300x35mm                                                                |
| F      | ø5/32"x19mm<br>Handle screw (2pcs)                                | ŀ            | ø5/32"x28mm<br>Handle screw (15pcs)    |         | ø300x35mm<br>Slide rails (12pcs)                                         |
| M      | · ·                                                               | N            | ·                                      | 0       |                                                                          |
|        | · ·                                                               |              | ·                                      | 0       |                                                                          |
|        | · ·                                                               |              | Handle screw (15pcs) ⊕                 | 0       |                                                                          |
| М      | Handle screw (2pcs)  ø298x18mm                                    | N            | Handle screw (15pcs)  ⊕                |         | Slide rails (12pcs)                                                      |
| М      | Handle screw (2pcs)                                               | N            | Handle screw (15pcs) ⊕                 |         |                                                                          |
| М      | Handle screw (2pcs)  ø298x18mm                                    | N            | Handle screw (15pcs)  ⊕                |         | Slide rails (12pcs)                                                      |
| M      | ### ### ##############################                            | N<br>FI      | ###################################### | L-      | Slide rails (12pcs)                                                      |
| M      | ø298x18mm<br>Slide rails (12pcs)                                  | N<br>FI      | Handle screw (15pcs)  ⊕                | L-      | Slide rails (12pcs)  Bracket (2pcs)                                      |
| M<br>P | ### ### ##############################                            | N<br>FI<br>Q | ###################################### | L-<br>R | Slide rails (12pcs)  Bracket (2pcs)  ################################### |
| M P    | ø298x18mm<br>Slide rails (12pcs)                                  | N<br>FI<br>Q | ###################################### | L-<br>R | Slide rails (12pcs)  Bracket (2pcs)                                      |
| M<br>P | ø298x18mm Slide rails (12pcs)  ø7xø3.5x12mm und head screw (4pcs) | N<br>FI<br>Q | ###################################### | L-<br>R | Slide rails (12pcs)  Bracket (2pcs)  ################################### |
| M P    | ### ### ##############################                            | N<br>FI<br>Q | ###################################### | L-<br>R | Slide rails (12pcs)  Bracket (2pcs)  ################################### |
| M P    | ø298x18mm Slide rails (12pcs)  ø7xø3.5x12mm und head screw (4pcs) | N<br>FI<br>Q | ###################################### | L-<br>R | Slide rails (12pcs)  Bracket (2pcs)  ################################### |