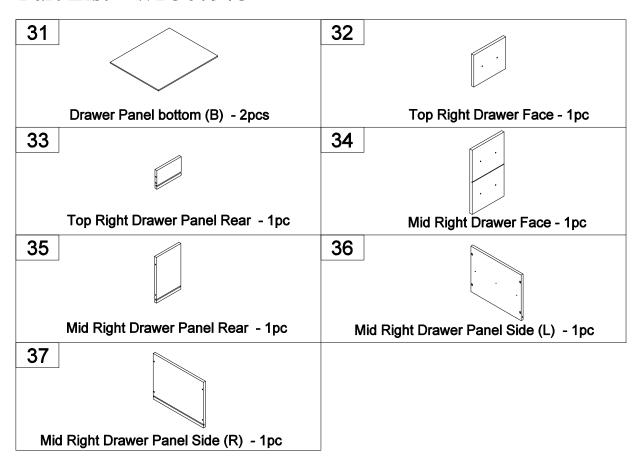

| Part Lis | st - WF307973                     |     |                                        |
|----------|-----------------------------------|-----|----------------------------------------|
| 15       |                                   | 16  |                                        |
| Top I    | eft Drawer Panel Rear - 1pc       |     | Top Left Drawer Panel Side (L) - 1pc   |
| 17       |                                   | 18  |                                        |
|          | eft Drawer Panel Side (R) - 1pc   |     | Drawer Panel bottom (A) - 4pcs         |
| 19       |                                   | 20  |                                        |
| Dr       | awer divide (A) - 1pc             |     | Drawer divide (B) - 2pcs               |
| 21       |                                   | 22  |                                        |
| 00       | Mid Left Drawer Face - 1pc        | 0.4 | Mid Left Drawer Panel Rear - 1pc       |
| 23       |                                   | 24  |                                        |
|          | Left Drawer Panel Side (L) - 1pc  |     | Mid Left Drawer Panel Side (R-A) - 1pc |
| 25       |                                   | 26  |                                        |
|          | eft Drawer Panel Side (R-B) - 1po |     | Mid Left Drawer Panel bottom - 1pc     |
| 27       |                                   | 28  |                                        |
|          | Lower Drawer Face - 2pcs          |     | Lower Drawer Panel Rear - 2pcs         |
| 29       |                                   | 30  |                                        |
| Drov     | ver Panel Side (L) - 3pcs         |     | Drawer Panel Side (R) - 3pcs           |