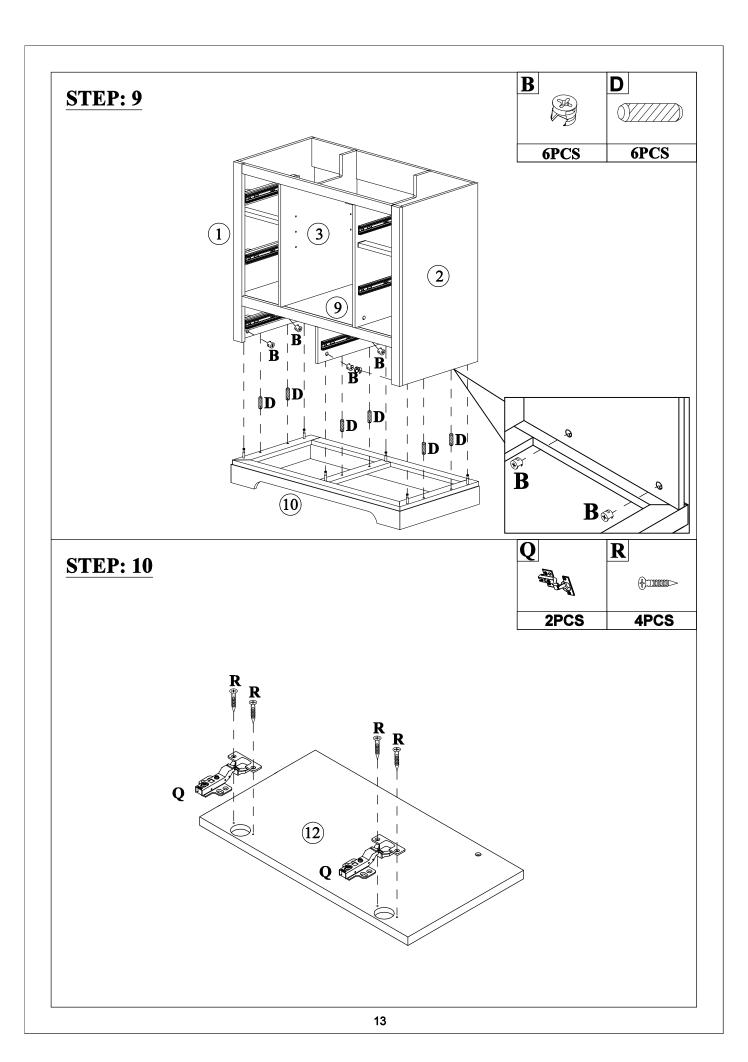

| ###################################### | L-<br>R | Slide rails (12pcs)  Bracket (2pcs)                                      |
| M<br>P | ø298x18mm Slide rails (12pcs)  ø7xø3.5x12mm und head screw (4pcs) | N<br>FI<br>Q | ###################################### | L-<br>R | Slide rails (12pcs)  Bracket (2pcs)  ################################### |
| M P    | ### ### ##############################                            | N<br>FI<br>Q | ###################################### | L-<br>R | Slide rails (12pcs)  Bracket (2pcs)  ################################### |
| M P    | ø298x18mm Slide rails (12pcs)  ø7xø3.5x12mm und head screw (4pcs) | N<br>FI<br>Q | ###################################### | L-<br>R | Slide rails (12pcs)  Bracket (2pcs)  ################################### |





























#### **STEP: 22**



#### **STEP: 23**





# HINGE ADJUSTMENTS



# 1 Sideways / Tilt adjustment

Turn the screw clockwise to move the door further away from the side of the cabinet anticlockwise to move the door closer to the side of the cabinet



### 2 4 Height adjustment

While supporting the weight of the door, turn the screws

clockwise to move the door up anticlockwise to move the door down



### 3 Forward and back adjustment

If the gap between the back of the door and the cabinet is too small, and the door may not close fully. Turn the screw

clockwise to decrease the gap between the door and the cabinet

anticlockwise to increase the gap between the door and the cabinet