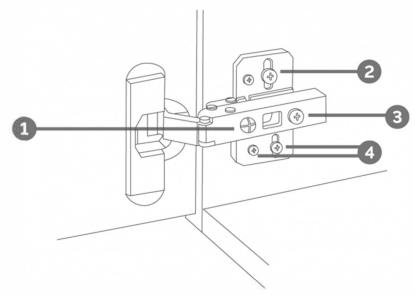

# HINGE ADJUSTMENTS

# 1 Sideways / Tilt adjustment

Turn the screw clockwise to move the door further away from the side of the cabinet anticlockwise to move the door closer to the side of the cabinet

### 2 4 Height adjustment

While supporting the weight of the door, turn the screws

clockwise to move the door up anticlockwise to move the door down

### 3 Forward and back adjustment

If the gap between the back of the door and the cabinet is too small, and the door may not close fully. Turn the screw

clockwise to decrease the gap between the door and the cabinet

anticlockwise to increase the gap between the door and the cabinet