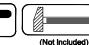

if you have any problems in the process of assembly and use, please contact us.

Thank you again for your purchase of our products,

I wish you a happy life.

| Part List - WF307973       |                            |
|----------------------------|----------------------------|
| Side Panel (L) - 1pc       | Side Panel (R) - 1pc       |
| 3                          | 4                          |
| Mid Panel (L) - 1pc  5     | Mid Panel (R) - 1pc        |
| Front Crossbar Top - 1pc 7 | Rear Panel Top - 1pc       |
| Rear Panel Bottom - 1pc    | Mid Front Crossbar - 2pcs  |
| 9 Frame Mld -1pc           | Frame Bottom - 1pc         |
| 11                         | 12                         |
| Mid Panel - 1pc  13        | Door Cabinet - 1pc         |
| Adjustable Shelf - 1pc     | Top Left Drawer Face - 1pc |

| Part Lis | st - WF307973                     |     |                                        |
|----------|-----------------------------------|-----|----------------------------------------|
| 15       |                                   | 16  |                                        |
| Top I    | eft Drawer Panel Rear - 1pc       |     | Top Left Drawer Panel Side (L) - 1pc   |
| 17       |                                   | 18  |                                        |
|          | eft Drawer Panel Side (R) - 1pc   |     | Drawer Panel bottom (A) - 4pcs         |
| 19       |                                   | 20  |                                        |
| Dr       | awer divide (A) - 1pc             |     | Drawer divide (B) - 2pcs               |
| 21       |                                   | 22  |                                        |
| 00       | Mid Left Drawer Face - 1pc        | 0.4 | Mid Left Drawer Panel Rear - 1pc       |
| 23       |                                   | 24  |                                        |
|          | Left Drawer Panel Side (L) - 1pc  |     | Mid Left Drawer Panel Side (R-A) - 1pc |
| 25       |                                   | 26  |                                        |
|          | eft Drawer Panel Side (R-B) - 1po |     | Mid Left Drawer Panel bottom - 1pc     |
| 27       |                                   | 28  |                                        |
|          | Lower Drawer Face - 2pcs          |     | Lower Drawer Panel Rear - 2pcs         |
| 29       |                                   | 30  |                                        |
| Drov     | ver Panel Side (L) - 3pcs         |     | Drawer Panel Side (R) - 3pcs           |

### Part List - WF307973