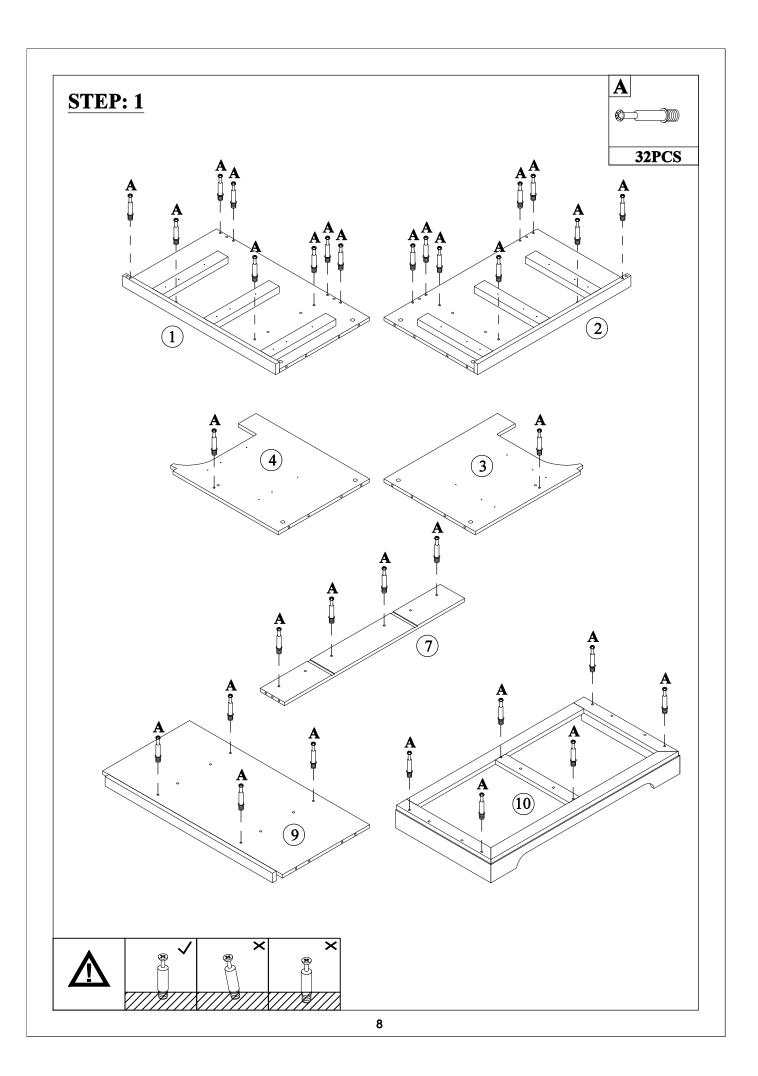

# Hardware List - WF307973

|        |                                                                   |              | 1                                      |         |                                                                          |
|--------|-------------------------------------------------------------------|--------------|----------------------------------------|---------|--------------------------------------------------------------------------|
| _ A _  |                                                                   | В            |                                        | С       | 6777773                                                                  |
|        |                                                                   |              |                                        |         | <i>\\\\\\\\\\\\\\\\\\\\\\\\\\\\\\\\\\\\\</i>                             |
|        | ø6x35mm                                                           |              | ø14.5x12mm                             |         | ø6x30mm                                                                  |
| Thre   | e in one bolts (34pcs)                                            | Thr          | ree in one lock (34pcs)                | V       | ood dowel (8pcs)                                                         |
| D      |                                                                   | Е            |                                        | F       |                                                                          |
|        | Ø/////                                                            |              |                                        |         |                                                                          |
|        | ø8x30mm                                                           |              |                                        |         | ø8xø4x25mm                                                               |
| W      | ood dowel (30pcs)                                                 | L            | aminate pad(4pcs)                      | Rour    | nd head screw (2pcs)                                                     |
| G      |                                                                   | Н            |                                        | I       | -                                                                        |
|        | (-` <b>)</b>                                                      |              |                                        |         |                                                                          |
|        | ø8xø4x30mm                                                        |              |                                        |         |                                                                          |
| Rour   | nd head screw (52pcs)                                             |              | Handla (Pnes)                          |         | Jandla (1na)                                                             |
| J      | id fiedd 3016W (02p03)                                            | K            | Handle (8pcs)                          | ho      | Handle (1pc)                                                             |
|        |                                                                   | IX.          |                                        | L       |                                                                          |
|        | {\range\binininin                                                 |              |                                        |         |                                                                          |
| 1      |                                                                   |              |                                        |         | Ť                                                                        |
|        | ø5/32"x19mm                                                       |              | ø5/32"x28mm                            |         | ø300x35mm                                                                |
| F      | ø5/32"x19mm<br>Handle screw (2pcs)                                | ŀ            | ø5/32"x28mm<br>Handle screw (15pcs)    |         | ø300x35mm<br>Slide rails (12pcs)                                         |
| M      | · ·                                                               | N            | ·                                      | 0       |                                                                          |
|        | · ·                                                               |              | ·                                      | 0       |                                                                          |
|        | · ·                                                               |              | Handle screw (15pcs) ⊕                 | 0       |                                                                          |
| М      | Handle screw (2pcs)  ø298x18mm                                    | N            | Handle screw (15pcs)  ⊕                |         | Slide rails (12pcs)                                                      |
| М      | Handle screw (2pcs)                                               | N            | Handle screw (15pcs) ⊕                 |         |                                                                          |
| М      | Handle screw (2pcs)  ø298x18mm                                    | N            | Handle screw (15pcs)  ⊕                |         | Slide rails (12pcs)                                                      |
| M      | ### ### ##############################                            | N<br>FI      | ###################################### | L-      | Slide rails (12pcs)                                                      |
| M      | ø298x18mm<br>Slide rails (12pcs)                                  | N<br>FI      | Handle screw (15pcs)  ⊕                | L-      | Slide rails (12pcs)  Bracket (2pcs)                                      |
| M<br>P | ### ### ##############################                            | N<br>FI<br>Q | ###################################### | L-<br>R | Slide rails (12pcs)  Bracket (2pcs)  ################################### |
| M P    | ø298x18mm<br>Slide rails (12pcs)                                  | N<br>FI<br>Q | ###################################### | L-<br>R | Slide rails (12pcs)  Bracket (2pcs)                                      |
| M<br>P | ø298x18mm Slide rails (12pcs)  ø7xø3.5x12mm und head screw (4pcs) | N<br>FI<br>Q | ###################################### | L-<br>R | Slide rails (12pcs)  Bracket (2pcs)  ################################### |
| M P    | ### ### ##############################                            | N<br>FI<br>Q | ###################################### | L-<br>R | Slide rails (12pcs)  Bracket (2pcs)  ################################### |
| M P    | ø298x18mm Slide rails (12pcs)  ø7xø3.5x12mm und head screw (4pcs) | N<br>FI<br>Q | ###################################### | L-<br>R | Slide rails (12pcs)  Bracket (2pcs)  ################################### |