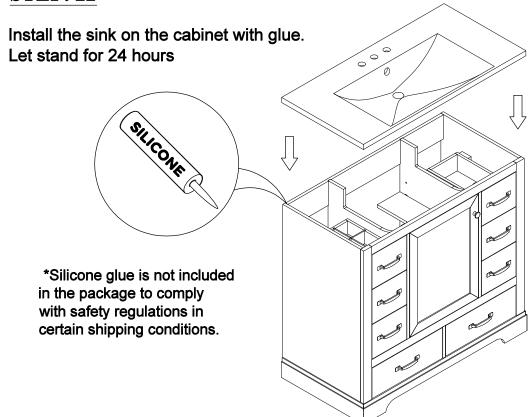

#### | L-<br>R | Slide rails (12pcs)  Bracket (2pcs)                                      |
| M<br>P | ø298x18mm Slide rails (12pcs)  ø7xø3.5x12mm und head screw (4pcs) | N<br>FI<br>Q | ###################################### | L-<br>R | Slide rails (12pcs)  Bracket (2pcs)  ################################### |
| M P    | ### ### ##############################                            | N<br>FI<br>Q | ###################################### | L-<br>R | Slide rails (12pcs)  Bracket (2pcs)  ################################### |
| M P    | ø298x18mm Slide rails (12pcs)  ø7xø3.5x12mm und head screw (4pcs) | N<br>FI<br>Q | ###################################### | L-<br>R | Slide rails (12pcs)  Bracket (2pcs)  ################################### |





























#### **STEP: 22**



#### **STEP: 23**





# HINGE ADJUSTMENTS



# 1 Sideways / Tilt adjustment

Turn the screw clockwise to move the door further away from the side of the cabinet anticlockwise to move the door closer to the side of the cabinet



### 2 4 Height adjustment

While supporting the weight of the door, turn the screws

clockwise to move the door up anticlockwise to move the door down



### 3 Forward and back adjustment

If the gap between the back of the door and the cabinet is too small, and the door may not close fully. Turn the screw

clockwise to decrease the gap between the door and the cabinet

anticlockwise to increase the gap between the door and the cabinet