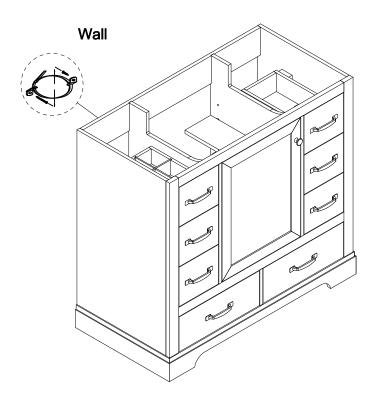

# HINGE ADJUSTMENTS

# 1 Sideways / Tilt adjustment

Turn the screw clockwise to move the door further away from the side of the cabinet anticlockwise to move the door closer to the side of the cabinet

### 2 4 Height adjustment

While supporting the weight of the door, turn the screws

clockwise to move the door up anticlockwise to move the door down

### 3 Forward and back adjustment

If the gap between the back of the door and the cabinet is too small, and the door may not close fully. Turn the screw

clockwise to decrease the gap between the door and the cabinet

anticlockwise to increase the gap between the door and the cabinet