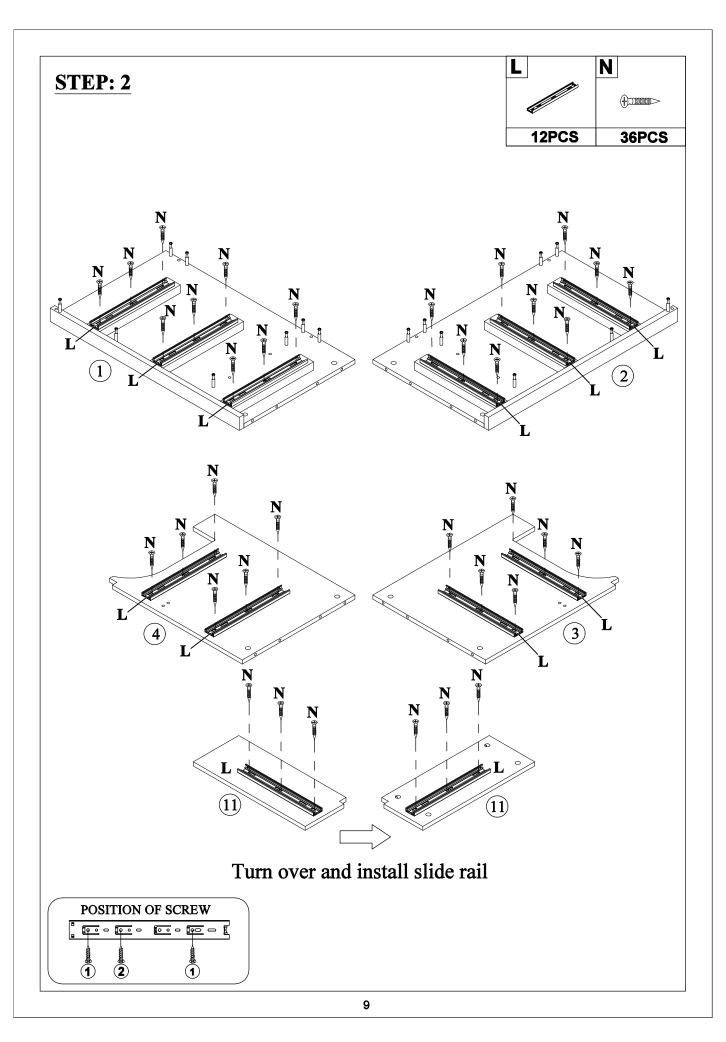

# Hardware List - WF307973

|        |                                                                   |              | 1                                      |         |                                                                          |
|--------|-------------------------------------------------------------------|--------------|----------------------------------------|---------|--------------------------------------------------------------------------|
| _ A _  |                                                                   | В            |                                        | С       | 6777773                                                                  |
|        |                                                                   |              |                                        |         | <i>\\\\\\\\\\\\\\\\\\\\\\\\\\\\\\\\\\\\\</i>                             |
|        | ø6x35mm                                                           |              | ø14.5x12mm                             |         | ø6x30mm                                                                  |
| Thre   | e in one bolts (34pcs)                                            | Thr          | ree in one lock (34pcs)                | V       | ood dowel (8pcs)                                                         |
| D      |                                                                   | Е            |                                        | F       |                                                                          |
|        | Ø/////                                                            |              |                                        |         |                                                                          |
|        | ø8x30mm                                                           |              |                                        |         | ø8xø4x25mm                                                               |
| W      | ood dowel (30pcs)                                                 | L            | aminate pad(4pcs)                      | Rour    | nd head screw (2pcs)                                                     |
| G      |                                                                   | Н            |                                        | I       | -                                                                        |
|        | (-` <b>)</b>                                                      |              |                                        |         |                                                                          |
|        | ø8xø4x30mm                                                        |              |                                        |         |                                                                          |
| Rour   | nd head screw (52pcs)                                             |              | Handla (Pnes)                          |         | Jandla (1na)                                                             |
| J      | id fiedd 3016W (02p03)                                            | K            | Handle (8pcs)                          | ho      | Handle (1pc)                                                             |
|        |                                                                   | IX.          |                                        | L       |                                                                          |
|        | {\range\binininin                                                 |              |                                        |         |                                                                          |
| 1      |                                                                   |              |                                        |         | Ť                                                                        |
|        | ø5/32"x19mm                                                       |              | ø5/32"x28mm                            |         | ø300x35mm                                                                |
| F      | ø5/32"x19mm<br>Handle screw (2pcs)                                | ŀ            | ø5/32"x28mm<br>Handle screw (15pcs)    |         | ø300x35mm<br>Slide rails (12pcs)                                         |
| M      | · ·                                                               | N            | ·                                      | 0       |                                                                          |
|        | · ·                                                               |              | ·                                      | 0       |                                                                          |
|        | · ·                                                               |              | Handle screw (15pcs) ⊕                 | 0       |                                                                          |
| М      | Handle screw (2pcs)  ø298x18mm                                    | N            | Handle screw (15pcs)  ⊕                |         | Slide rails (12pcs)                                                      |
| М      | Handle screw (2pcs)                                               | N            | Handle screw (15pcs) ⊕                 |         |                                                                          |
| М      | Handle screw (2pcs)  ø298x18mm                                    | N            | Handle screw (15pcs)  ⊕                |         | Slide rails (12pcs)                                                      |
| M      | ### ### ##############################                            | N<br>FI      | ###################################### | L-      | Slide rails (12pcs)                                                      |
| M      | ø298x18mm<br>Slide rails (12pcs)                                  | N<br>FI      | Handle screw (15pcs)  ⊕                | L-      | Slide rails (12pcs)  Bracket (2pcs)                                      |
| M<br>P | ### ### ##############################                            | N<br>FI<br>Q | ###################################### | L-<br>R | Slide rails (12pcs)  Bracket (2pcs)  ################################### |
| M P    | ø298x18mm<br>Slide rails (12pcs)                                  | N<br>FI<br>Q | ###################################### | L-<br>R | Slide rails (12pcs)  Bracket (2pcs)                                      |
| M<br>P | ø298x18mm Slide rails (12pcs)  ø7xø3.5x12mm und head screw (4pcs) | N<br>FI<br>Q | ###################################### | L-<br>R | Slide rails (12pcs)  Bracket (2pcs)  ################################### |
| M P    | ### ### ##############################                            | N<br>FI<br>Q | ###################################### | L-<br>R | Slide rails (12pcs)  Bracket (2pcs)  ################################### |
| M P    | ø298x18mm Slide rails (12pcs)  ø7xø3.5x12mm und head screw (4pcs) | N<br>FI<br>Q | ###################################### | L-<br>R | Slide rails (12pcs)  Bracket (2pcs)  ################################### |