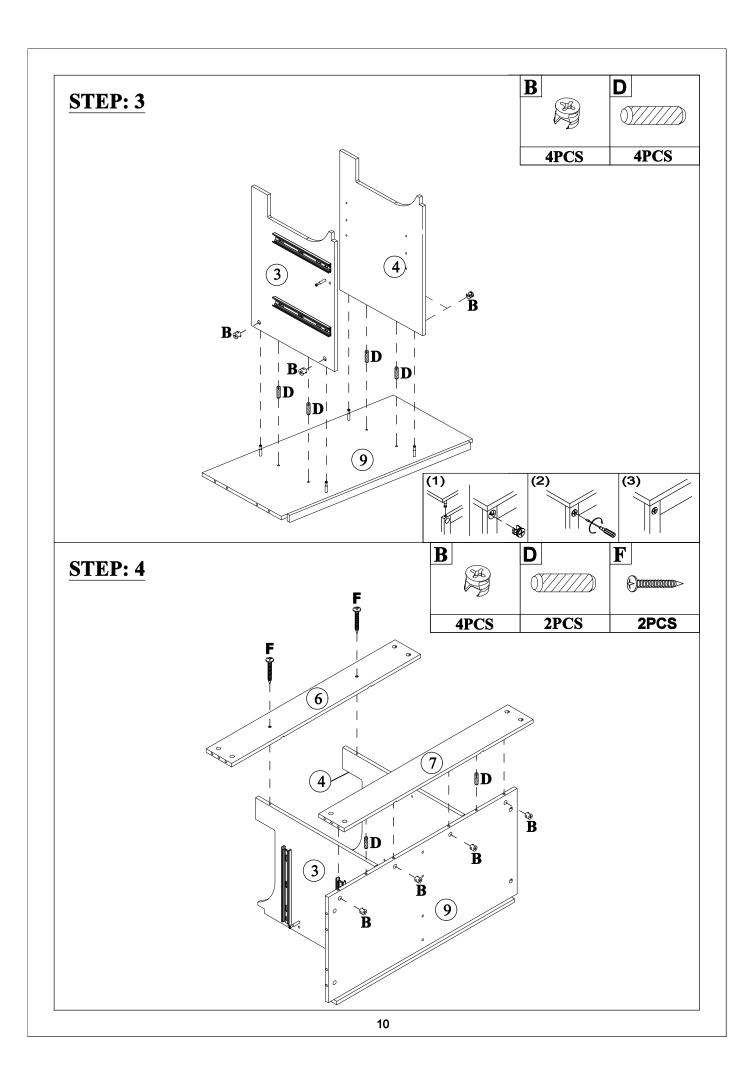

# Hardware List - WF307973

|        |                                                                   |              | 1                                      |         |                                                                          |
|--------|-------------------------------------------------------------------|--------------|----------------------------------------|---------|--------------------------------------------------------------------------|
| _ A _  |                                                                   | В            |                                        | С       | 6777773                                                                  |
|        |                                                                   |              |                                        |         | <i>\\\\\\\\\\\\\\\\\\\\\\\\\\\\\\\\\\\\\</i>                             |
|        | ø6x35mm                                                           |              | ø14.5x12mm                             |         | ø6x30mm                                                                  |
| Thre   | e in one bolts (34pcs)                                            | Thr          | ree in one lock (34pcs)                | V       | ood dowel (8pcs)                                                         |
| D      |                                                                   | Е            |                                        | F       |                                                                          |
|        | Ø/////                                                            |              |                                        |         |                                                                          |
|        | ø8x30mm                                                           |              |                                        |         | ø8xø4x25mm                                                               |
| W      | ood dowel (30pcs)                                                 | L            | aminate pad(4pcs)                      | Rour    | nd head screw (2pcs)                                                     |
| G      |                                                                   | Н            |                                        | I       | -                                                                        |
|        | (-` <b>)</b>                                                      |              |                                        |         |                                                                          |
|        | ø8xø4x30mm                                                        |              |                                        |         |                                                                          |
| Rour   | nd head screw (52pcs)                                             |              | Handla (Pnes)                          |         | Jandla (1na)                                                             |
| J      | id fiedd 3016W (02p03)                                            | K            | Handle (8pcs)                          | ho      | Handle (1pc)                                                             |
|        |                                                                   | IX.          |                                        | L       |                                                                          |
|        | {\range\binininin                                                 |              |                                        |         |                                                                          |
| 1      |                                                                   |              |                                        |         | Ť                                                                        |
|        | ø5/32"x19mm                                                       |              | ø5/32"x28mm                            |         | ø300x35mm                                                                |
| F      | ø5/32"x19mm<br>Handle screw (2pcs)                                | ŀ            | ø5/32"x28mm<br>Handle screw (15pcs)    |         | ø300x35mm<br>Slide rails (12pcs)                                         |
| M      | · ·                                                               | N            | ·                                      | 0       |                                                                          |
|        | · ·                                                               |              | ·                                      | 0       |                                                                          |
|        | · ·                                                               |              | Handle screw (15pcs) ⊕                 | 0       |                                                                          |
| М      | Handle screw (2pcs)  ø298x18mm                                    | N            | Handle screw (15pcs)  ⊕                |         | Slide rails (12pcs)                                                      |
| М      | Handle screw (2pcs)                                               | N            | Handle screw (15pcs) ⊕                 |         |                                                                          |
| М      | Handle screw (2pcs)  ø298x18mm                                    | N            | Handle screw (15pcs)  ⊕                |         | Slide rails (12pcs)                                                      |
| M      | ### ### ##############################                            | N<br>FI      | ###################################### | L-      | Slide rails (12pcs)                                                      |
| M      | ø298x18mm<br>Slide rails (12pcs)                                  | N<br>FI      | Handle screw (15pcs)  ⊕                | L-      | Slide rails (12pcs)  Bracket (2pcs)                                      |
| M<br>P | ### ### ##############################                            | N<br>FI<br>Q | ###################################### | L-<br>R | Slide rails (12pcs)  Bracket (2pcs)  ################################### |
| M P    | ø298x18mm<br>Slide rails (12pcs)                                  | N<br>FI<br>Q | ###################################### | L-<br>R | Slide rails (12pcs)  Bracket (2pcs)                                      |
| M<br>P | ø298x18mm Slide rails (12pcs)  ø7xø3.5x12mm und head screw (4pcs) | N<br>FI<br>Q | ###################################### | L-<br>R | Slide rails (12pcs)  Bracket (2pcs)  ################################### |
| M P    | ### ### ##############################                            | N<br>FI<br>Q | ###################################### | L-<br>R | Slide rails (12pcs)  Bracket (2pcs)  ################################### |
| M P    | ø298x18mm Slide rails (12pcs)  ø7xø3.5x12mm und head screw (4pcs) | N<br>FI<br>Q | ###################################### | L-<br>R | Slide rails (12pcs)  Bracket (2pcs)  ################################### |