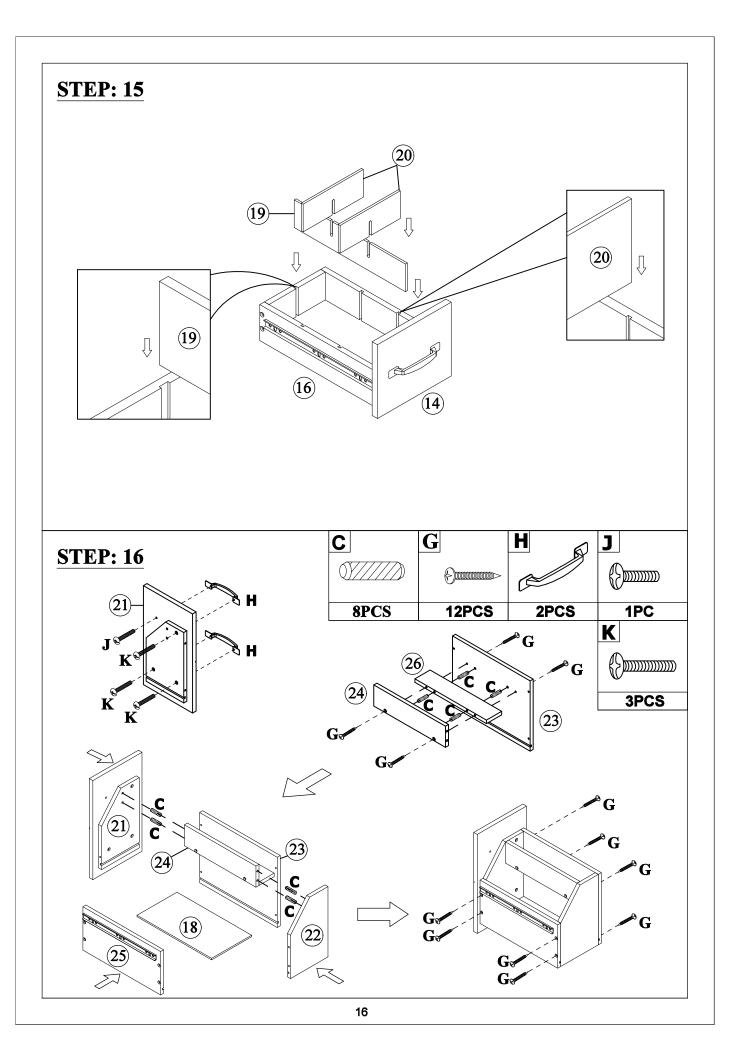

# Hardware List - WF307973

|        |                                                                   |              | 1                                      |         |                                                                          |
|--------|-------------------------------------------------------------------|--------------|----------------------------------------|---------|--------------------------------------------------------------------------|
| _ A _  |                                                                   | В            |                                        | С       | 6777773                                                                  |
|        |                                                                   |              |                                        |         | <i>\\\\\\\\\\\\\\\\\\\\\\\\\\\\\\\\\\\\\</i>                             |
|        | ø6x35mm                                                           |              | ø14.5x12mm                             |         | ø6x30mm                                                                  |
| Thre   | e in one bolts (34pcs)                                            | Thr          | ree in one lock (34pcs)                | V       | ood dowel (8pcs)                                                         |
| D      |                                                                   | Е            |                                        | F       |                                                                          |
|        | Ø/////                                                            |              |                                        |         |                                                                          |
|        | ø8x30mm                                                           |              |                                        |         | ø8xø4x25mm                                                               |
| W      | ood dowel (30pcs)                                                 | L            | aminate pad(4pcs)                      | Rour    | nd head screw (2pcs)                                                     |
| G      |                                                                   | Н            |                                        | I       | -                                                                        |
|        | (-` <b>)</b>                                                      |              |                                        |         |                                                                          |
|        | ø8xø4x30mm                                                        |              |                                        |         |                                                                          |
| Rour   | nd head screw (52pcs)                                             |              | Handla (Pnes)                          |         | Jandla (1na)                                                             |
| J      | id fiedd 3016W (02p03)                                            | K            | Handle (8pcs)                          | ho      | Handle (1pc)                                                             |
|        |                                                                   | IX.          |                                        | L       |                                                                          |
|        | {\range\binininin                                                 |              |                                        |         |                                                                          |
| 1      |                                                                   |              |                                        |         | Ť                                                                        |
|        | ø5/32"x19mm                                                       |              | ø5/32"x28mm                            |         | ø300x35mm                                                                |
| F      | ø5/32"x19mm<br>Handle screw (2pcs)                                | ŀ            | ø5/32"x28mm<br>Handle screw (15pcs)    |         | ø300x35mm<br>Slide rails (12pcs)                                         |
| M      | · ·                                                               | N            | ·                                      | 0       |                                                                          |
|        | · ·                                                               |              | ·                                      | 0       |                                                                          |
|        | · ·                                                               |              | Handle screw (15pcs) ⊕                 | 0       |                                                                          |
| М      | Handle screw (2pcs)  ø298x18mm                                    | N            | Handle screw (15pcs)  ⊕                |         | Slide rails (12pcs)                                                      |
| М      | Handle screw (2pcs)                                               | N            | Handle screw (15pcs) ⊕                 |         |                                                                          |
| М      | Handle screw (2pcs)  ø298x18mm                                    | N            | Handle screw (15pcs)  ⊕                |         | Slide rails (12pcs)                                                      |
| M      | ### ### ##############################                            | N<br>FI      | ###################################### | L-      | Slide rails (12pcs)                                                      |
| M      | ø298x18mm<br>Slide rails (12pcs)                                  | N<br>FI      | Handle screw (15pcs)  ⊕                | L-      | Slide rails (12pcs)  Bracket (2pcs)                                      |
| M<br>P | ### ### ##############################                            | N<br>FI<br>Q | ###################################### | L-<br>R | Slide rails (12pcs)  Bracket (2pcs)  ################################### |
| M P    | ø298x18mm<br>Slide rails (12pcs)                                  | N<br>FI<br>Q | ###################################### | L-<br>R | Slide rails (12pcs)  Bracket (2pcs)                                      |
| M<br>P | ø298x18mm Slide rails (12pcs)  ø7xø3.5x12mm und head screw (4pcs) | N<br>FI<br>Q | ###################################### | L-<br>R | Slide rails (12pcs)  Bracket (2pcs)  ################################### |
| M P    | ### ### ##############################                            | N<br>FI<br>Q | ###################################### | L-<br>R | Slide rails (12pcs)  Bracket (2pcs)  ################################### |
| M P    | ø298x18mm Slide rails (12pcs)  ø7xø3.5x12mm und head screw (4pcs) | N<br>FI<br>Q | ###################################### | L-<br>R | Slide rails (12pcs)  Bracket (2pcs)  ################################### |