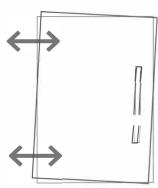

# 1 Sideways / Tilt adjustment

Turn the screw clockwise to move the door further away from the side of the cabinet anticlockwise to move the door closer to the side of the cabinet