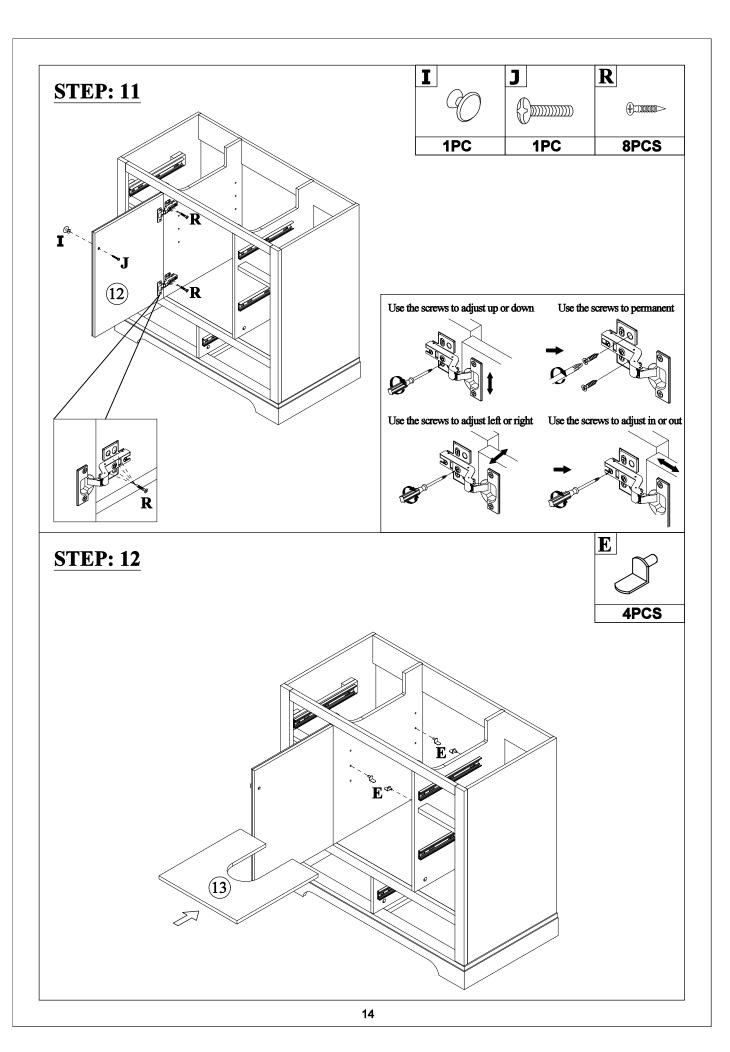

### Part List - WF307973

# HINGE ADJUSTMENTS

# 1 Sideways / Tilt adjustment

Turn the screw clockwise to move the door further away from the side of the cabinet anticlockwise to move the door closer to the side of the cabinet

### 2 4 Height adjustment

While supporting the weight of the door, turn the screws

clockwise to move the door up anticlockwise to move the door down

### 3 Forward and back adjustment

If the gap between the back of the door and the cabinet is too small, and the door may not close fully. Turn the screw

clockwise to decrease the gap between the door and the cabinet

anticlockwise to increase the gap between the door and the cabinet