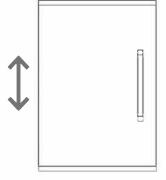

### 2 4 Height adjustment

While supporting the weight of the door, turn the screws

clockwise to move the door up anticlockwise to move the door down