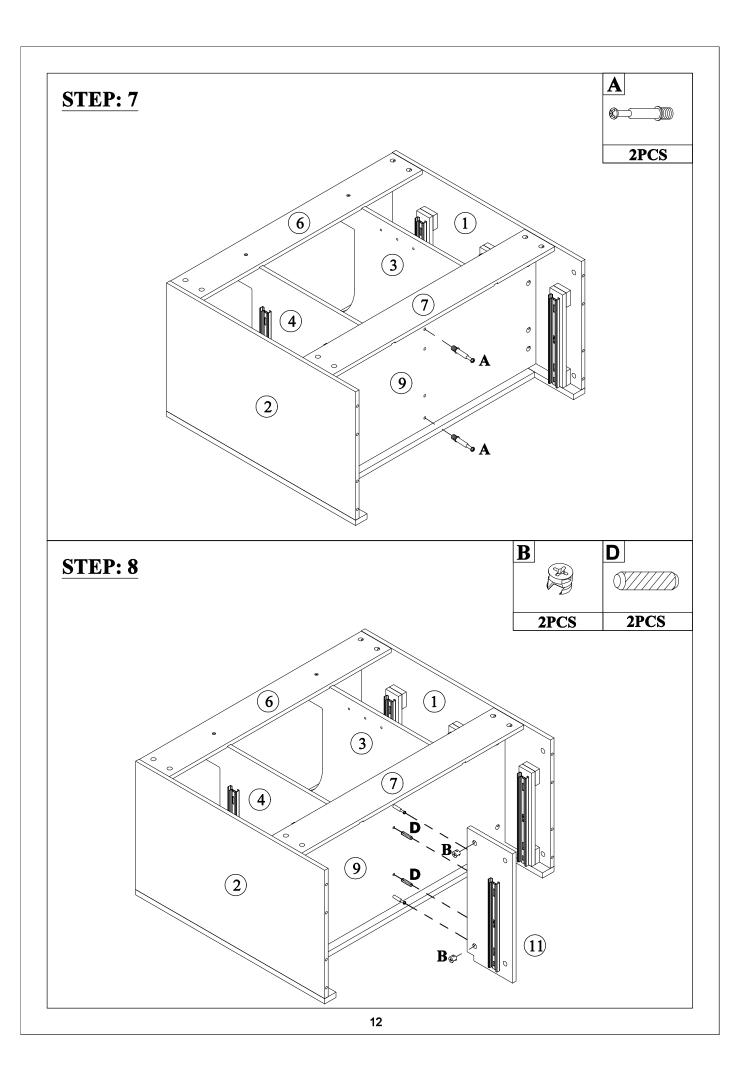

>Q | ###################################### | L-<br>R | Slide rails (12pcs)  Bracket (2pcs)                                      |
| M<br>P | ø298x18mm Slide rails (12pcs)  ø7xø3.5x12mm und head screw (4pcs) | N<br>FI<br>Q | ###################################### | L-<br>R | Slide rails (12pcs)  Bracket (2pcs)  ################################### |
| M P    | ### ### ##############################                            | N<br>FI<br>Q | ###################################### | L-<br>R | Slide rails (12pcs)  Bracket (2pcs)  ################################### |
| M P    | ø298x18mm Slide rails (12pcs)  ø7xø3.5x12mm und head screw (4pcs) | N<br>FI<br>Q | ###################################### | L-<br>R | Slide rails (12pcs)  Bracket (2pcs)  ################################### |





























#### **STEP: 22**



#### **STEP: 23**





# HINGE ADJUSTMENTS



# 1 Sideways / Tilt adjustment

Turn the screw clockwise to move the door further away from the side of the cabinet anticlockwise to move the door closer to the side of the cabinet



### 2 4 Height adjustment

While supporting the weight of the door, turn the screws

clockwise to move the door up anticlockwise to move the door down



### 3 Forward and back adjustment

If the gap between the back of the door and the cabinet is too small, and the door may not close fully. Turn the screw

clockwise to decrease the gap between the door and the cabinet

anticlockwise to increase the gap between the door and the cabinet