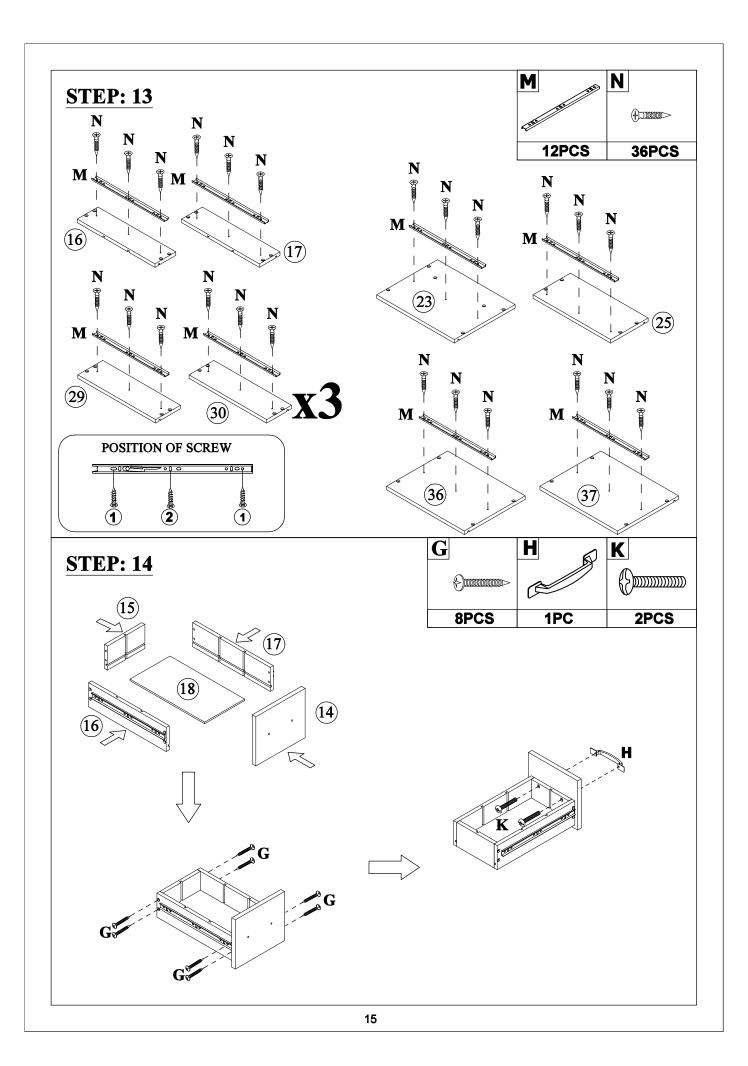

# Hardware List - WF307973

|        |                                                                   |              | 1                                      |         |                                                                          |
|--------|-------------------------------------------------------------------|--------------|----------------------------------------|---------|--------------------------------------------------------------------------|
| _ A _  |                                                                   | В            |                                        | С       | 6777773                                                                  |
|        |                                                                   |              |                                        |         | <i>\\\\\\\\\\\\\\\\\\\\\\\\\\\\\\\\\\\\\</i>                             |
|        | ø6x35mm                                                           |              | ø14.5x12mm                             |         | ø6x30mm                                                                  |
| Thre   | e in one bolts (34pcs)                                            | Thr          | ree in one lock (34pcs)                | V       | ood dowel (8pcs)                                                         |
| D      |                                                                   | Е            |                                        | F       |                                                                          |
|        | Ø/////                                                            |              |                                        |         |                                                                          |
|        | ø8x30mm                                                           |              |                                        |         | ø8xø4x25mm                                                               |
| W      | ood dowel (30pcs)                                                 | L            | aminate pad(4pcs)                      | Rour    | nd head screw (2pcs)                                                     |
| G      |                                                                   | Н            |                                        | I       | -                                                                        |
|        | (-` <b>)</b>                                                      |              |                                        |         |                                                                          |
|        | ø8xø4x30mm                                                        |              |                                        |         |                                                                          |
| Rour   | nd head screw (52pcs)                                             |              | Handla (Pnes)                          |         | Jandla (1na)                                                             |
| J      | id fiedd 3016W (02p03)                                            | K            | Handle (8pcs)                          | ho      | Handle (1pc)                                                             |
|        |                                                                   | IX.          |                                        | L       |                                                                          |
|        | {\range\binininin                                                 |              |                                        |         |                                                                          |
| 1      |                                                                   |              |                                        |         | Ť                                                                        |
|        | ø5/32"x19mm                                                       |              | ø5/32"x28mm                            |         | ø300x35mm                                                                |
| F      | ø5/32"x19mm<br>Handle screw (2pcs)                                | ŀ            | ø5/32"x28mm<br>Handle screw (15pcs)    |         | ø300x35mm<br>Slide rails (12pcs)                                         |
| M      | · ·                                                               | N            | ·                                      | 0       |                                                                          |
|        | · ·                                                               |              | ·                                      | 0       |                                                                          |
|        | · ·                                                               |              | Handle screw (15pcs) ⊕                 | 0       |                                                                          |
| М      | Handle screw (2pcs)  ø298x18mm                                    | N            | Handle screw (15pcs)  ⊕                |         | Slide rails (12pcs)                                                      |
| М      | Handle screw (2pcs)                                               | N            | Handle screw (15pcs) ⊕                 |         |                                                                          |
| М      | Handle screw (2pcs)  ø298x18mm                                    | N            | Handle screw (15pcs)  ⊕                |         | Slide rails (12pcs)                                                      |
| M      | ### ### ##############################                            | N<br>FI      | ###################################### | L-      | Slide rails (12pcs)                                                      |
| M      | ø298x18mm<br>Slide rails (12pcs)                                  | N<br>FI      | Handle screw (15pcs)  ⊕                | L-      | Slide rails (12pcs)  Bracket (2pcs)                                      |
| M<br>P | ### ### ##############################                            | N<br>FI<br>Q | ###################################### | L-<br>R | Slide rails (12pcs)  Bracket (2pcs)  ################################### |
| M P    | ø298x18mm<br>Slide rails (12pcs)                                  | N<br>FI<br>Q | ###################################### | L-<br>R | Slide rails (12pcs)  Bracket (2pcs)                                      |
| M<br>P | ø298x18mm Slide rails (12pcs)  ø7xø3.5x12mm und head screw (4pcs) | N<br>FI<br>Q | ###################################### | L-<br>R | Slide rails (12pcs)  Bracket (2pcs)  ################################### |
| M P    | ### ### ##############################                            | N<br>FI<br>Q | ###################################### | L-<br>R | Slide rails (12pcs)  Bracket (2pcs)  ################################### |
| M P    | ø298x18mm Slide rails (12pcs)  ø7xø3.5x12mm und head screw (4pcs) | N<br>FI<br>Q | ###################################### | L-<br>R | Slide rails (12pcs)  Bracket (2pcs)  ################################### |