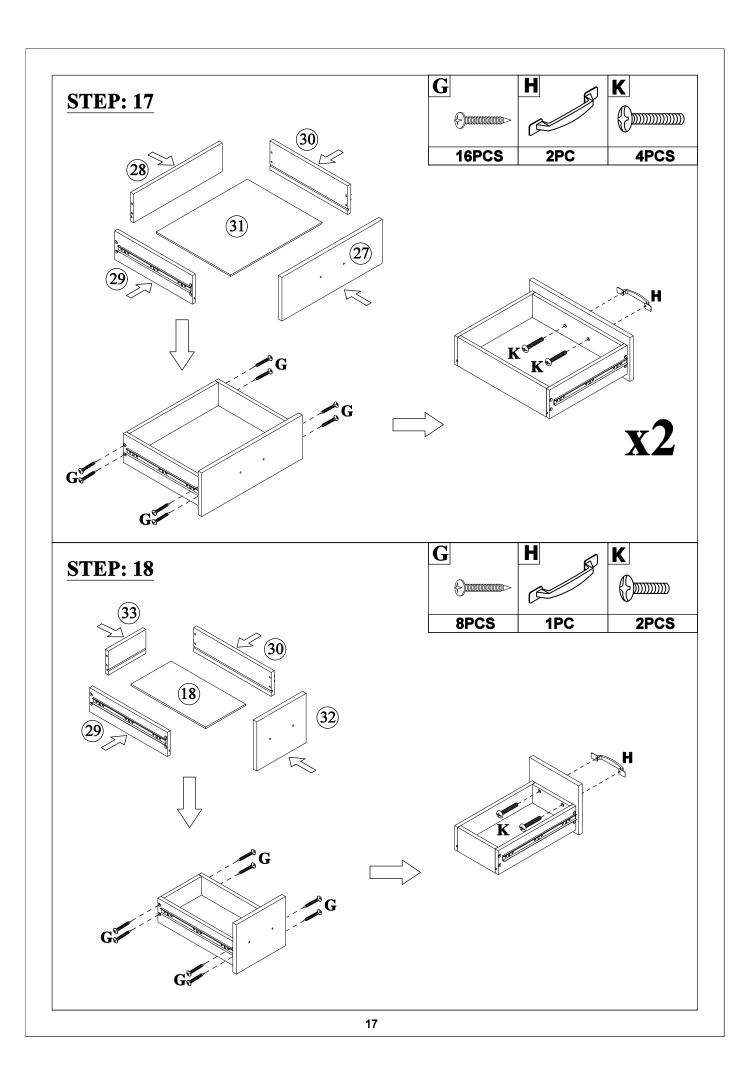

# Hardware List - WF307973

|        |                                                                   |              | 1                                      |         |                                                                          |
|--------|-------------------------------------------------------------------|--------------|----------------------------------------|---------|--------------------------------------------------------------------------|
| _ A _  |                                                                   | В            |                                        | С       | 6777773                                                                  |
|        |                                                                   |              |                                        |         | <i>\\\\\\\\\\\\\\\\\\\\\\\\\\\\\\\\\\\\\</i>                             |
|        | ø6x35mm                                                           |              | ø14.5x12mm                             |         | ø6x30mm                                                                  |
| Thre   | e in one bolts (34pcs)                                            | Thr          | ree in one lock (34pcs)                | V       | ood dowel (8pcs)                                                         |
| D      |                                                                   | Е            |                                        | F       |                                                                          |
|        | Ø/////                                                            |              |                                        |         |                                                                          |
|        | ø8x30mm                                                           |              |                                        |         | ø8xø4x25mm                                                               |
| W      | ood dowel (30pcs)                                                 | L            | aminate pad(4pcs)                      | Rour    | nd head screw (2pcs)                                                     |
| G      |                                                                   | Н            |                                        | I       | -                                                                        |
|        | (-` <b>)</b>                                                      |              |                                        |         |                                                                          |
|        | ø8xø4x30mm                                                        |              |                                        |         |                                                                          |
| Rour   | nd head screw (52pcs)                                             |              | Handla (Pnes)                          |         | Jandla (1na)                                                             |
| J      | id fiedd 3016W (02p03)                                            | K            | Handle (8pcs)                          | ho      | Handle (1pc)                                                             |
|        |                                                                   | IX.          |                                        | L       |                                                                          |
|        | {\range\binininin                                                 |              |                                        |         |                                                                          |
| 1      |                                                                   |              |                                        |         | Ť                                                                        |
|        | ø5/32"x19mm                                                       |              | ø5/32"x28mm                            |         | ø300x35mm                                                                |
| F      | ø5/32"x19mm<br>Handle screw (2pcs)                                | ŀ            | ø5/32"x28mm<br>Handle screw (15pcs)    |         | ø300x35mm<br>Slide rails (12pcs)                                         |
| M      | · ·                                                               | N            | ·                                      | 0       |                                                                          |
|        | · ·                                                               |              | ·                                      | 0       |                                                                          |
|        | · ·                                                               |              | Handle screw (15pcs) ⊕                 | 0       |                                                                          |
| М      | Handle screw (2pcs)  ø298x18mm                                    | N            | Handle screw (15pcs)  ⊕                |         | Slide rails (12pcs)                                                      |
| М      | Handle screw (2pcs)                                               | N            | Handle screw (15pcs) ⊕                 |         |                                                                          |
| М      | Handle screw (2pcs)  ø298x18mm                                    | N            | Handle screw (15pcs)  ⊕                |         | Slide rails (12pcs)                                                      |
| M      | ### ### ##############################                            | N<br>FI      | ###################################### | L-      | Slide rails (12pcs)                                                      |
| M      | ø298x18mm<br>Slide rails (12pcs)                                  | N<br>FI      | Handle screw (15pcs)  ⊕                | L-      | Slide rails (12pcs)  Bracket (2pcs)                                      |
| M<br>P | ### ### ##############################                            | N<br>FI<br>Q | ###################################### | L-<br>R | Slide rails (12pcs)  Bracket (2pcs)  ################################### |
| M P    | ø298x18mm<br>Slide rails (12pcs)                                  | N<br>FI<br>Q | ###################################### | L-<br>R | Slide rails (12pcs)  Bracket (2pcs)                                      |
| M<br>P | ø298x18mm Slide rails (12pcs)  ø7xø3.5x12mm und head screw (4pcs) | N<br>FI<br>Q | ###################################### | L-<br>R | Slide rails (12pcs)  Bracket (2pcs)  ################################### |
| M P    | ### ### ##############################                            | N<br>FI<br>Q | ###################################### | L-<br>R | Slide rails (12pcs)  Bracket (2pcs)  ################################### |
| M P    | ø298x18mm Slide rails (12pcs)  ø7xø3.5x12mm und head screw (4pcs) | N<br>FI<br>Q | ###################################### | L-<br>R | Slide rails (12pcs)  Bracket (2pcs)  ################################### |