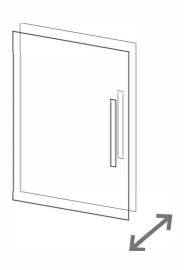

### 3 Forward and back adjustment

If the gap between the back of the door and the cabinet is too small, and the door may not close fully. Turn the screw

clockwise to decrease the gap between the door and the cabinet

anticlockwise to increase the gap between the door and the cabinet