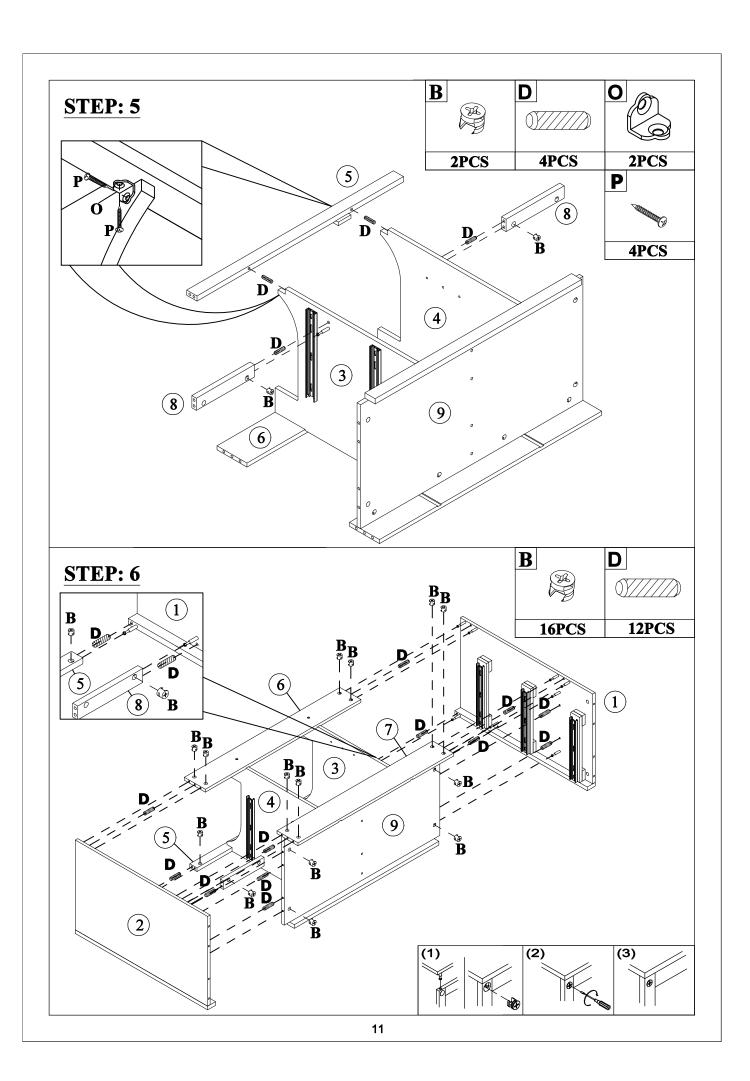

br>Q | ###################################### | L-<br>R | Slide rails (12pcs)  Bracket (2pcs)                                      |
| M<br>P | ø298x18mm Slide rails (12pcs)  ø7xø3.5x12mm und head screw (4pcs) | N<br>FI<br>Q | ###################################### | L-<br>R | Slide rails (12pcs)  Bracket (2pcs)  ################################### |
| M P    | ### ### ##############################                            | N<br>FI<br>Q | ###################################### | L-<br>R | Slide rails (12pcs)  Bracket (2pcs)  ################################### |
| M P    | ø298x18mm Slide rails (12pcs)  ø7xø3.5x12mm und head screw (4pcs) | N<br>FI<br>Q | ###################################### | L-<br>R | Slide rails (12pcs)  Bracket (2pcs)  ################################### |





























#### **STEP: 22**



#### **STEP: 23**





# HINGE ADJUSTMENTS



# 1 Sideways / Tilt adjustment

Turn the screw clockwise to move the door further away from the side of the cabinet anticlockwise to move the door closer to the side of the cabinet



### 2 4 Height adjustment

While supporting the weight of the door, turn the screws

clockwise to move the door up anticlockwise to move the door down



### 3 Forward and back adjustment

If the gap between the back of the door and the cabinet is too small, and the door may not close fully. Turn the screw

clockwise to decrease the gap between the door and the cabinet

anticlockwise to increase the gap between the door and the cabinet