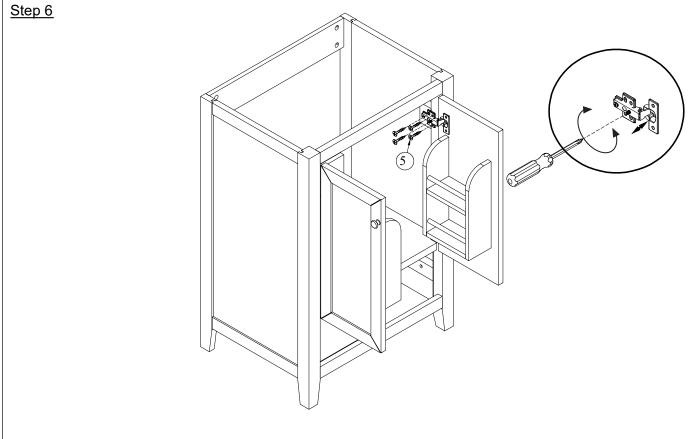

| No.          | Hardware           |                 | Q'ty |
|--------------|--------------------|-----------------|------|
| 1            | (E)                | Cam Lock        | 24   |
| 2            | <b>8</b> 22 700    | Cam Lock Screws | 24   |
| 3            |                    | Wooden          | 22   |
| 4            |                    | Hinges          | 4    |
| 5            | Oregon.            | Screws M3.5x15  | 24   |
| 6            | OLD DE             | Screws M4x25    | 8    |
| 7            |                    | Handle          | 1    |
| 8            |                    | Knob            | 2    |
| 9            | <b>E MINIMUM</b>   | Screws M4x30    | 2    |
| 10           | <b>E</b> Managaman | Screws M4x25    | 2    |
| Not Included |                    |                 |      |