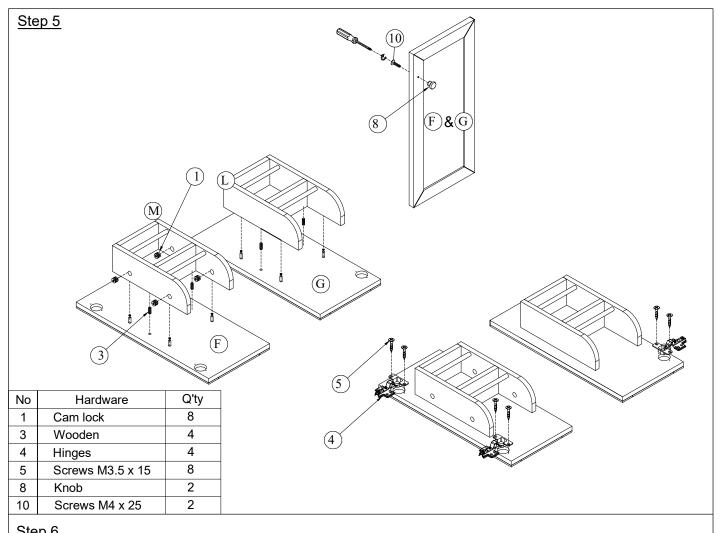

| No.          | Hardware           |                 | Q'ty |
|--------------|--------------------|-----------------|------|
| 1            | (E)                | Cam Lock        | 24   |
| 2            | <b>8</b> 22 700    | Cam Lock Screws | 24   |
| 3            |                    | Wooden          | 22   |
| 4            |                    | Hinges          | 4    |
| 5            | Oregon.            | Screws M3.5x15  | 24   |
| 6            | OLD DE             | Screws M4x25    | 8    |
| 7            |                    | Handle          | 1    |
| 8            |                    | Knob            | 2    |
| 9            | <b>E MINIMUM</b>   | Screws M4x30    | 2    |
| 10           | <b>E</b> Managaman | Screws M4x25    | 2    |
| Not Included |                    |                 |      |