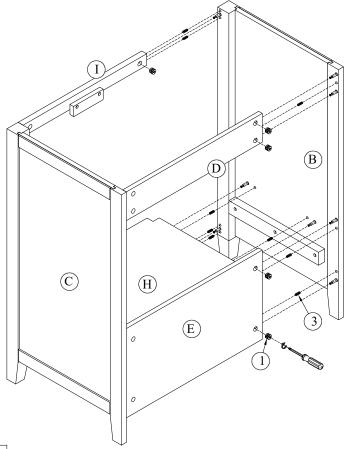

| No.          | Hardware           |                 | Q'ty |
|--------------|--------------------|-----------------|------|
| 1            | (E)                | Cam Lock        | 24   |
| 2            | <b>8</b> 22 700    | Cam Lock Screws | 24   |
| 3            |                    | Wooden          | 22   |
| 4            |                    | Hinges          | 4    |
| 5            | Oregon.            | Screws M3.5x15  | 24   |
| 6            | OLD DE             | Screws M4x25    | 8    |
| 7            |                    | Handle          | 1    |
| 8            |                    | Knob            | 2    |
| 9            | <b>E MINIMUM</b>   | Screws M4x30    | 2    |
| 10           | <b>E</b> Managaman | Screws M4x25    | 2    |
| Not Included |                    |                 |      |

## Step 4

| No | Hardware | Q'ty |
|----|----------|------|
| 1  | Cam Lock | 4    |

PAGE 5 OF 6