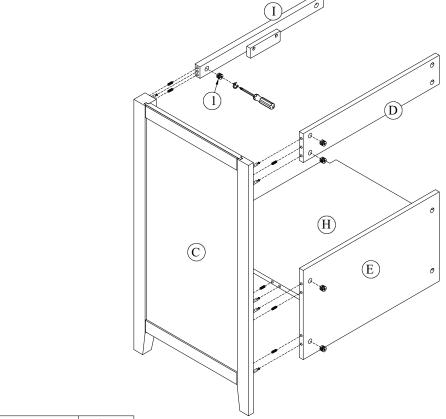

| No.          | Hardware           |                 | Q'ty |
|--------------|--------------------|-----------------|------|
| 1            | (E)                | Cam Lock        | 24   |
| 2            | <b>8</b> 22 700    | Cam Lock Screws | 24   |
| 3            |                    | Wooden          | 22   |
| 4            |                    | Hinges          | 4    |
| 5            | Oregon.            | Screws M3.5x15  | 24   |
| 6            | OLD DE             | Screws M4x25    | 8    |
| 7            |                    | Handle          | 1    |
| 8            |                    | Knob            | 2    |
| 9            | <b>E MINIMUM</b>   | Screws M4x30    | 2    |
| 10           | <b>E</b> Managaman | Screws M4x25    | 2    |
| Not Included |                    |                 |      |