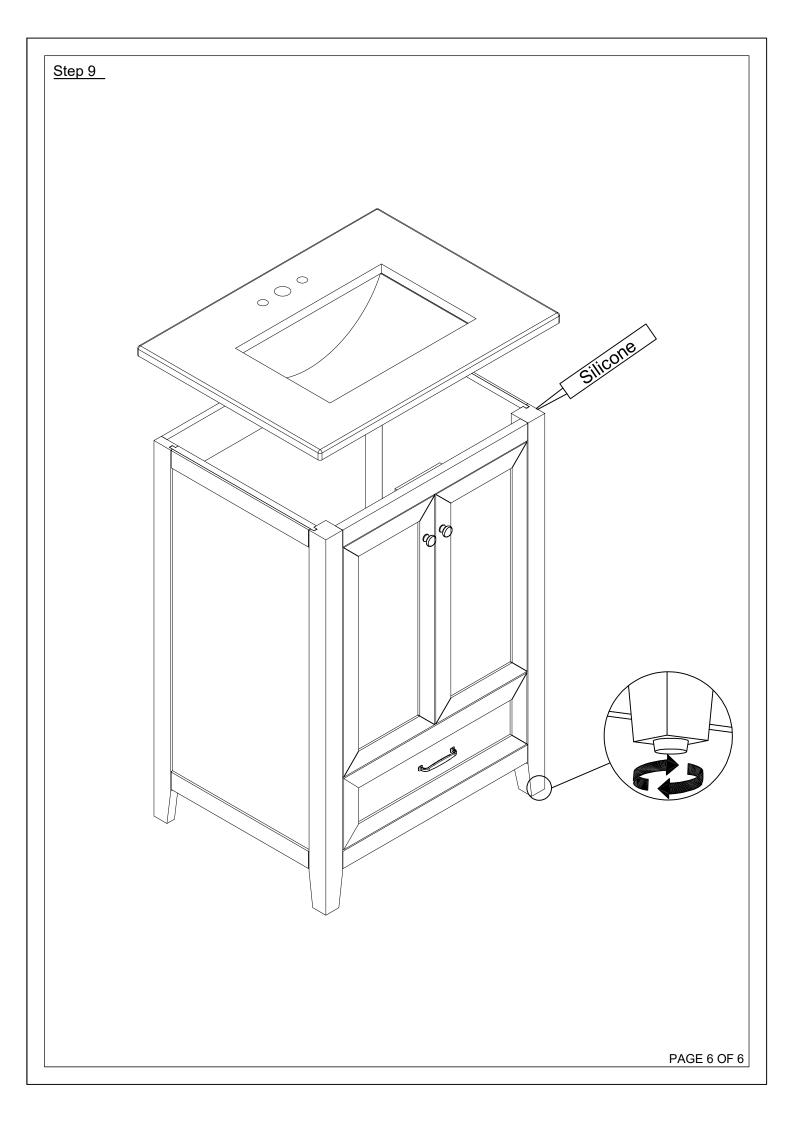

| No. | Component |                     | Q'ty |
|-----|-----------|---------------------|------|
| Α   |           | Sink                | 1    |
| В   |           | Side Panel-Left     | 1    |
| С   |           | Side Panel-Right    | 1    |
| D   |           | Back Panel - Up     | 1    |
| E   |           | Back Panel - Low    | 1    |
| F   |           | Left Door           | 1    |
| G   |           | Right Door          | 1    |
| Н   |           | Shelf Panel         | 1    |
| ı   |           | Front Rail          | 1    |
| K   |           | Front Rail          | 1    |
| L   |           | Towel Rack - Left   | 1    |
| М   |           | Towel Rack - Right  | 1    |
| N   |           | Front Drawer Panel  | 1    |
| 0   | R         | Sides Drawer Panel  | 2    |
| Р   |           | Back Drawer Panel   | 1    |
| Q   |           | Bottom Drawer Panel | 1    |