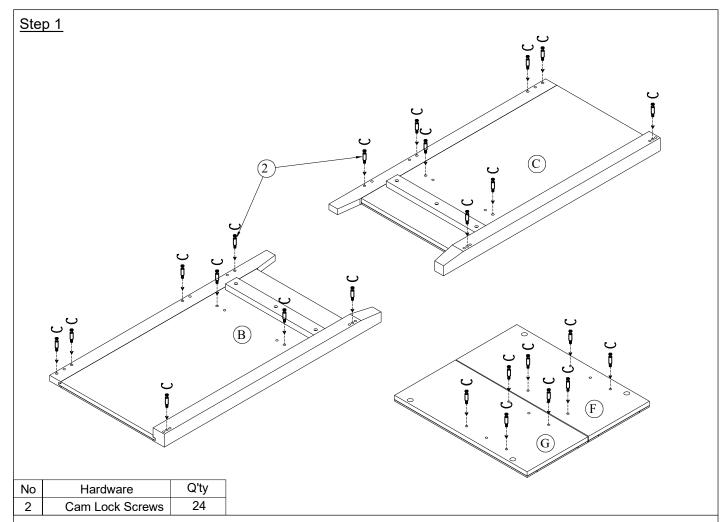

| No.          | Hardware           |                 | Q'ty |
|--------------|--------------------|-----------------|------|
| 1            | (E)                | Cam Lock        | 24   |
| 2            | <b>8</b> 22 700    | Cam Lock Screws | 24   |
| 3            |                    | Wooden          | 22   |
| 4            |                    | Hinges          | 4    |
| 5            | Oregon.            | Screws M3.5x15  | 24   |
| 6            | OLD DE             | Screws M4x25    | 8    |
| 7            |                    | Handle          | 1    |
| 8            |                    | Knob            | 2    |
| 9            | <b>E MINIMUM</b>   | Screws M4x30    | 2    |
| 10           | <b>E</b> Managaman | Screws M4x25    | 2    |
| Not Included |                    |                 |      |

PAGE 1 OF 6

 No
 Hardware
 Q'ty

 1
 Cam Lock
 6

 3
 Wooden
 9

PAGE 2 OF 6

| No | Hardware | Q'ty |
|----|----------|------|
| 1  | Cam Lock | 6    |
| 3  | Wooden   | 9    |