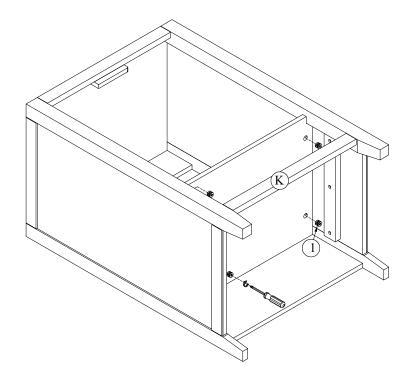

## Step 4

| No | Hardware | Q'ty |
|----|----------|------|
| 1  | Cam Lock | 4    |

PAGE 5 OF 6