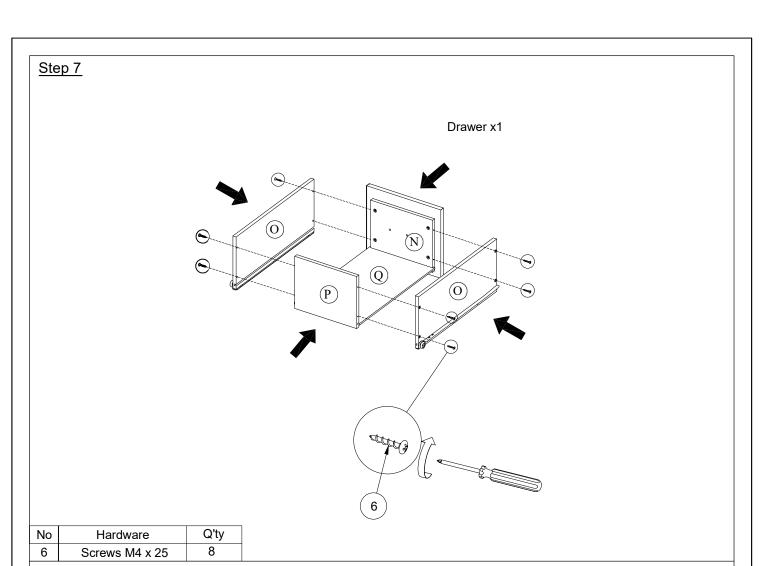

| No.          | Hardware           |                 | Q'ty |
|--------------|--------------------|-----------------|------|
| 1            | (E)                | Cam Lock        | 24   |
| 2            | <b>8</b> 22 700    | Cam Lock Screws | 24   |
| 3            |                    | Wooden          | 22   |
| 4            |                    | Hinges          | 4    |
| 5            | Oregon.            | Screws M3.5x15  | 24   |
| 6            | OLD DE             | Screws M4x25    | 8    |
| 7            |                    | Handle          | 1    |
| 8            |                    | Knob            | 2    |
| 9            | <b>E MINIMUM</b>   | Screws M4x30    | 2    |
| 10           | <b>E</b> Managaman | Screws M4x25    | 2    |
| Not Included |                    |                 |      |