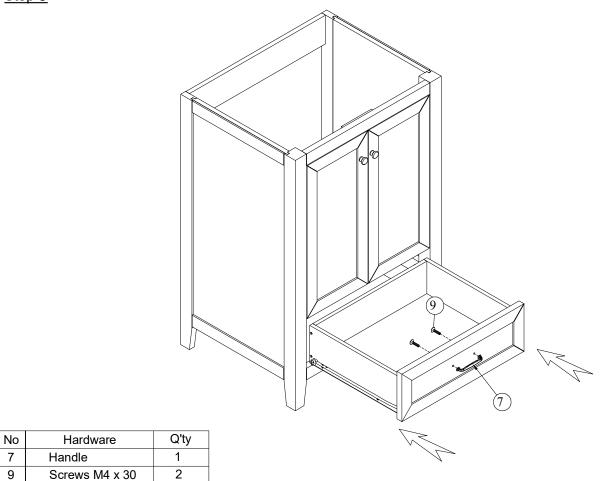

| No.          | Hardware           |                 | Q'ty |
|--------------|--------------------|-----------------|------|
| 1            | (E)                | Cam Lock        | 24   |
| 2            | <b>8</b> 22 700    | Cam Lock Screws | 24   |
| 3            |                    | Wooden          | 22   |
| 4            |                    | Hinges          | 4    |
| 5            | Oregon.            | Screws M3.5x15  | 24   |
| 6            | OLD DE             | Screws M4x25    | 8    |
| 7            |                    | Handle          | 1    |
| 8            |                    | Knob            | 2    |
| 9            | <b>E MINIMUM</b>   | Screws M4x30    | 2    |
| 10           | <b>E</b> Managaman | Screws M4x25    | 2    |
| Not Included |                    |                 |      |