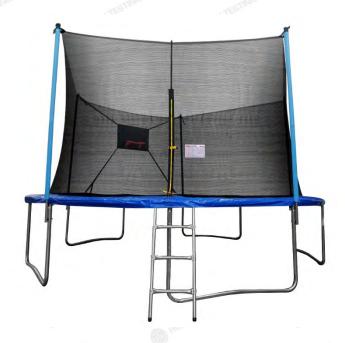

### HANGZHOU MERSCO TECHNOLOGY CO., LTD

Room 907, Huaye Building No. 511, Jianye Road, Changhe Street, Hangzhou 310053, Zhejiang, China

Product Name: 14 FT Big Trampoline green with five legs

14 FT Big Trampoline blue with five legs

TEL: +86-755 2302 9901 FAX: +86-755 2302 9901 E-mail: service@cer-mark.com

Page 2 of 29 REPORT No.: HK23091110410-1RR Date: September 19, 2023 HANGZHOU MERSCO TECHNOLOGY CO., LTD Applicant: Room 907, Huaye Building No. 511, Jianye Road, Changhe Street, Address: Hangzhou 310053, Zhejiang, China Manufacturer: JINHUA GUANGLIN SPORTS EQUIPMENT CO., LTD Address: No. 999, Shenli Road, Jinhua, Zhejiang, China The following sample was submitted and identified by/on behalf of the client as: 14 FT Big Trampoline green with five legs **Product Name:** 14 FT Big Trampoline blue with five legs MSG-TN-1405G Model No .: MSG-TN-1405B Trade Mark: N/A Tested Age Grade: Over 6 year Labeled Age Grading: Over 6 year Over 6 year Appropriate Age Grade: September 11, 2023 Sample Receiving Date: From September 11, 2023 to September 18, 2023 **Testing Period:** Please refer to next page(s). Results: