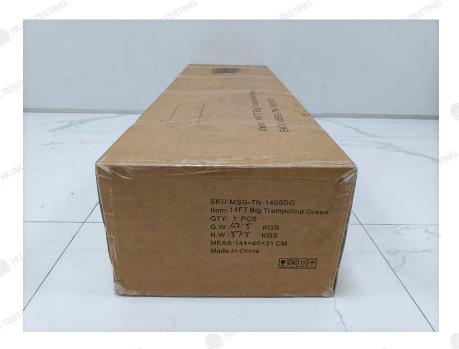

### HANGZHOU MERSCO TECHNOLOGY CO., LTD

Room 907, Huaye Building No. 511, Jianye Road, Changhe Street, Hangzhou 310053, Zhejiang, China

Product Name: 14 FT Big Trampoline green with five legs

14 FT Big Trampoline blue with five legs

MSG-TN-1405G

MSG-TN-1405B

Trade Mark: N/A

Date of Test: From September 11, 2023 to September 18, 2023

Date of Report: September 19, 2023

Report Number: HK23091110410-1RR