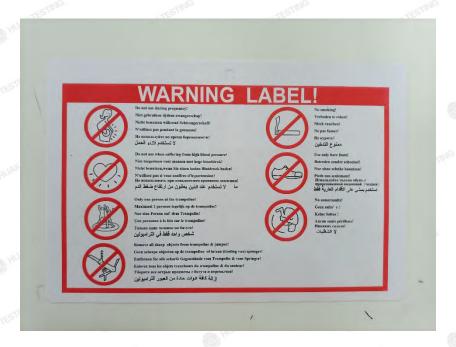

## A.1 ASTM F963-17 Standard Consumer Safety Specification for Toy Safety -Mechanical and Physical Tests

| Applicable<br>Section | Description                                                                           | Result |
|-----------------------|---------------------------------------------------------------------------------------|--------|
| 4                     | Safety requirements                                                                   |        |
| 4.1                   | Material quality                                                                      | Pass   |
| 4.3.6                 | Cosmetics, Liquids, Pastes, Putties, Gels, Powders, and Items of Avian Feather Origin | NA     |
| 4.3.7                 | Stuffing Materials                                                                    | NA     |
| 4.4                   | Electrical/thermal energy                                                             | NA     |
| 4.5                   | Sound producing toys                                                                  | NA     |
| 4.6                   | Small objects                                                                         | Pass   |
| 4.7                   | Accessible edges                                                                      | Pass   |
| 4.8                   | Projections                                                                           | Pass   |
| 4.9                   | Accessible points                                                                     | NA     |
| 4.10                  | Wires or rods                                                                         | Pass   |
| 4.11                  | Nails and fasteners                                                                   | Pass   |
| 4.12                  | Plastic film                                                                          | Pass   |
| 4.13                  | Folding mechanisms and hinges                                                         | NA     |
| 4.14                  | Cords, Straps, and Elastics                                                           | Pass   |
| 4.15                  | Stability and over-load requirements                                                  | Pass   |
| 4.16                  | Confined spaces                                                                       | NA     |
| 4.17                  | Wheels, tires, and axles                                                              | NA     |
| 4.18                  | Holes, clearance, and accessibility of mechanisms                                     | Pass   |
| 4.19                  | Simulated protective devices                                                          | NA     |
| 4.20                  | Pacifiers                                                                             | NA     |
| 4.21                  | Projectile Toys                                                                       | NA     |
| 4.22                  | Teethers and Teething Toys                                                            | NA     |
| 4.23                  | Rattles                                                                               | NA     |
| 4.24                  | Squeeze toys                                                                          | NA     |
| 4.25                  | Battery-operated toys                                                                 | NA     |
| 4.26                  | Toys intended to be attached to a crib or playpen                                     | NA     |
| 4.27                  | Stuffed and beanbag-type toys                                                         | NA     |