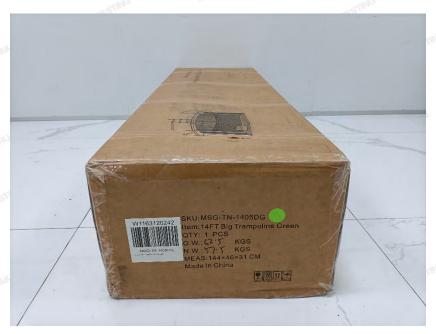

### HANGZHOU MERSCO TECHNOLOGY CO., LTD

Room 907, Huaye Building No. 511, Jianye Road, Changhe Street, Hangzhou 310053, Zhejiang, China

Product Name: 14 FT Big Trampoline green with five legs

14 FT Big Trampoline blue with five legs

MSG-TN-1405G

MSG-TN-1405B

Trade Mark: N/A

Date of Test: From September 11, 2023 to September 18, 2023

Date of Report: September 19, 2023

Report Number: HK23091110410-1RR