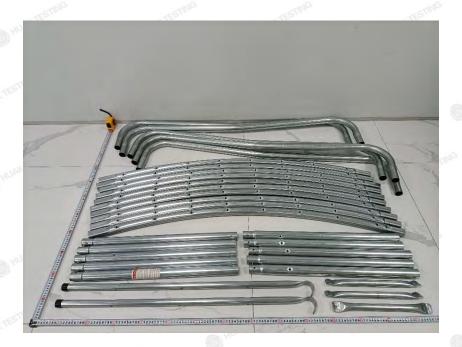

### HANGZHOU MERSCO TECHNOLOGY CO., LTD

Room 907, Huaye Building No. 511, Jianye Road, Changhe Street, Hangzhou 310053, Zhejiang, China

Product Name: 14 FT Big Trampoline green with five legs

14 FT Big Trampoline blue with five legs

TEL: +86-755 2302 9901 FAX: +86-755 2302 9901 E-mail: service@cer-mark.com

Page 2 of 29 REPORT No.: HK23091110410-1RR Date: September 19, 2023 HANGZHOU MERSCO TECHNOLOGY CO., LTD Applicant: Room 907, Huaye Building No. 511, Jianye Road, Changhe Street, Address: Hangzhou 310053, Zhejiang, China Manufacturer: JINHUA GUANGLIN SPORTS EQUIPMENT CO., LTD Address: No. 999, Shenli Road, Jinhua, Zhejiang, China The following sample was submitted and identified by/on behalf of the client as: 14 FT Big Trampoline green with five legs **Product Name:** 14 FT Big Trampoline blue with five legs MSG-TN-1405G Model No .: MSG-TN-1405B Trade Mark: N/A Tested Age Grade: Over 6 year Labeled Age Grading: Over 6 year Over 6 year Appropriate Age Grade: September 11, 2023 Sample Receiving Date: From September 11, 2023 to September 18, 2023 **Testing Period:** Please refer to next page(s). Results: