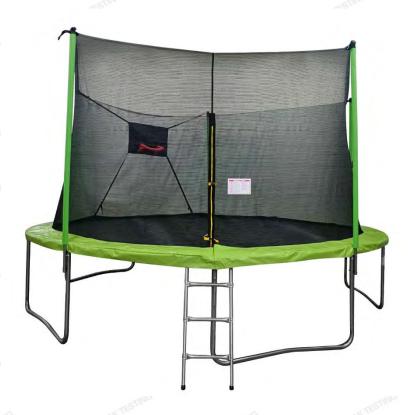

### HANGZHOU MERSCO TECHNOLOGY CO., LTD

Room 907, Huaye Building No. 511, Jianye Road, Changhe Street, Hangzhou 310053, Zhejiang, China

Product Name: 14 FT Big Trampoline green with five legs

14 FT Big Trampoline blue with five legs

TEL: +86-755 2302 9901 FAX: +86-755 2302 9901 E-mail: service@cer-mark.com

Page 2 of 29 REPORT No.: HK23091110410-1RR Date: September 19, 2023 HANGZHOU MERSCO TECHNOLOGY CO., LTD Applicant: Room 907, Huaye Building No. 511, Jianye Road, Changhe Street, Address: Hangzhou 310053, Zhejiang, China Manufacturer: JINHUA GUANGLIN SPORTS EQUIPMENT CO., LTD Address: No. 999, Shenli Road, Jinhua, Zhejiang, China The following sample was submitted and identified by/on behalf of the client as: 14 FT Big Trampoline green with five legs **Product Name:** 14 FT Big Trampoline blue with five legs MSG-TN-1405G Model No .: MSG-TN-1405B Trade Mark: N/A Tested Age Grade: Over 6 year Labeled Age Grading: Over 6 year Over 6 year Appropriate Age Grade: September 11, 2023 Sample Receiving Date: From September 11, 2023 to September 18, 2023 **Testing Period:** Please refer to next page(s). Results: