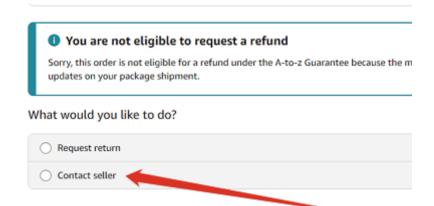

## You can contact us in the following ways:

1.Find your order in the list and Select [Problem with order].

2. Choose your topic from list displayed and Select 【Contact seller】.

3. We will get back to you immediately as soon as we receive your message.