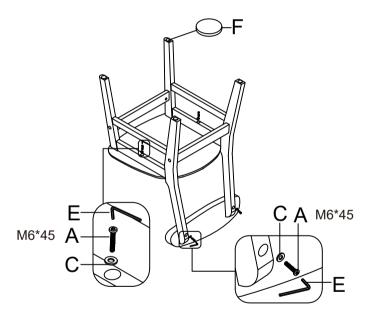

## **ASSEMBLY INSTRUCTION**

When assembling, first tighten to 80% tightness, and after all parts are assembled, all tighten to 100%. Please strictly follow the instructions manuaor assembly. Using the wrong screws mayresult in damage to the product.

DX-2360

| A | <b>M6*4</b> 5 | 8pcs | В | 4pcs | С | 8pcs | D | 4pcs |
|---|---------------|------|---|------|---|------|---|------|
| E |               | 1pc  | F | 4pcs |   |      |   |      |

Please feel free to contact us if there any damage caused in transit. And do not return the product without communication. That's very important for us. Thank you for your understanding.