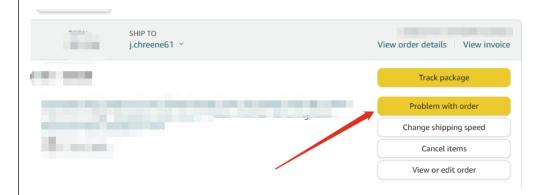

## You can contact us in the following ways:

1.Find your order in the list and Select [Problem with order].

2. Choose your topic from list displayed and Select 【Contact seller】.

3. We will get back to you immediately as soon as we receive your message.