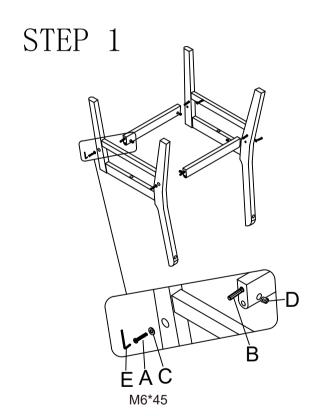

## **ASSEMBLY INSTRUCTION**

When assembling, first tighten to 80% tightness, and after all parts are assembled, all tighten to 100%. Please strictly follow the instructions manuaor assembly. Using the wrong screws mayresult in damage to the product.

DX-2360

| A | <b>M6*4</b> 5 | 8pcs | В | 4pcs | С | 8pcs | D | 4pcs |
|---|---------------|------|---|------|---|------|---|------|
| E |               | 1pc  | F | 4pcs |   |      |   |      |

Please feel free to contact us if there any damage caused in transit. And do not return the product without communication. That's very important for us. Thank you for your understanding.