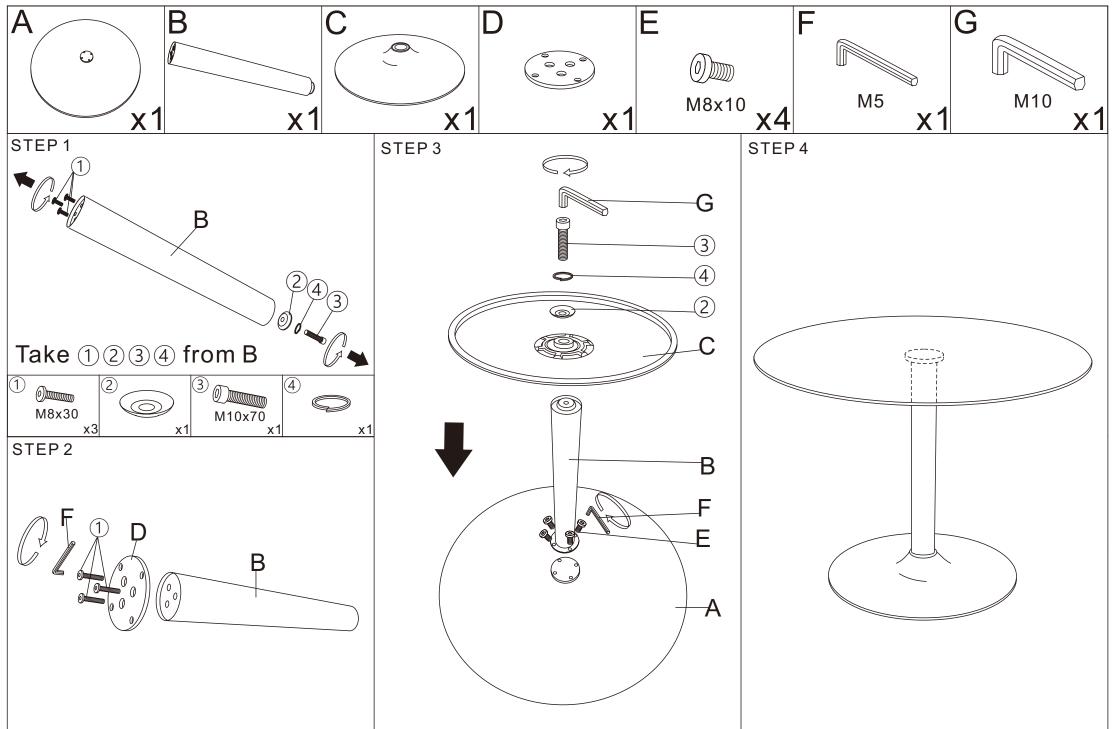

## ASSEMBLY INSTRUCTION



## [Kindly Remember]

If the products you receive in this package are not all of the items you purchased, please be patient. The rest of the products will be delivered by other packages. If you would like to know where the rest of the package has arrived, please contact us through Amazon. We will get back to you within 12 hours. You can contact us in the following ways: 2. Choose your topic from list displayed 1. Find your order in the list and Select [Problem with order] and Select [Contact seller]. You are not eligible to request a refund SHIP TO j.chreene61 ~ View order details View invoice Sorry, this order is not eligible for a refund under the A-to-z Guarantee because the m updates on your package shipment. Track package What would you like to do? Problem with order Change shipping