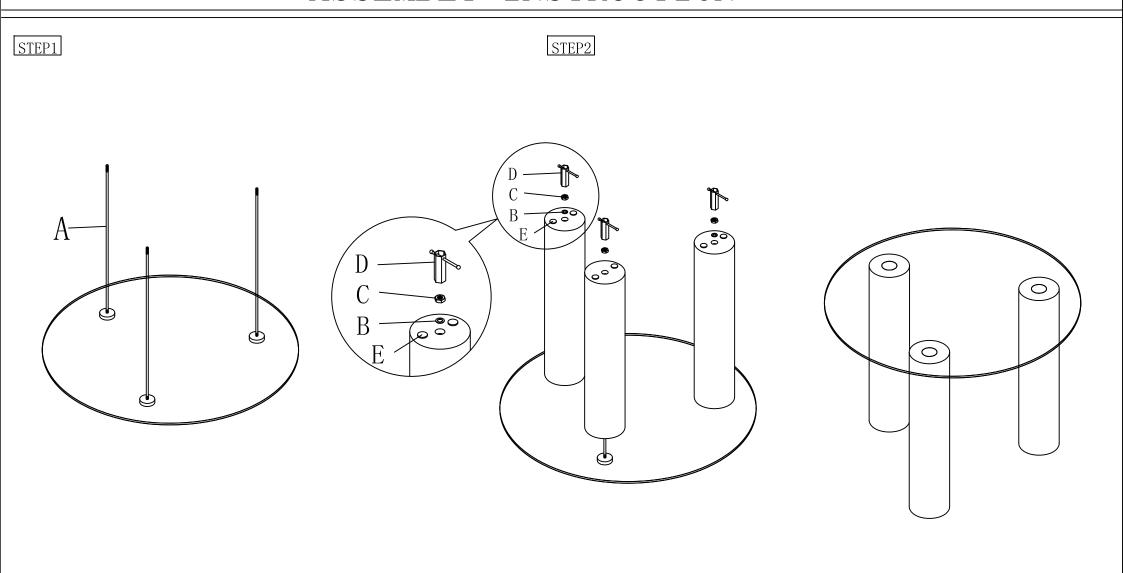

## ASSEMBLY INSTRUCTION



CT-X03



## [Kindly Remember]

If the products you receive in this package are not all of the items you purchased, please be patient. The rest of the products will be delivered by other packages.

If you would like to know where the rest of the package has arrived, please contact us through Amazon. We will get back to you within 12 hours.



## You can contact us in the following ways:

1.Find your order in the list and Select [Problem with order].



2. Choose your topic from list displayed and Select 【Contact seller】.



3. We will get back to you immediately as soon as we receive your message.