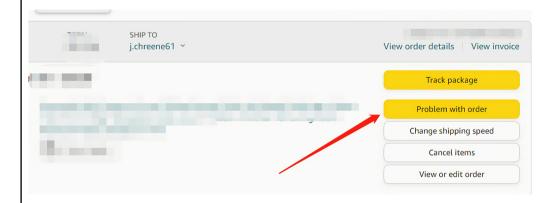

#### You can contact us in the following ways:

1.Find your order in the list and Select [Problem with order].

2. Choose your topic from list displayed and Select 【Contact seller】.

3. We will get back to you immediately as soon as we receive your message.