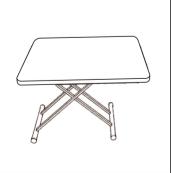

STEP4: Rotate and open the table top to increase the size of the table top 100X110 cm