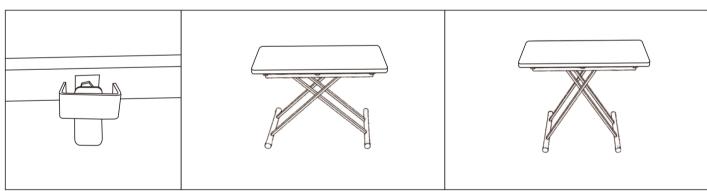

STEP1:Pull up the lifting adjusting wrench

STEP2:Press the table to reduce the height of the table.

STEP3:Pull up the lifting adjusting wrench and lift the table top upward to improve the height of the table.