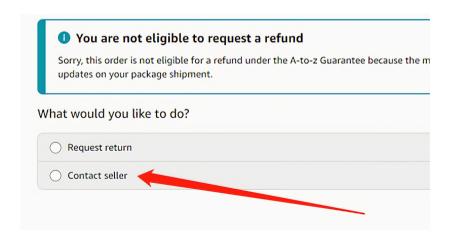

## [Kindly Remember]

If the products you receive in this package are not all of the items you purchased, please be patient. The rest of the products will be delivered by other packages.

If you would like to know where the rest of the package has arrived, please contact us through Amazon. We will get back to you within 12 hours.

#### You can contact us in the following ways:

1.Find your order in the list and Select [Problem with order].

2. Choose your topic from list displayed and Select 【Contact seller】.

3. We will get back to you immediately as soon as we receive your message.