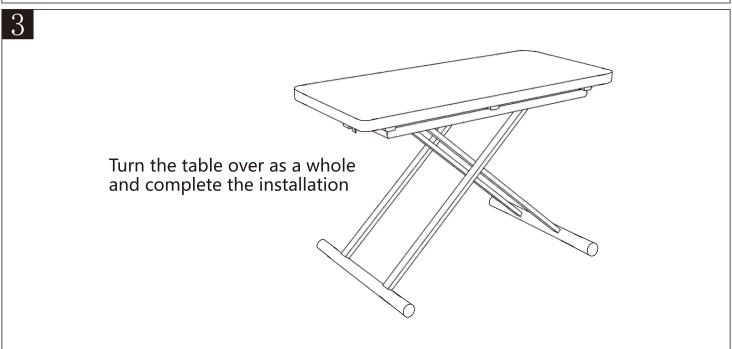

# ASSEMBLY INSTRUCTION

Read the instructions book carefully before you set up the product to avoid damaging the parts.