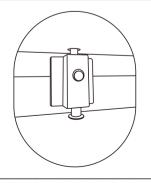

STEP1: Press the desktop fixed button to rotate the desktop, as shownin Figure 4

STEP2: Press the fixed button on the desktop after rotation to make the desktop non rotatable, as shown in Figure 4

STEP3:Press the desktop fixed button, and the desktop cannot be rotated