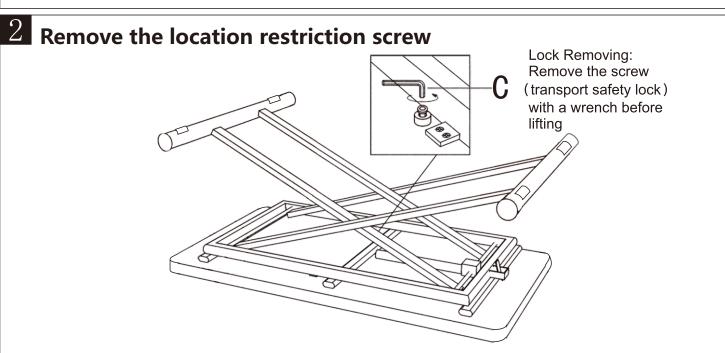

you need to place high-temperature objects, such as a hot pot or hot plate, it is recommended to place a heat insulation pad. Daily cleaning can be wiped with a soft cotton cloth.
- 9. The lifting device can be replaced after many years of use. Generally, the service life of the lifting device is at least 5 years.
- 10. Please pay attention to avoid collision with hard objects in daily use. In this case, the table paint may fall off.
- 11. Please do not use power tools to assemble the product, otherwise, it will invalidate any claim and may damage the product and make it unsafe.
- 12. Please complete the installation in a flat and clean place to avoid scratching the desktop.
- 13. The new airlift device is powerful, and the initial height adjustment requires more pressure on the table.















STEP1:Pull up the lifting adjusting wrench

STEP2:Press the table to reduce the height of the table.

STEP3:Pull up the lifting adjusting wrench and lift the table top upward to improve the height of the table.



STEP1: Press the desktop fixed button to rotate the desktop, as shownin Figure 4



STEP2: Press the fixed button on the desktop after rotation to make the desktop non rotatable, as shown in Figure 4



STEP3:Press the desktop fixed button, and the desktop cannot be rotated



STEP4: Rotate and open the table top to increase the size of the table top 100X110 cm

## [Kindly Remember]

If the products you receive in this package are not all of the items you purchased, please be patient. The rest of the products will be delivered by other packages.

If you would like to