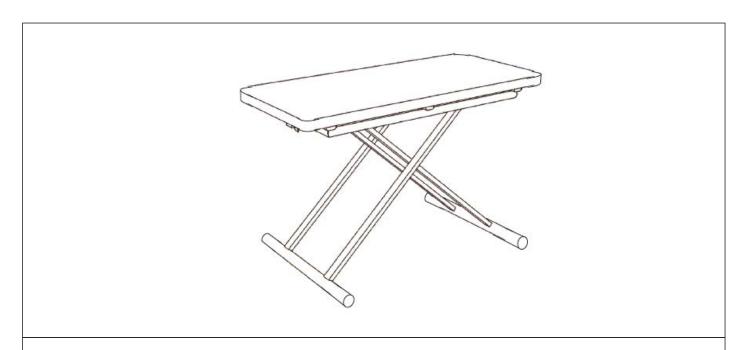

# ASSEMBLY INSTRUCTION

Read the instructions book carefully before you set up the product to avoid damaging the parts.