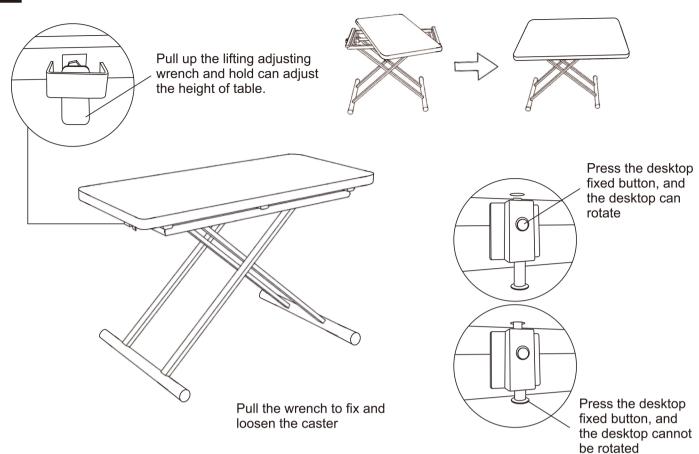

STEP1:Pull up the lifting adjusting wrench

STEP2:Press the table to reduce the height of the table.

STEP3:Pull up the lifting adjusting wrench and lift the table top upward to improve the height of the table.

STEP1: Press the desktop fixed button to rotate the desktop, as shownin Figure 4

STEP2: Press the fixed button on the desktop after rotation to make the desktop non rotatable, as shown in Figure 4

STEP3:Press the desktop fixed button, and the desktop cannot be rotated