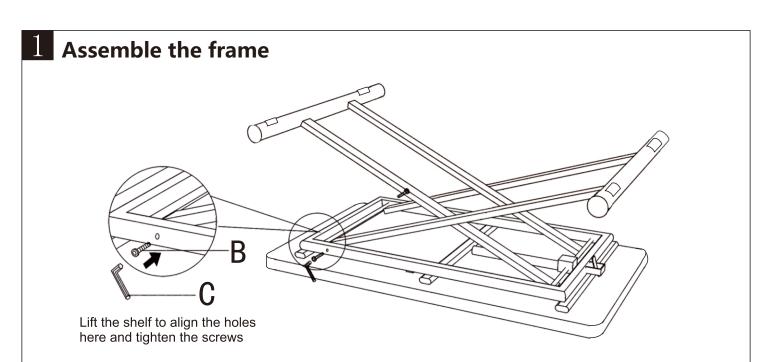

f you need to place high-temperature objects, such as a hot pot or hot plate, it is recommended to place a heat insulation pad. Daily cleaning can be wiped with a soft cotton cloth.
- 9. The lifting device can be replaced after many years of use. Generally, the service life of the lifting device is at least 5 years.
- 10. Please pay attention to avoid collision with hard objects in daily use. In this case, the table paint may fall off.
- 11. Please do not use power tools to assemble the product, otherwise, it will invalidate any claim and may damage the product and make it unsafe.
- 12. Please complete the installation in a flat and clean place to avoid scratching the desktop.
- 13. The new airlift device is powerful, and the initial height adjustment requires more pressure on the table.















STEP1:Pull up the lifting adjusting wrench

STEP2:Press the table to reduce the height of the table.

STEP3:Pull up the lifting adjusting wrench and lift the table top upward to improve the height of the table.



STEP1: Press the desktop fixed button to rotate the desktop, as shownin Figure 4



STEP2: Press the fixed button on the desktop after rotation to make the desktop non rotatable, as shown in Figure 4



STEP3:Press the desktop fixed button, and the desktop cannot be rotated



STEP4: Rotate and open the table top to increase the size of the table top 100X110 cm

## [Kindly Remember]

If the products you receive in this package are not all of the items you purchased, please be patient. The rest of the products will be delivered by other packages.

If you would like t