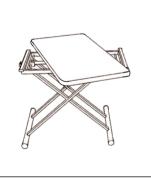

STEP1:Pull up the lifting adjusting wrench

STEP2:Press the table to reduce the height of the table.

STEP3:Pull up the lifting adjusting wrench and lift the table top upward to improve the height of the table.