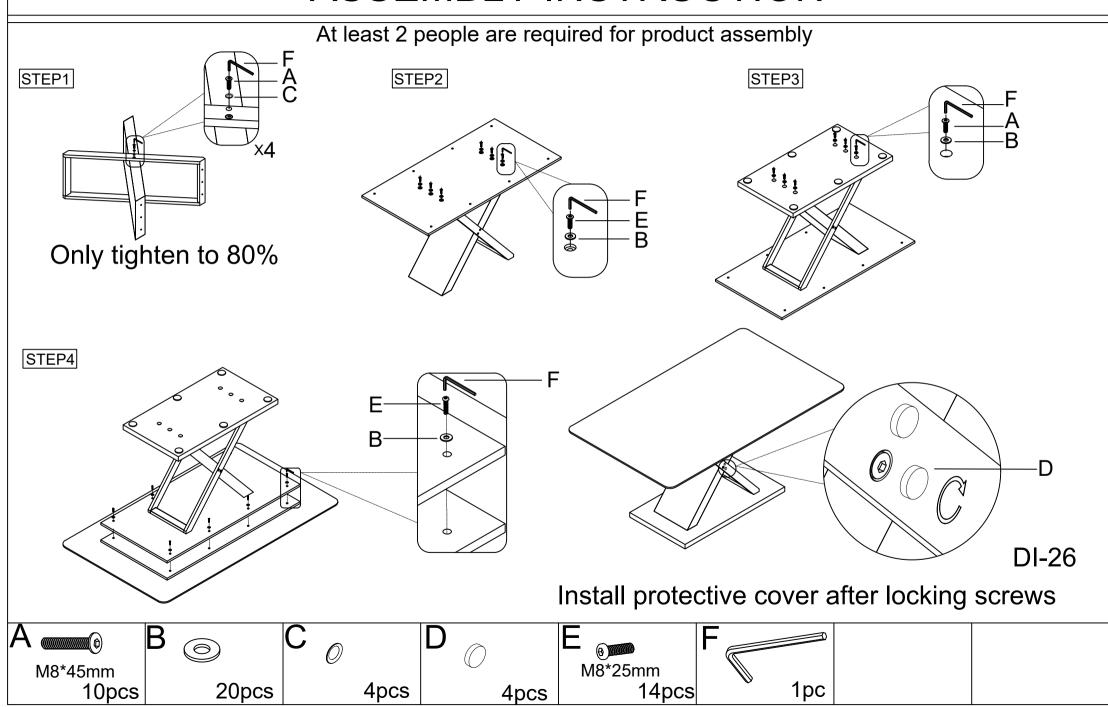

## **ASSEMBLY INSTRUCTION**



## 【Kindly Remeber】

If the products you receive in this package are not all of the items you purchased, please be patient. The rest of the products will be delivered by other packages. If you would like to know where the rest of the package has arrived, please contact us through Amazon. We will get back to you within 12 hours.

Please feel free to contact us if there any damage caused in transit. And do not return the product without communication. That's very important for us. Thank you for your understanding.



## You can contact us in the following ways:

1.Find your order in the list and Select [Problem with order].



Choose your topic from list displayed and Select 【Contact seller】.



3. We will get back to you immediately as soon as we receive your message.