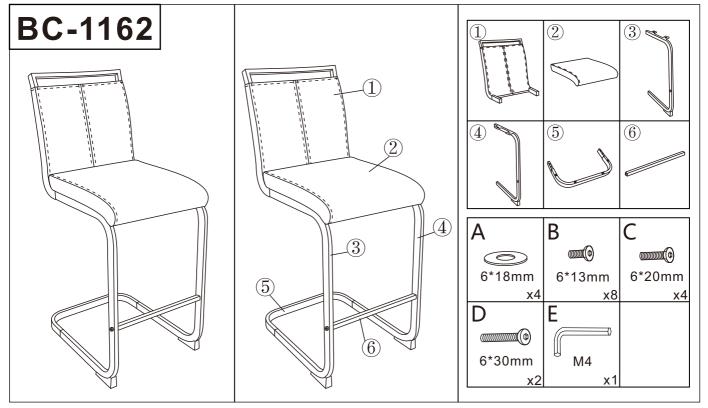

## **ASSEMBLY INSTRUCTIONS**











## [Kindly Remember]

If the products you receive in this package are not all of the items you purchased, please be patient. The rest of the products will be delivered by other packages.

If you would like to know where the rest of the package has arrived, please contact us through Amazon. We will get back to you within 12 hours.



## You can contact us in the following ways:

1.Find your order in the list and Select [Problem with order].



2. Choose your topic from list displayed and Select 【Contact seller】.



3. We will get back to you immediately as soon as we receive your message.