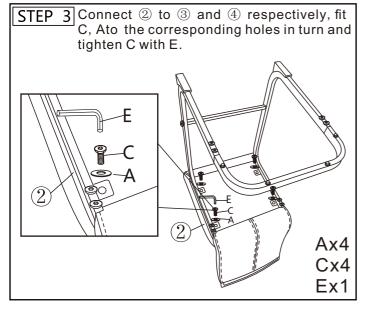

## **ASSEMBLY INSTRUCTIONS**











## [Kindly Remember]

If the products you receive in this package are not all of the items you purchased, please be patient. The rest of the products will be delivered by other packages.

If you would like to know where the rest of the package has arrived, please contact us through Amazon. We will get back to you within 12 hours.



## You can contact us in the following ways:

1.Find your order in the list and Select [Problem with order].



2. Choose your topic from list displayed and Select 【Contact seller】.



3. We will get back to you immediately as soon as we receive your message.