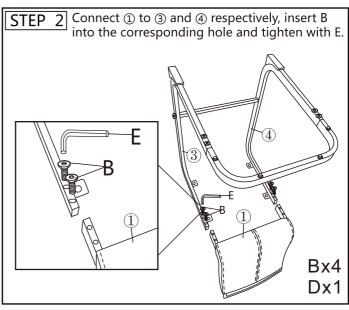

## **ASSEMBLY INSTRUCTIONS**











## [Kindly Remember]

If the products you receive in this package are not all of the items you purchased, please be patient. The rest of the products will be delivered by other packages.

If you would like to know where the rest of the package has arrived, please contact us through Amazon. We will get back to you within 12 hours.



## You can contact us in the following ways:

1.Find your order in the list and Select [Problem with order].



2. Choose your topic from list displayed and Select 【Contact seller】.



3. We will get back to you immediately as soon as we receive your message.