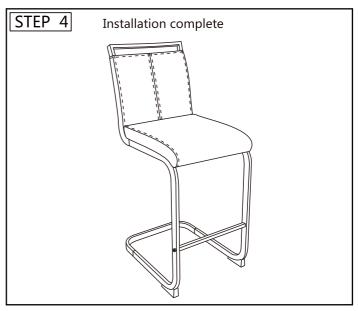

## **ASSEMBLY INSTRUCTIONS**











## [Kindly Remember]

If the products you receive in this package are not all of the items you purchased, please be patient. The rest of the products will be delivered by other packages.

If you would like to know where the rest of the package has arrived, please contact us through Amazon. We will get back to you within 12 hours.



## You can contact us in the following ways:

1.Find your order in the list and Select [Problem with order].



2. Choose your topic from list displayed and Select 【Contact seller】.



3. We will get back to you immediately as soon as we receive your message.