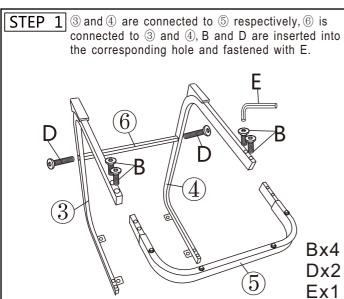

## **ASSEMBLY INSTRUCTIONS**











## [Kindly Remember]

If the products you receive in this package are not all of the items you purchased, please be patient. The rest of the products will be delivered by other packages.

If you would like to know where the rest of the package has arrived, please contact us through Amazon. We will get back to you within 12 hours.



## You can contact us in the following ways:

1.Find your order in the list and Select [Problem with order].



2. Choose your topic from list displayed and Select 【Contact seller】.



3. We will get back to you immediately as soon as we receive your message.