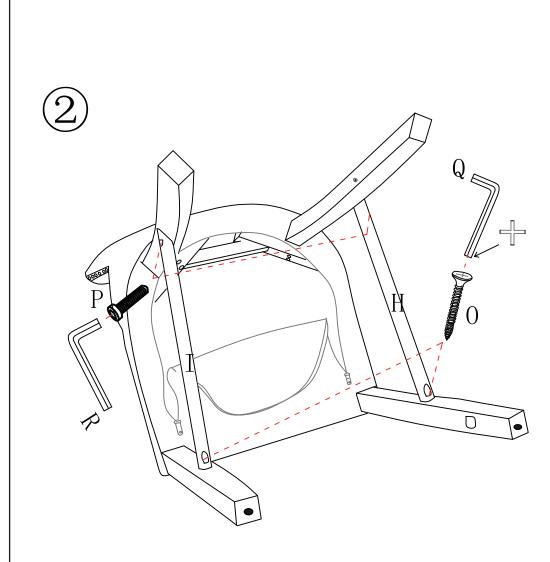

| Ј |         | X 2PCS |
|---|---------|--------|
| K | M8*60mm | X 4PCS |
| L | M8*50mm | X 4PCS |
| M | M8      | X 8PCS |
| N | M8*22mm | X 8PCS |
| О | ⊕       | X 4PCS |
| Р | M6*25mm | X 4PCS |
| Q | M8      | X 1PC  |
| R | M6      | X 1PC  |

Caution: The bars H and I should be in horizontal position after installation. If not, the most possible reason is the rear feet were not installed correctly. Please check and swap the left and right rear feet.