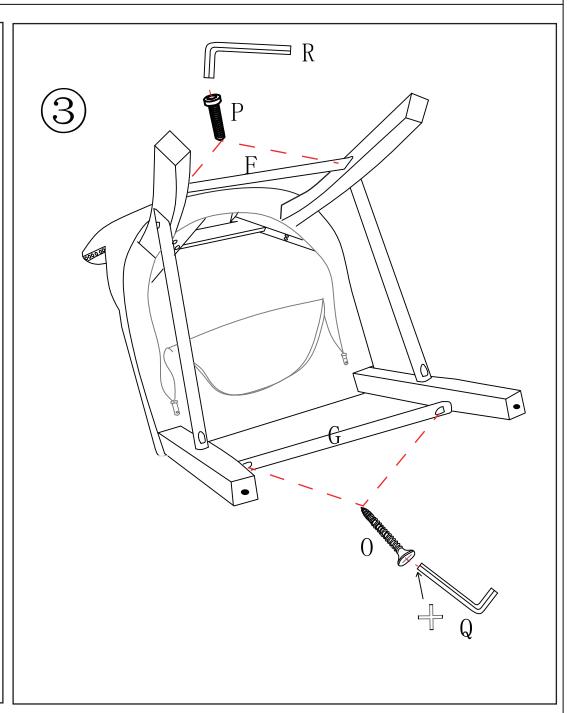

| Ј |         | X 2PCS |
|---|---------|--------|
| K | M8*60mm | X 4PCS |
| L | M8*50mm | X 4PCS |
| M | M8      | X 8PCS |
| N | M8*22mm | X 8PCS |
| О | ⊕       | X 4PCS |
| Р | M6*25mm | X 4PCS |
| Q | M8      | X 1PC  |
| R | M6      | X 1PC  |