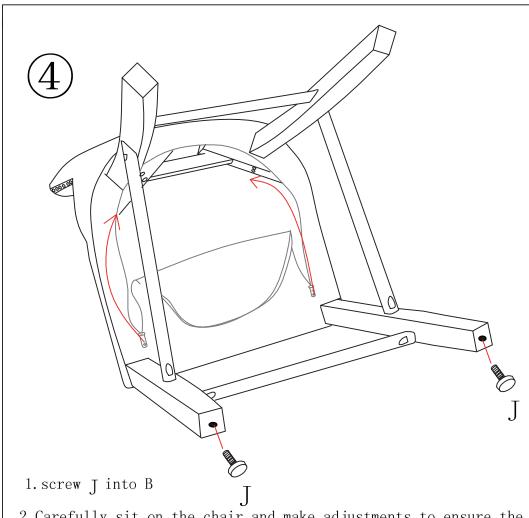

Tighten all the screws to 80% of maximum tightness.

- 2. Carefully sit on the chair and make adjustments to ensure the legs are flat even on the floor.
- 3. Tighten all the screws to 100% of maximum tightness
- 4. Close the zipper of bottom Non-Woven fabric.