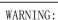

Tighten all the screws to 80% of maximum tightness.

- 2. Carefully sit on the chair and make adjustments to ensure the legs are flat even on the floor.
- 3. Tighten all the screws to 100% of maximum tightness
- 4. Close the zipper of bottom Non-Woven fabric.