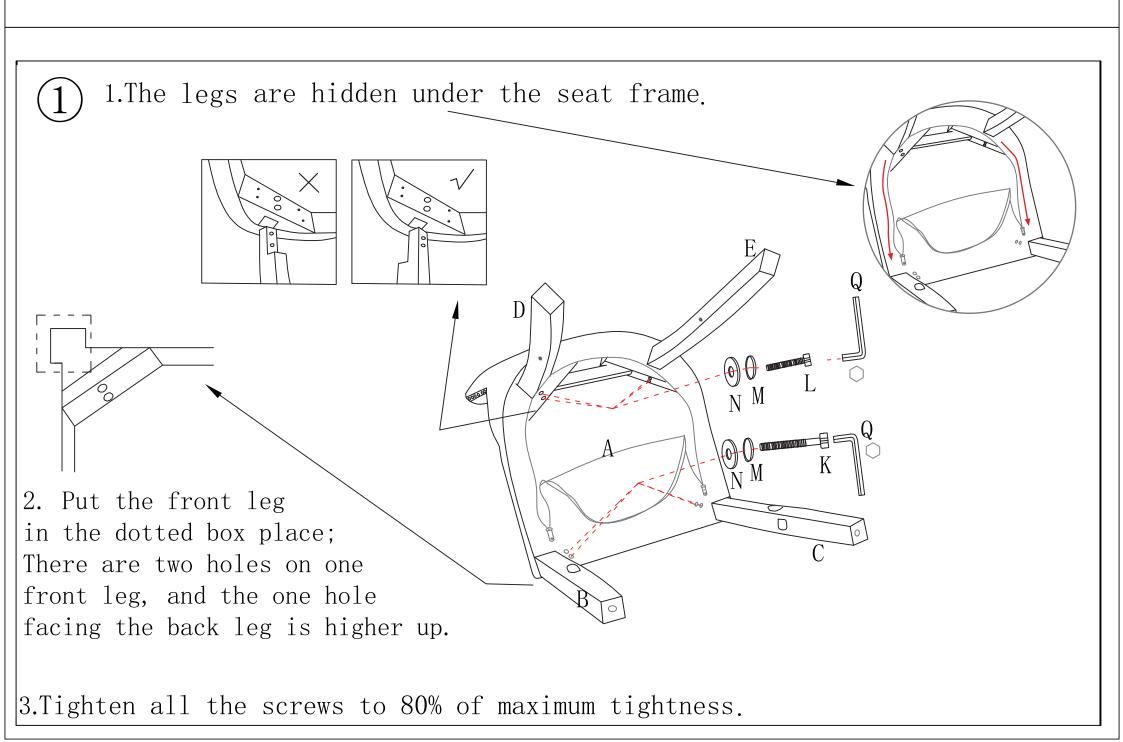

## ASSEMBLY INSTRUCTIONS

| A |           | X 1PC |
|---|-----------|-------|
| В | front leg | X 1PC |
| С | front leg | X 1PC |
| D | rear leg  | X 1PC |
| Е | rear leg  | X 1PC |
| F |           | X 1PC |
| G | 0         | X 1PC |
| Н | <u></u>   | X 1PC |
| I |           | X 1PC |

| Ј |         | X 2PCS |
|---|---------|--------|
| K | M8*60mm | X 4PCS |
| L | M8*50mm | X 4PCS |
| M | M8      | X 8PCS |
| N | M8*22mm | X 8PCS |
| О | ⊕       | X 4PCS |
| Р | M6*25mm | X 4PCS |
| Q | M8      | X 1PC  |
| R | M6      | X 1PC  |