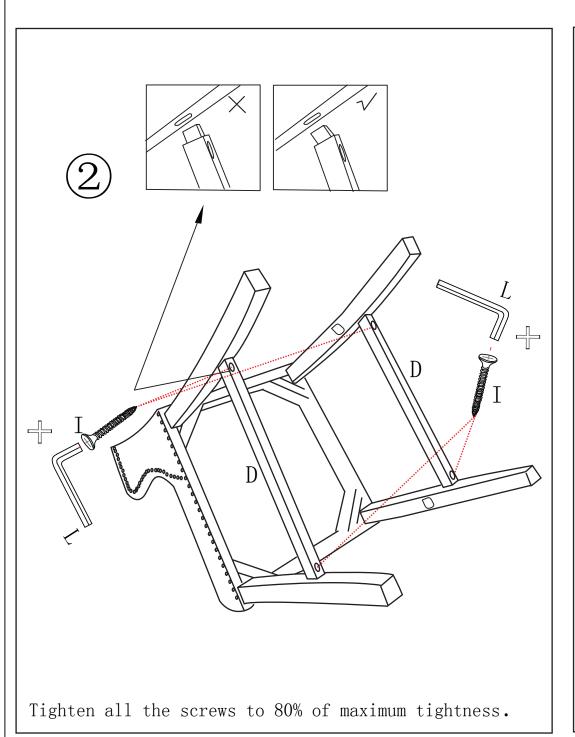

## ASSEMBLY INSTRUCTIONS

| A   |                                            | X 1PC  |
|-----|--------------------------------------------|--------|
| B-L |                                            | X 1PC  |
| B-R |                                            | X 1PC  |
| С   |                                            | X 1PC  |
| D   |                                            | X 2PCS |
| E-R | 0                                          | X 1PC  |
| E-L | 0                                          | X 1PC  |
| F   |                                            | X 1PC  |
| G   | M8*60mm                                    | X 8PCS |
| I   | ⊕<br>∫>>>>>>>>>>>>>>>>>>>>>>>>>>>>>>>>>>>> | X 8PCS |

| Ј |         | X 2PCS |
|---|---------|--------|
| K | M8      | X 8PCS |
| L | M6      | X 1PC  |
| M | M8      | X 1PC  |
| N | M8*22mm | X 8PCS |

- 2. Carefully sit on the chair and make adjustments to ensure the legs are flat even on the floor.
- 3. Tighten all the screws to 100% of maximum tightness
- 4. Close the zipper of bottom Non-Woven fabric.