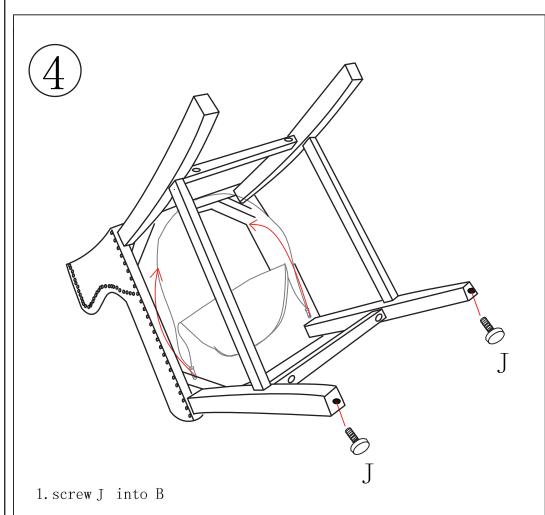

## ASSEMBLY INSTRUCTIONS

| A   |                                            | X 1PC  |
|-----|--------------------------------------------|--------|
| B-L |                                            | X 1PC  |
| B-R |                                            | X 1PC  |
| С   |                                            | X 1PC  |
| D   |                                            | X 2PCS |
| E-R | 0                                          | X 1PC  |
| E-L | 0                                          | X 1PC  |
| F   |                                            | X 1PC  |
| G   | M8*60mm                                    | X 8PCS |
| I   | ⊕<br>∫>>>>>>>>>>>>>>>>>>>>>>>>>>>>>>>>>>>> | X 8PCS |

| Ј |         | X 2PCS |
|---|---------|--------|
| K | M8      | X 8PCS |
| L | M6      | X 1PC  |
| M | M8      | X 1PC  |
| N | M8*22mm | X 8PCS |

- 2. Carefully sit on the chair and make adjustments to ensure the legs are flat even on the floor.
- 3. Tighten all the screws to 100% of maximum tightness
- 4. Close the zipper of bottom Non-Woven fabric.