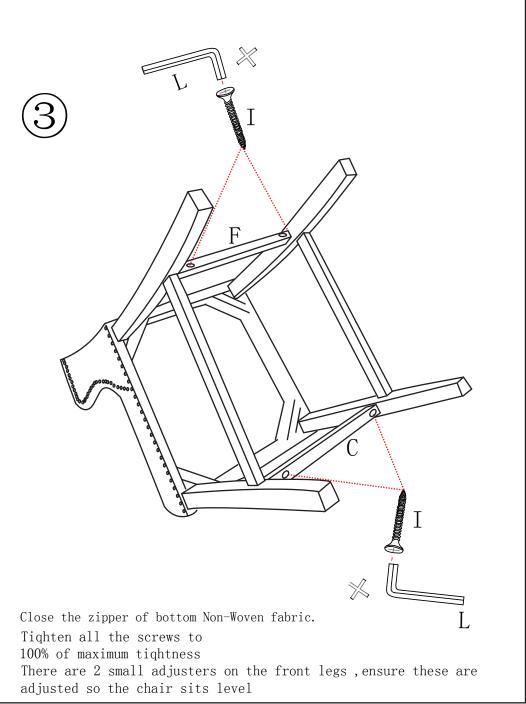

| Ј |         | X 2PCS |
|---|---------|--------|
| K | M8      | X 8PCS |
| L | M6      | X 1PC  |
| M | M8      | X 1PC  |
| N | M8*22mm | X 8PCS |

- 2. Carefully sit on the chair and make adjustments to ensure the legs are flat even on the floor.
- 3. Tighten all the screws to 100% of maximum tightness
- 4. Close the zipper of bottom Non-Woven fabric.

## WARNING:

DO NOT STAND ON THE PRODUCT, DO NOT USE THIS PRODUCT AS A STEP LADDER.
DO NOT USE THIS PRODUCT UNLESS ALL BOLTS, SCREWS AND KNOBS ARE FIRMLY SECURED.
PLEASE DO NOT USE KNIFE TO OPEN ANY PARTS OF THE BOX OR PRODUCT.