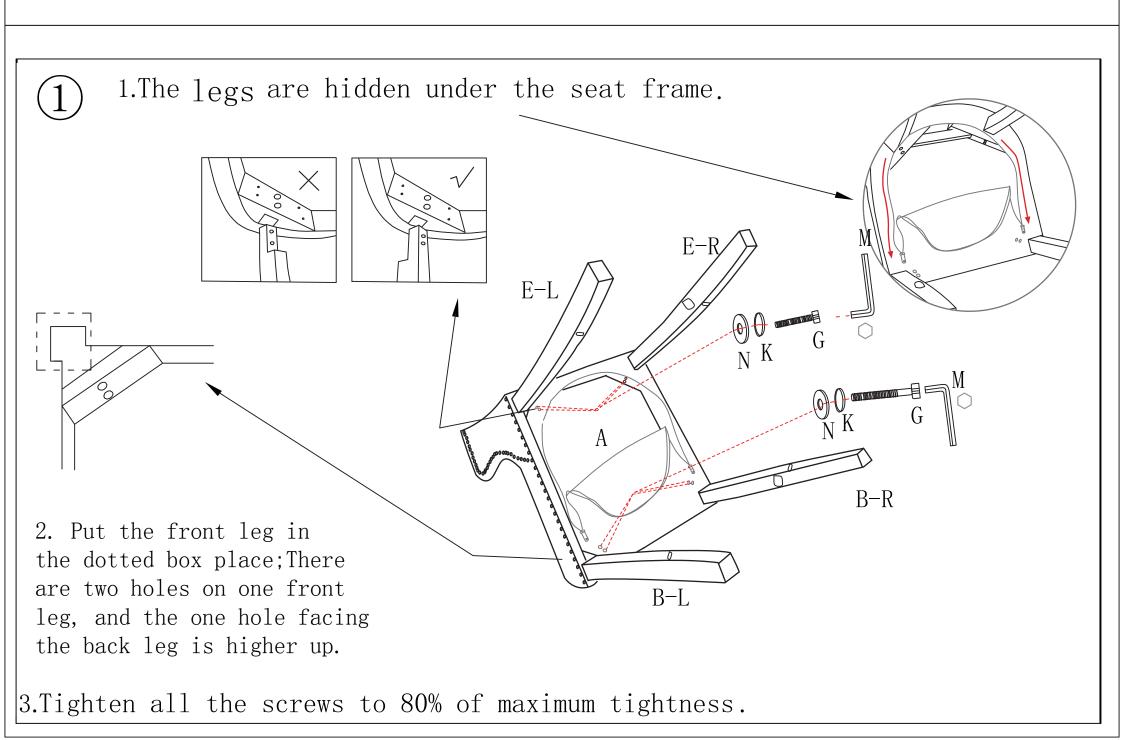

## ASSEMBLY INSTRUCTIONS

| A   |                                            | X 1PC  |
|-----|--------------------------------------------|--------|
| B-L |                                            | X 1PC  |
| B-R |                                            | X 1PC  |
| С   |                                            | X 1PC  |
| D   |                                            | X 2PCS |
| E-R | 0                                          | X 1PC  |
| E-L | 0                                          | X 1PC  |
| F   |                                            | X 1PC  |
| G   | M8*60mm                                    | X 8PCS |
| I   | ⊕<br>∫>>>>>>>>>>>>>>>>>>>>>>>>>>>>>>>>>>>> | X 8PCS |

| Ј |         | X 2PCS |
|---|---------|--------|
| K | M8      | X 8PCS |
| L | M6      | X 1PC  |
| M | M8      | X 1PC  |
| N | M8*22mm | X 8PCS |

- 2. Carefully sit on the chair and make adjustments to ensure the legs are flat even on the floor.
- 3. Tighten all the screws to 100% of maximum tightness
- 4. Close the zipper of bottom Non-Woven fabric.