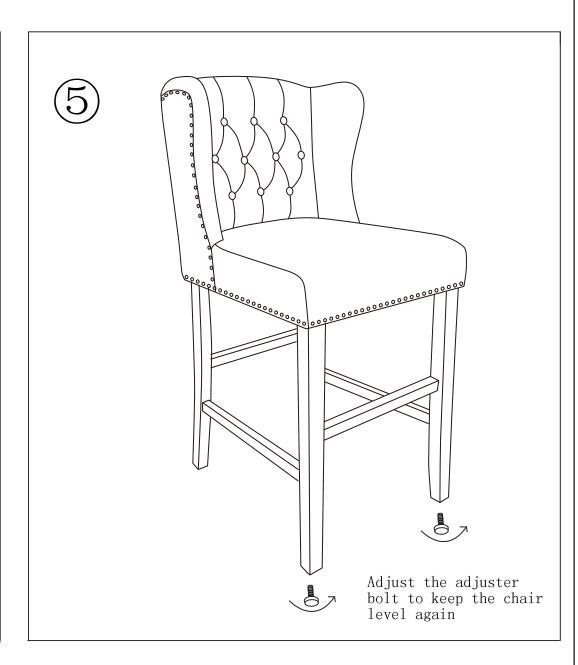

| Ј |         | X 2PCS |
|---|---------|--------|
| K | M8      | X 8PCS |
| L | M6      | X 1PC  |
| M | M8      | X 1PC  |
| N | M8*22mm | X 8PCS |

- 2. Carefully sit on the chair and make adjustments to ensure the legs are flat even on the floor.
- 3. Tighten all the screws to 100% of maximum tightness
- 4. Close the zipper of bottom Non-Woven fabric.