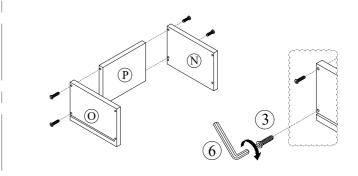

Step 9. Following below illstration Assembly Frame #9 Using hardware #2 connect the doors H, I with the handle #1.

Step 10. Following below illstration Assembly Frame#10
Using hardware #6,#3 connect the drawer back mid P with drawer back left-right N<sub>2</sub>O

Step 11.Following below illstration Assembly Frame #1I Using hardware #6,#3 connect the drawer Step10 )with drawer back mid left-right Q.

Step 12. Following below illstration Assembly Frame #12 Add the drawer bottom N to the inside with the drawer front-back J+Step 11 Using hardware #3 connect the drawer left-right side L, M with the drawer front-back