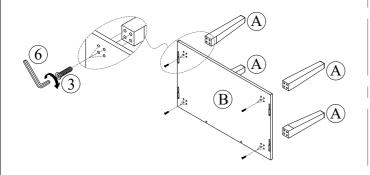

Step 1. Following below illstration Assembly Frame #1 Using hardware #3 connect bottom panel B with the legs A.

Step 2. Following below illstration Assembly Frame #2
Using the plastic piece fixed on board C, D shelf panel and top frame, move accordingly to E left panel into the groove and move down.
Using the bolt(7) move Top bar to E left panel