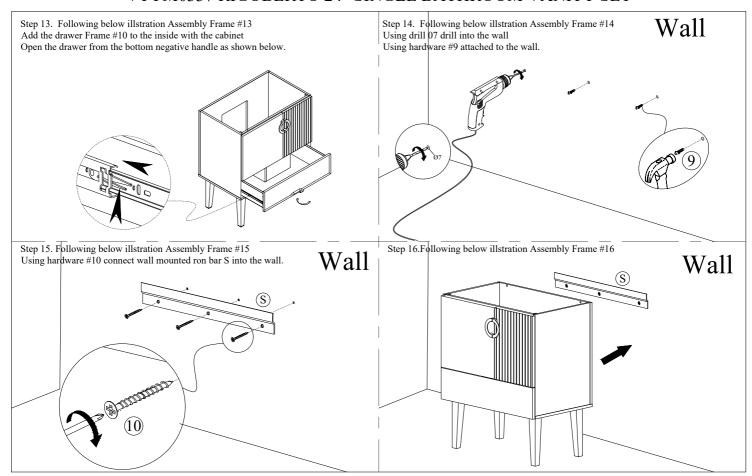

Step 11.Following below illstration Assembly Frame #1I Using hardware #6,#3 connect the drawer Step10 )with drawer back mid left-right Q.

Step 12. Following below illstration Assembly Frame #12 Add the drawer bottom N to the inside with the drawer front-back J+Step 11 Using hardware #3 connect the drawer left-right side L, M with the drawer front-back