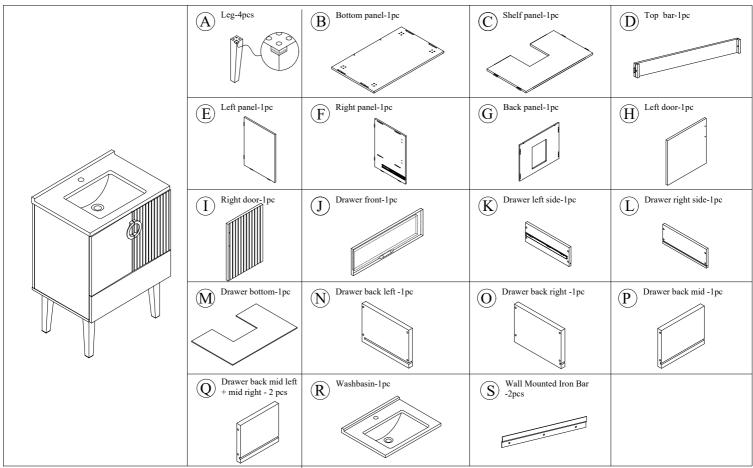

#### HARDWARE LIST Ø1/4"\*25mm #3.5\*15mm Screw-12pcs Handle-2pcs 25mm Door lange-4pcs $\widehat{4}$ Bolt-4pcs Bolt-34pcs Allen key-1pc Ø1/4"\*35mm #4\*15mm Ø4\*35mm #4\*40mm (6)Bolt-2pcs Screw black-3pcs Anchor bolts-3pcs Screw black-3pcs **SPARE** 25mm Ø1/4"\*25mm #3.5\*15mm Ø1/4"\*35mm #4\*15mm Bolt-1pcs Bolt-1pcs Bolt-1pcs Screw-1pcs Screw black-1pcs Ø4\*35mm #4\*40mm Anchor bolts-1pcs Screw black-1pcs

Step 1. Following below illstration Assembly Frame #1 Using hardware #3 connect bottom panel B with the legs A.

Step 2. Following below illstration Assembly Frame #2
Using the plastic piece fixed on board C, D shelf panel and top frame, move accordingly to E left panel into the groove and move down.
Using the bolt(7) move Top bar to E left panel