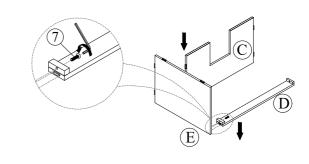

Step 1. Following below illstration Assembly Frame #1 Using hardware #3 connect bottom panel B with the legs A.

Step 2. Following below illstration Assembly Frame #2
Using the plastic piece fixed on board C, D shelf panel and top frame, move accordingly to E left panel into the groove and move down.
Using the bolt(7) move Top bar to E left panel

Step 3. Following below illstration Assembly Frame #3
Using the plastic piece fixed on board C, D shelf panel and top frame, move accordingly to F right panel into the groove and move down.
Using the bolt(7) move Top bar to E left panel