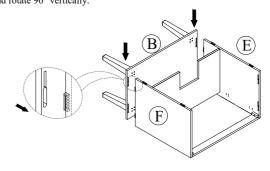

Step 4. Following below illstration Assembly Frame #4
Using the plastic piece fixed on board E, F left-right side panel, move accordingly to B bottom panel into the groove and move down.
And rotate 90° vertically.