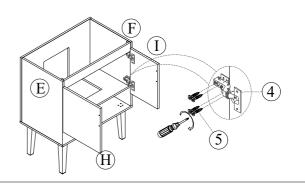

Step 7. Following below illstration Assembly Frame #7 Using hardware #5 connect the hinge #4 with the left-right door H, I.

Step 8. Following below illstration Assembly Frame #8 Add the left-right door H, I to the front on the cabinet Using hardware #5 connect the hinge #4 with the left-right side panel E, F.