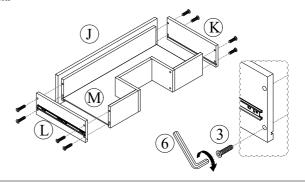

Step 5. Following below illstration Assembly Frame #5
Using the plastic piece fixed on board E, F left-right side panel, move accordingly to G back panel into the groove and move down.

Step 6. Following below illstration Assembly Frame #6
Using hardware #3 connect back panel G with Bottom panel B.
Using hardware #8 connect back panel G with wall Mounted Iren Bar-S

Step 7. Following below illstration Assembly Frame #7 Using hardware #5 connect the hinge #4 with the left-right door H, I.

Step 8. Following below illstration Assembly Frame #8 Add the left-right door H, I to the front on the cabinet Using hardware #5 connect the hinge #4 with the left-right side panel E, F.