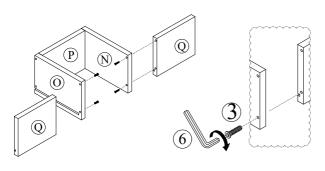

Step 11.Following below illstration Assembly Frame #1I Using hardware #6,#3 connect the drawer Step10 )with drawer back mid left-right Q.

Step 12. Following below illstration Assembly Frame #12 Add the drawer bottom N to the inside with the drawer front-back J+Step 11 Using hardware #3 connect the drawer left-right side L, M with the drawer front-back