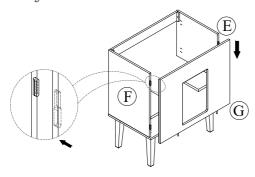

Step 5. Following below illstration Assembly Frame #5
Using the plastic piece fixed on board E, F left-right side panel, move accordingly to G back panel into the groove and move down.

Step 6. Following below illstration Assembly Frame #6
Using hardware #3 connect back panel G with Bottom panel B.
Using hardware #8 connect back panel G with wall Mounted Iren Bar-S