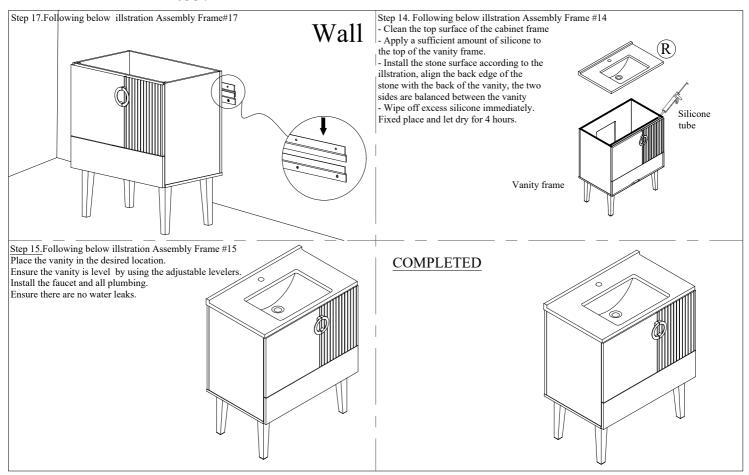

Step 11.Following below illstration Assembly Frame #1I Using hardware #6,#3 connect the drawer Step10 )with drawer back mid left-right Q.

Step 12. Following below illstration Assembly Frame #12 Add the drawer bottom N to the inside with the drawer front-back J+Step 11 Using hardware #3 connect the drawer left-right side L, M with the drawer front-back