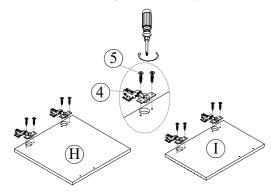

Step 7. Following below illstration Assembly Frame #7 Using hardware #5 connect the hinge #4 with the left-right door H, I.

Step 8. Following below illstration Assembly Frame #8 Add the left-right door H, I to the front on the cabinet Using hardware #5 connect the hinge #4 with the left-right side panel E, F.