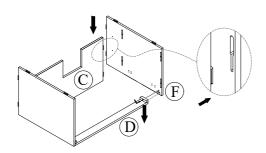

Step 3. Following below illstration Assembly Frame #3
Using the plastic piece fixed on board C, D shelf panel and top frame, move accordingly to F right panel into the groove and move down.
Using the bolt(7) move Top bar to E left panel