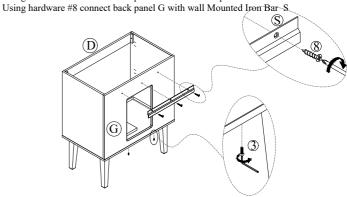

Step 5. Following below illstration Assembly Frame #5
Using the plastic piece fixed on board E, F left-right side panel, move accordingly to G back panel into the groove and move down.

Step 6. Following below illstration Assembly Frame #6
Using hardware #3 connect back panel G with Bottom panel B.
Using hardware #8 connect back panel G with wall Mounted Iren Bar-S