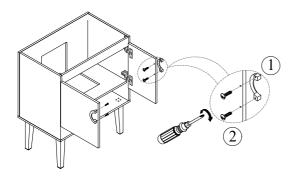

Step 9. Following below illstration Assembly Frame #9 Using hardware #2 connect the doors H, I with the handle #1.

Step 10. Following below illstration Assembly Frame#10
Using hardware #6,#3 connect the drawer back mid P with drawer back left-right N<sub>2</sub>O