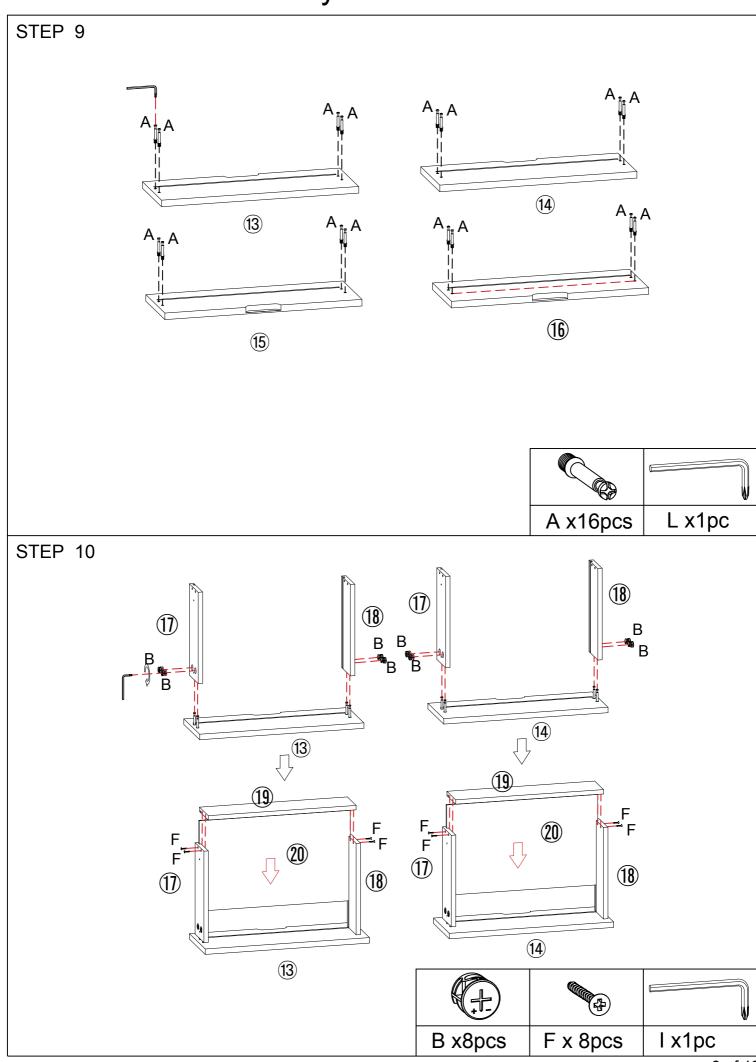

page 5 of 12

page 6 of 12

page 8 of 12

page 9 of 12

page 11 of 12

When the hinges are installed, you can refer to the pictures to adjust crevice of the doors till it's perfect:

- 1. To adjust the doors up and down, please refer to step (a)
- 2. To adjust the distance between the doors and side panels, please refer to step(b)
- 3. To adjust the gap between two doors, please refer to step (c)
- 4. After the adjustment finished, please tight the screws, refer to step (d)