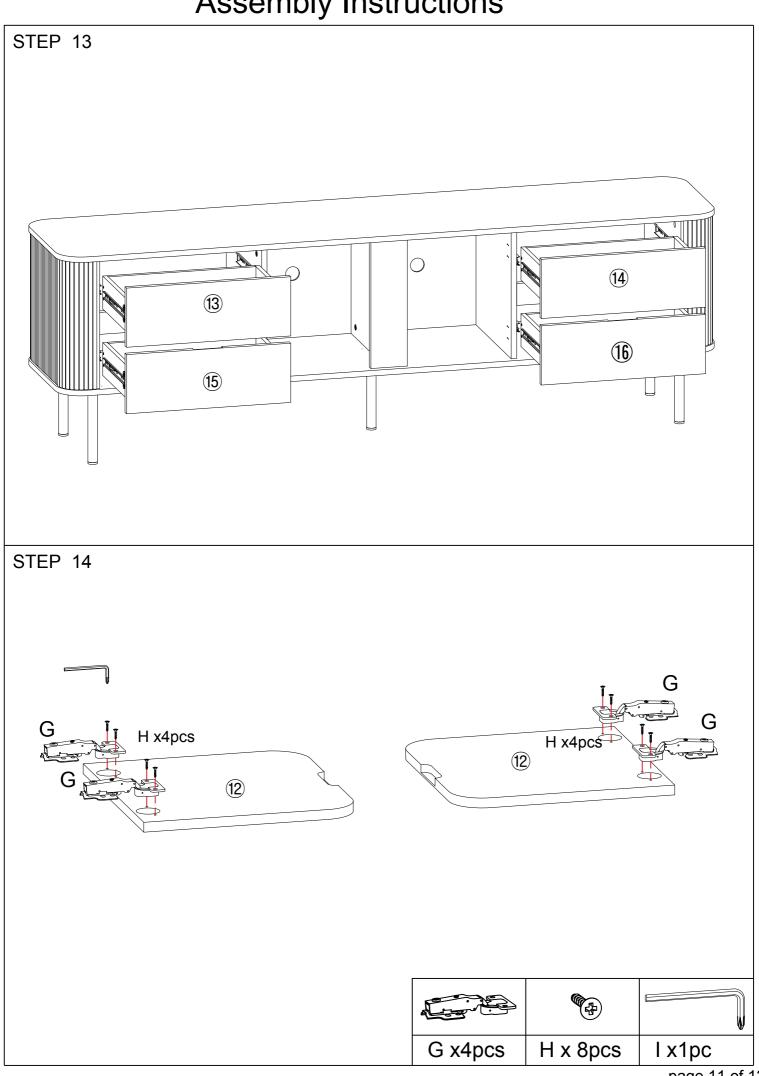

page 5 of 12

page 6 of 12

page 8 of 12

page 9 of 12

page 11 of 12

When the hinges are installed, you can refer to the pictures to adjust crevice of the doors till it's perfect:

- 1. To adjust the doors up and down, please refer to step (a)
- 2. To adjust the distance between the doors and side panels, please refer to step(b)
- 3. To adjust the gap between two doors, please refer to step (c)
- 4. After the adjustment finished, please tight the screws, refer to step (d)