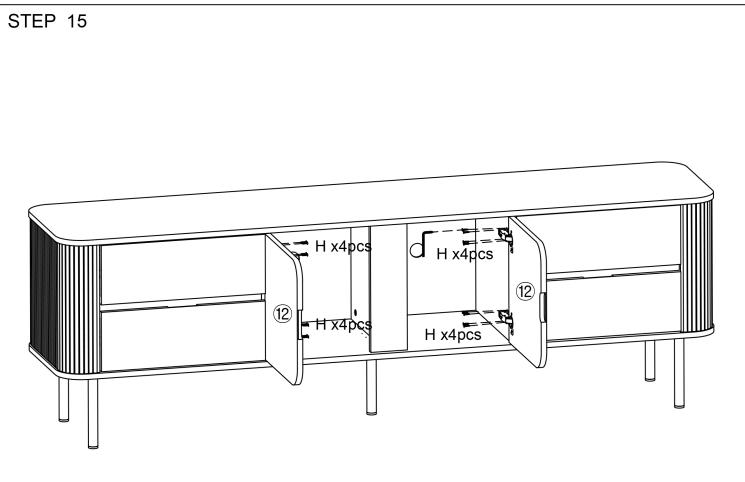

page 5 of 12

page 6 of 12

page 8 of 12

page 9 of 12

page 11 of 12

When the hinges are installed, you can refer to the pictures to adjust crevice of the doors till it's perfect:

- 1. To adjust the doors up and down, please refer to step (a)
- 2. To adjust the distance between the doors and side panels, please refer to step(b)
- 3. To adjust the gap between two doors, please refer to step (c)
- 4. After the adjustment finished, please tight the screws, refer to step (d)