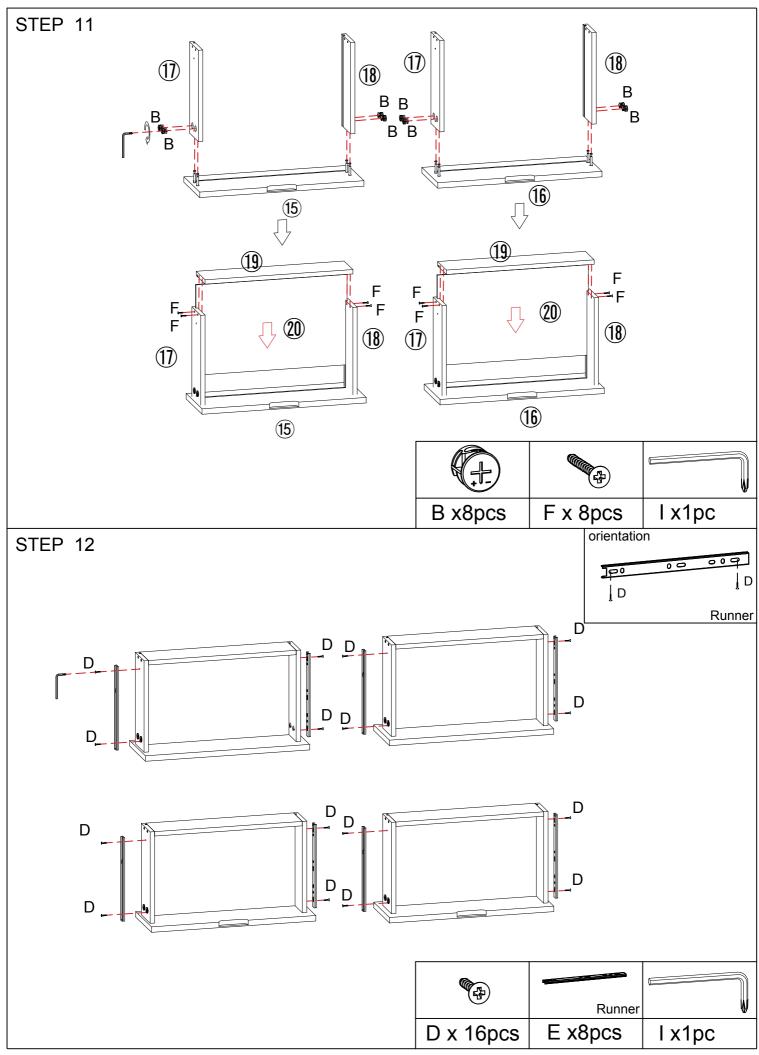

page 5 of 12

page 6 of 12

page 8 of 12

page 9 of 12

page 11 of 12

When the hinges are installed, you can refer to the pictures to adjust crevice of the doors till it's perfect:

- 1. To adjust the doors up and down, please refer to step (a)
- 2. To adjust the distance between the doors and side panels, please refer to step(b)
- 3. To adjust the gap between two doors, please refer to step (c)
- 4. After the adjustment finished, please tight the screws, refer to step (d)