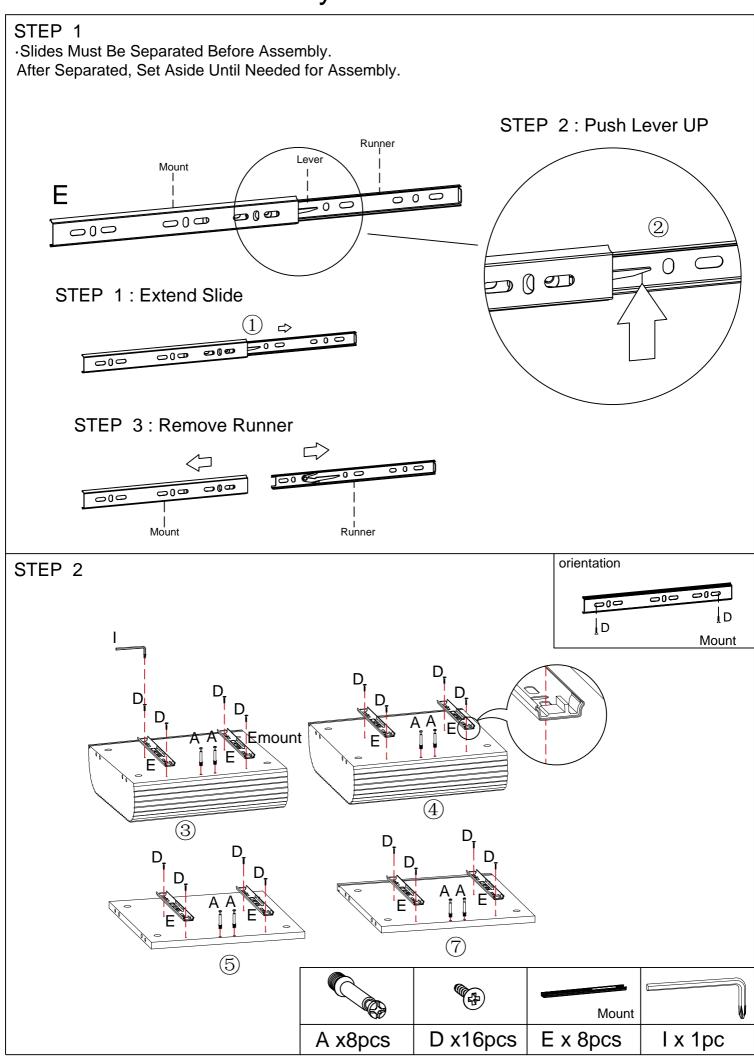

page 5 of 12

page 6 of 12

page 8 of 12

page 9 of 12

page 11 of 12

When the hinges are installed, you can refer to the pictures to adjust crevice of the doors till it's perfect:

- 1. To adjust the doors up and down, please refer to step (a)
- 2. To adjust the distance between the doors and side panels, please refer to step(b)
- 3. To adjust the gap between two doors, please refer to step (c)
- 4. After the adjustment finished, please tight the screws, refer to step (d)