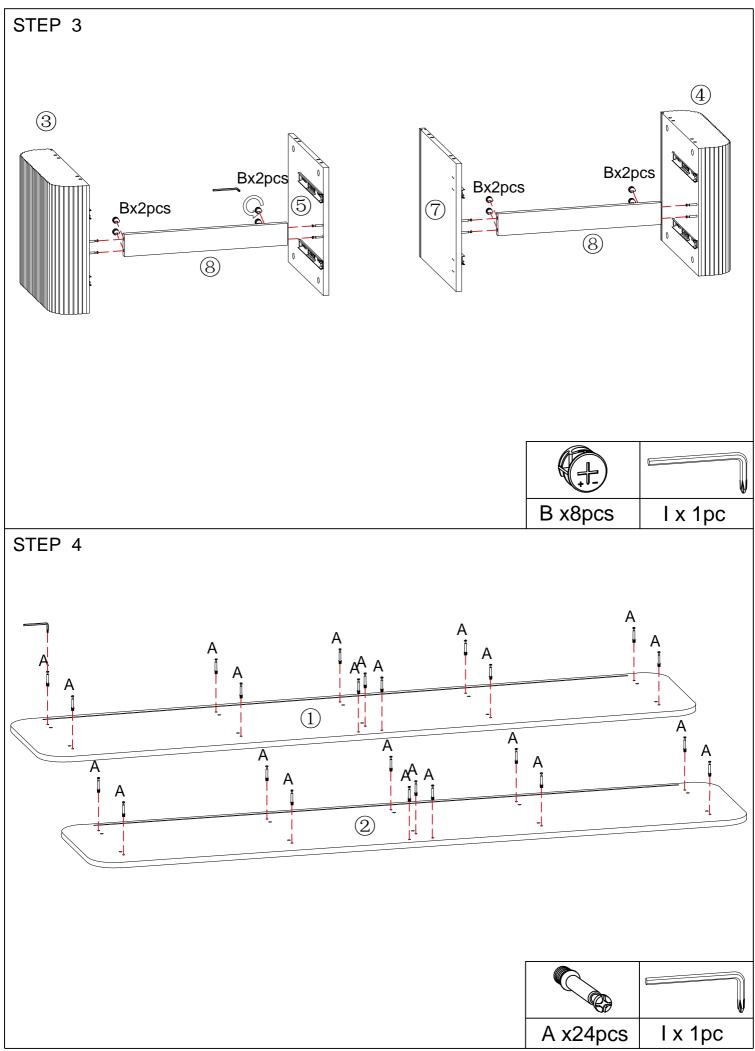

page 5 of 12

page 6 of 12

page 8 of 12

page 9 of 12

page 11 of 12

When the hinges are installed, you can refer to the pictures to adjust crevice of the doors till it's perfect:

- 1. To adjust the doors up and down, please refer to step (a)
- 2. To adjust the distance between the doors and side panels, please refer to step(b)
- 3. To adjust the gap between two doors, please refer to step (c)
- 4. After the adjustment finished, please tight the screws, refer to step (d)