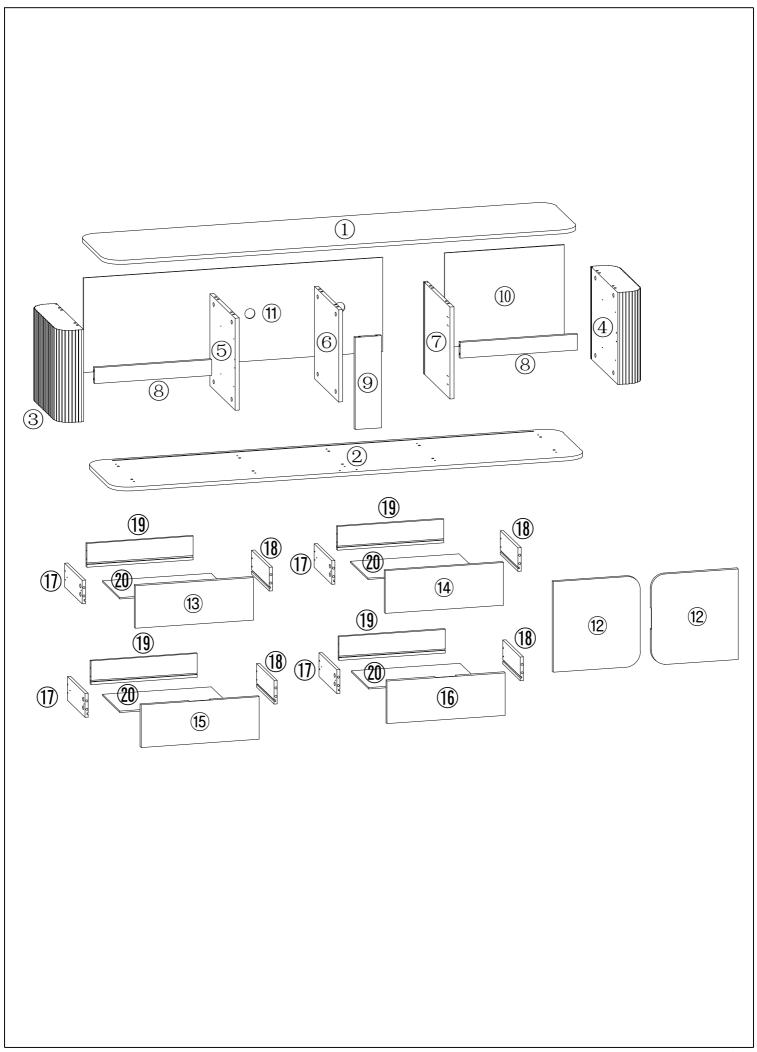

# components - fittings

Please check you have all the panels listed below.

Note: The quantitie below are the correcet amount to complete the assembly. In some cases more fittings may be supplied than are required.

| ① x 1pc                               |             | ② x 1pc   |                                       |
|---------------------------------------|-------------|-----------|---------------------------------------|
|                                       |             |           | • • • • • • • • • • • • • • • • • • • |
| ③ x 1pc                               | ④ x 1pc     | ⑤ x 1pc   | ⑥ x 1pc                               |
| · · · · · · · · · · · · · · · · · · · |             |           |                                       |
| ⑦ x 1pc                               | 8 x 2pcs    | ⑨ x 1pc   | 10 x 1pc                              |
| • •                                   |             |           |                                       |
| 11) x 1pc                             |             | 12 x 2pcs | 13 x1pc                               |
|                                       |             |           | <u></u>                               |
| 14) x 1pc                             | 15 x 1pc    | 16 x 1pc  | ① x 4pcs                              |
|                                       |             |           |                                       |
| (18) x 4pcs                           | (19) x 4pcs | 20 x 4pcs |                                       |