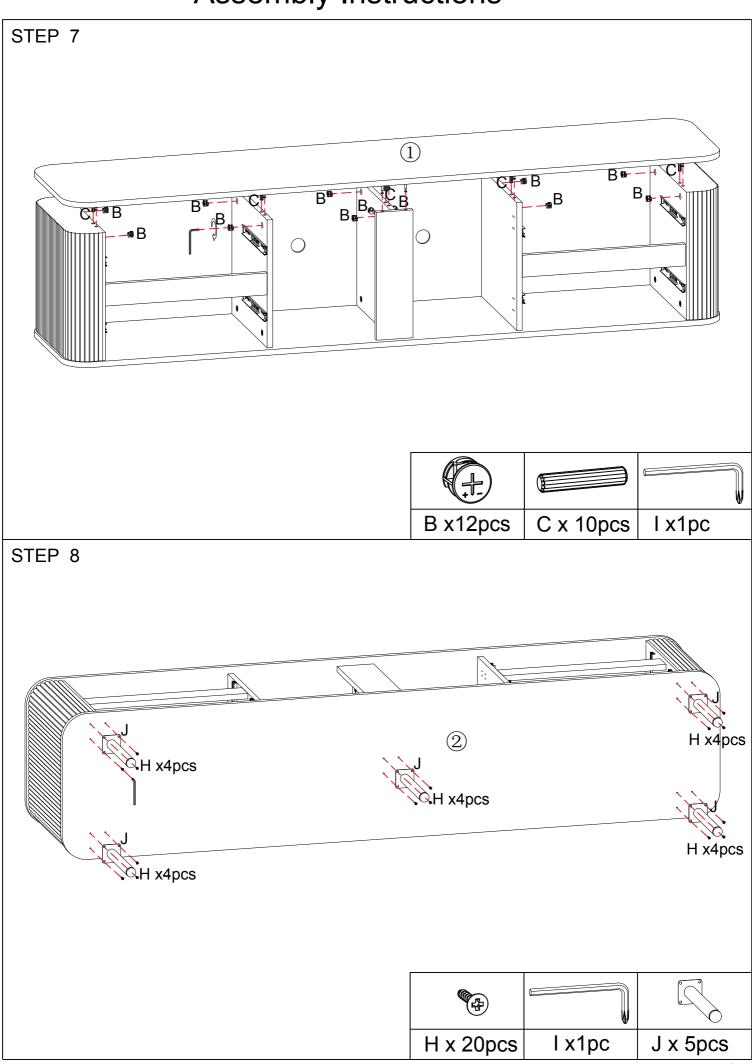

page 5 of 12

page 6 of 12

page 8 of 12

page 9 of 12

page 11 of 12

When the hinges are installed, you can refer to the pictures to adjust crevice of the doors till it's perfect:

- 1. To adjust the doors up and down, please refer to step (a)
- 2. To adjust the distance between the doors and side panels, please refer to step(b)
- 3. To adjust the gap between two doors, please refer to step (c)
- 4. After the adjustment finished, please tight the screws, refer to step (d)