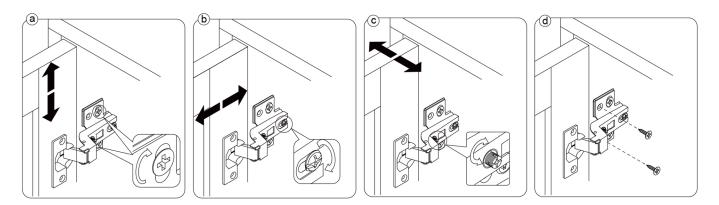

page 5 of 12

page 6 of 12

page 8 of 12

page 9 of 12

page 11 of 12

When the hinges are installed, you can refer to the pictures to adjust crevice of the doors till it's perfect:

- 1. To adjust the doors up and down, please refer to step (a)
- 2. To adjust the distance between the doors and side panels, please refer to step(b)
- 3. To adjust the gap between two doors, please refer to step (c)
- 4. After the adjustment finished, please tight the screws, refer to step (d)