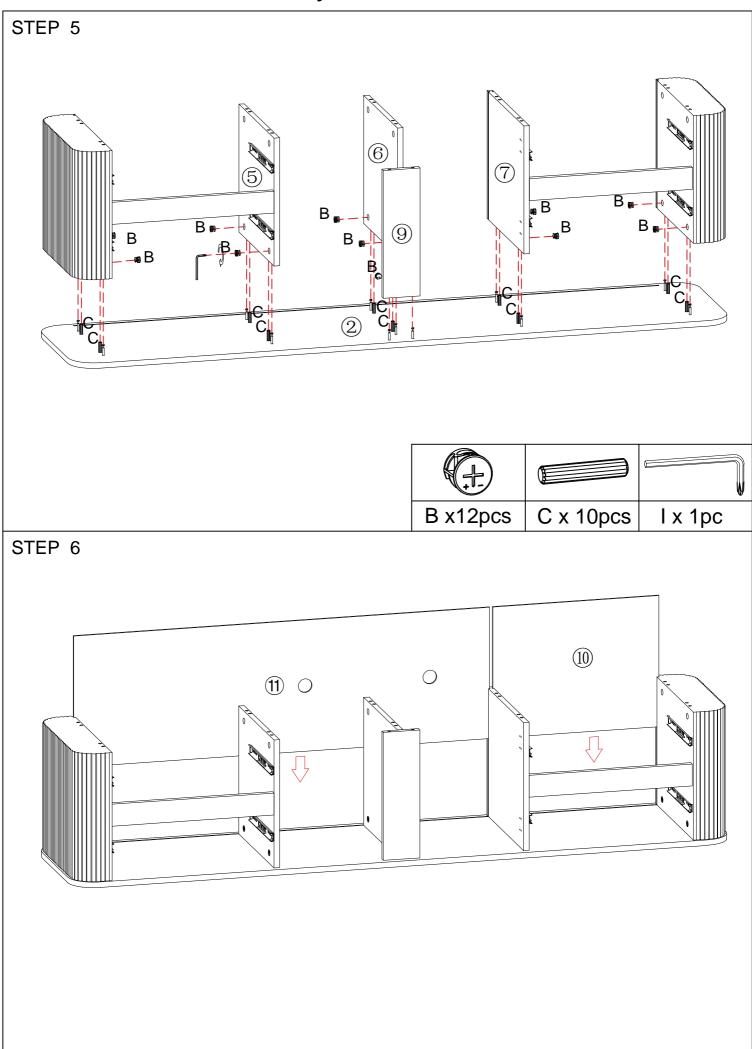

page 5 of 12

page 6 of 12

page 8 of 12

page 9 of 12

page 11 of 12

When the hinges are installed, you can refer to the pictures to adjust crevice of the doors till it's perfect:

- 1. To adjust the doors up and down, please refer to step (a)
- 2. To adjust the distance between the doors and side panels, please refer to step(b)
- 3. To adjust the gap between two doors, please refer to step (c)
- 4. After the adjustment finished, please tight the screws, refer to step (d)