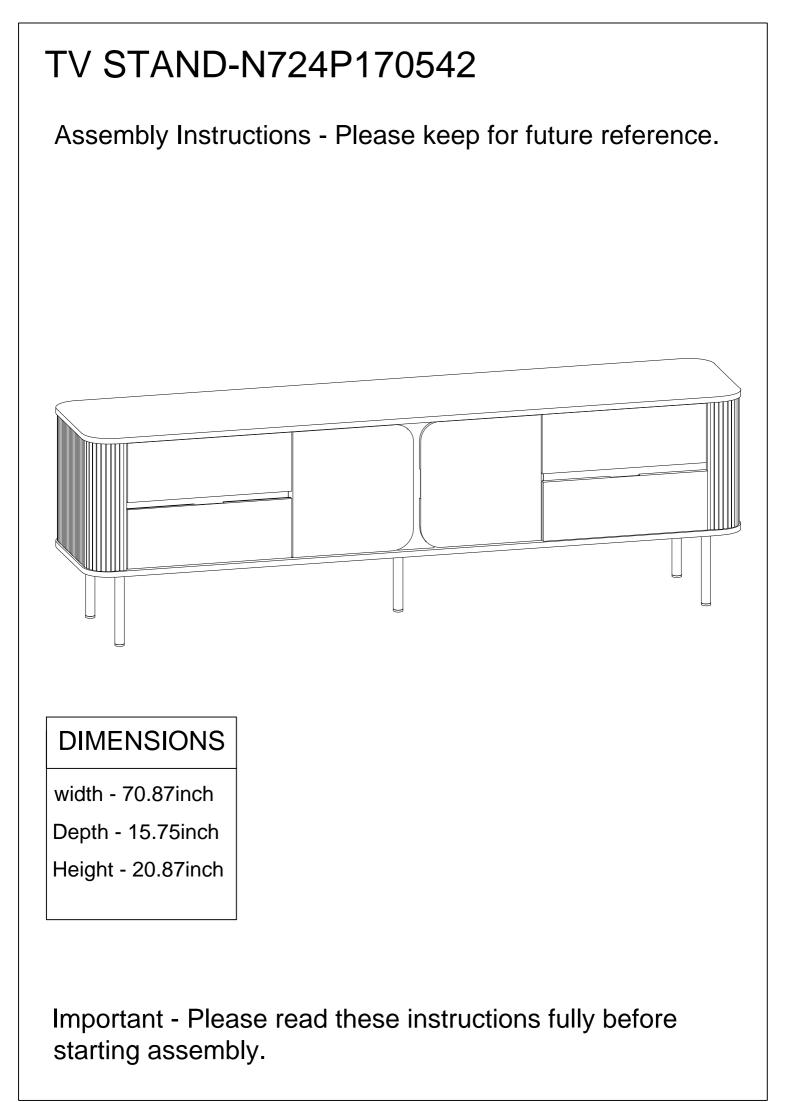

page 5 of 12

page 6 of 12

page 8 of 12

page 9 of 12

page 11 of 12

When the hinges are installed, you can refer to the pictures to adjust crevice of the doors till it's perfect:

- 1. To adjust the doors up and down, please refer to step (a)
- 2. To adjust the distance between the doors and side panels, please refer to step(b)
- 3. To adjust the gap between two doors, please refer to step (c)
- 4. After the adjustment finished, please tight the screws, refer to step (d)