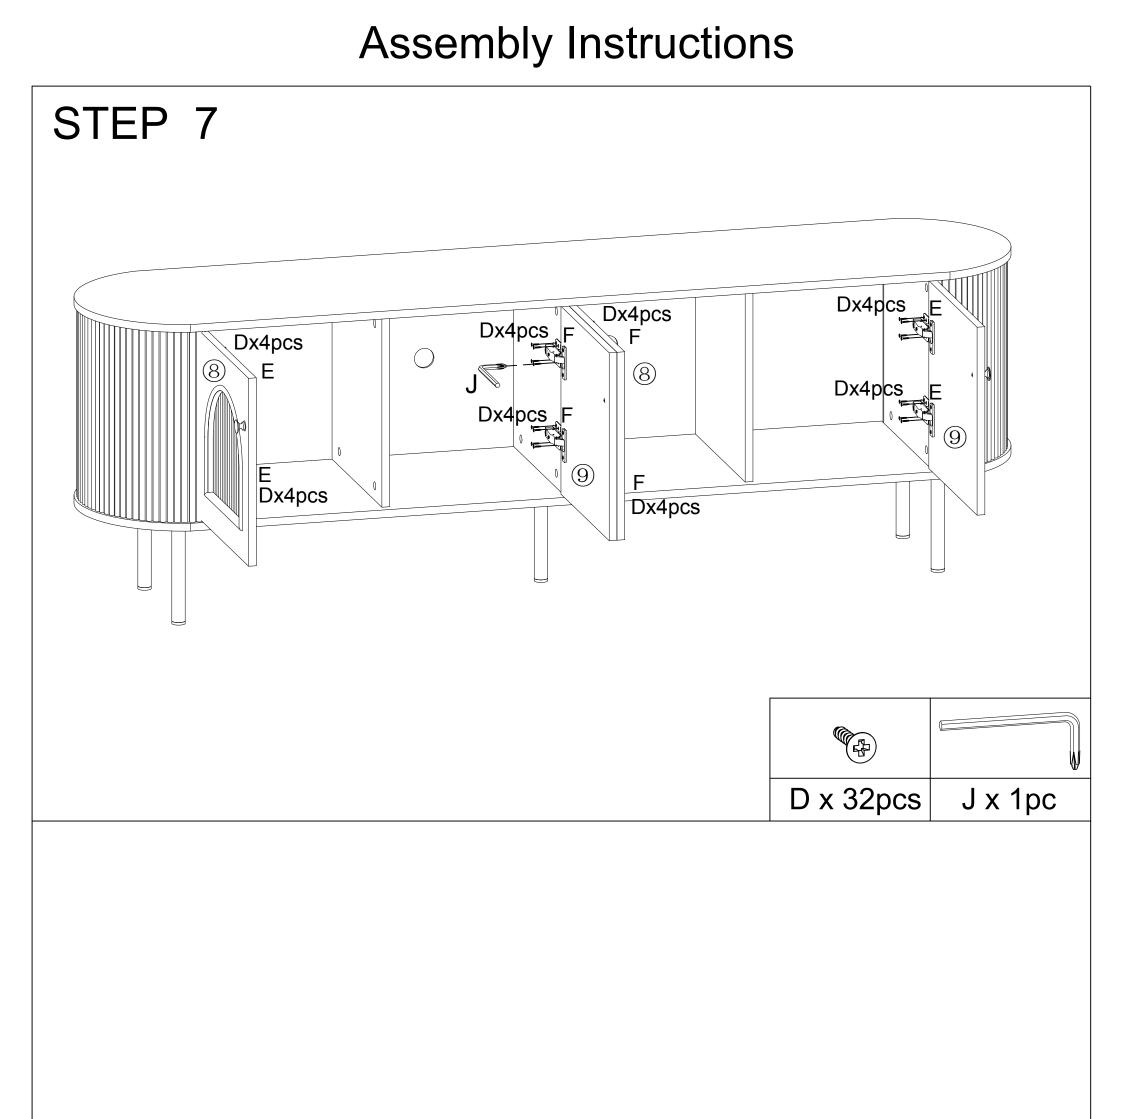

Hardware-Liste + WF530744 - Box:1/2

| M6x35mm   | Ф15х9mm   | Ф8x30mm   | M4x12mm   |
|-----------|-----------|-----------|-----------|
| A x 20pcs | B x 20pcs | C x 20pcs | D x 68pcs |
|           |           | M4x18mm   |           |
| E x 4pcs  | F x 4pcs  | G x 4pcs  | H x 4pcs  |
| 0         |           |           |           |
| I x 5pcs  | J x 1pc   |           |           |