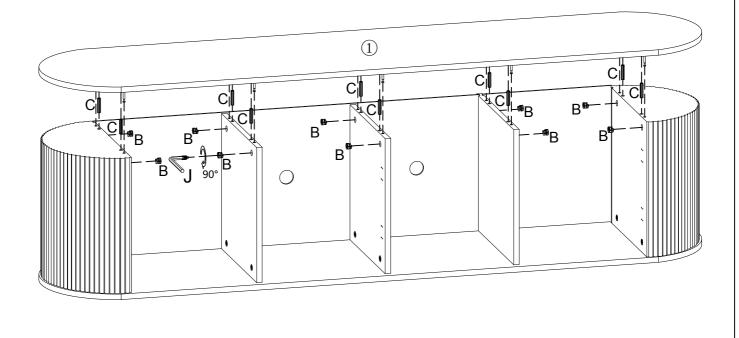

# components - fittings

Please check you have all the panels listed below.

Note: The quantitie below are the correcet amount to complete the assembly. In some cases more fittings may be supplied than are required.