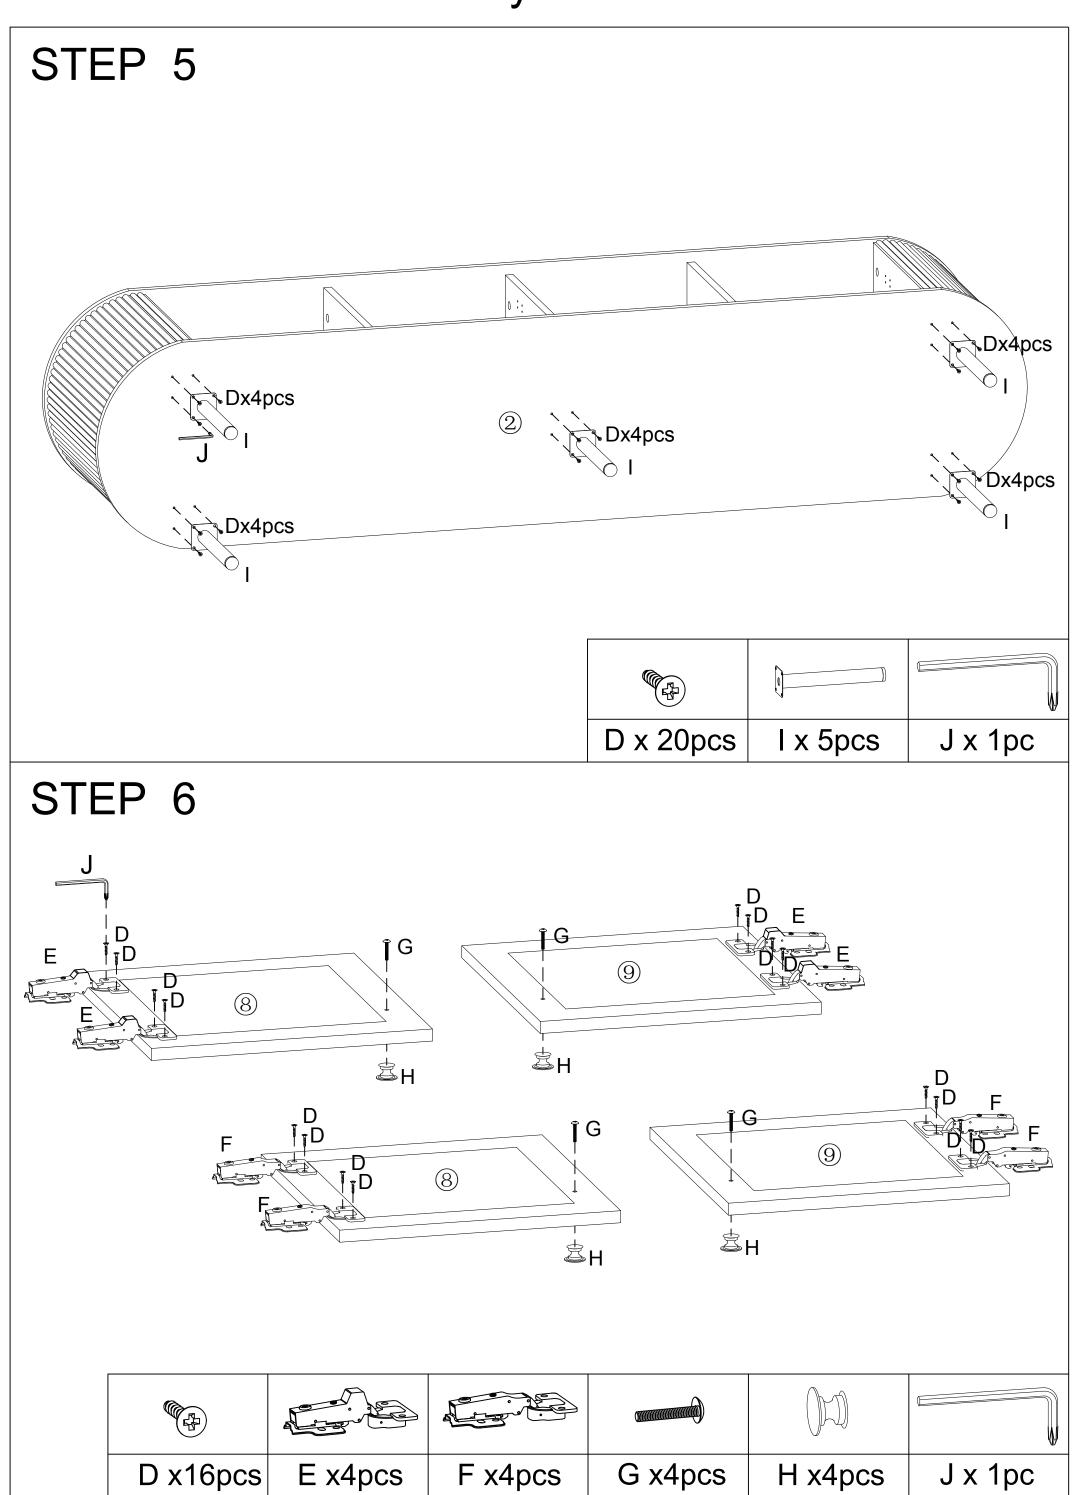

Hardware-Liste + WF530744 - Box:1/2

| M6x35mm   | Ф15х9mm   | Ф8x30mm   | M4x12mm   |
|-----------|-----------|-----------|-----------|
| A x 20pcs | B x 20pcs | C x 20pcs | D x 68pcs |
|           |           | M4x18mm   |           |
| E x 4pcs  | F x 4pcs  | G x 4pcs  | H x 4pcs  |
| 0         |           |           |           |
| I x 5pcs  | J x 1pc   |           |           |