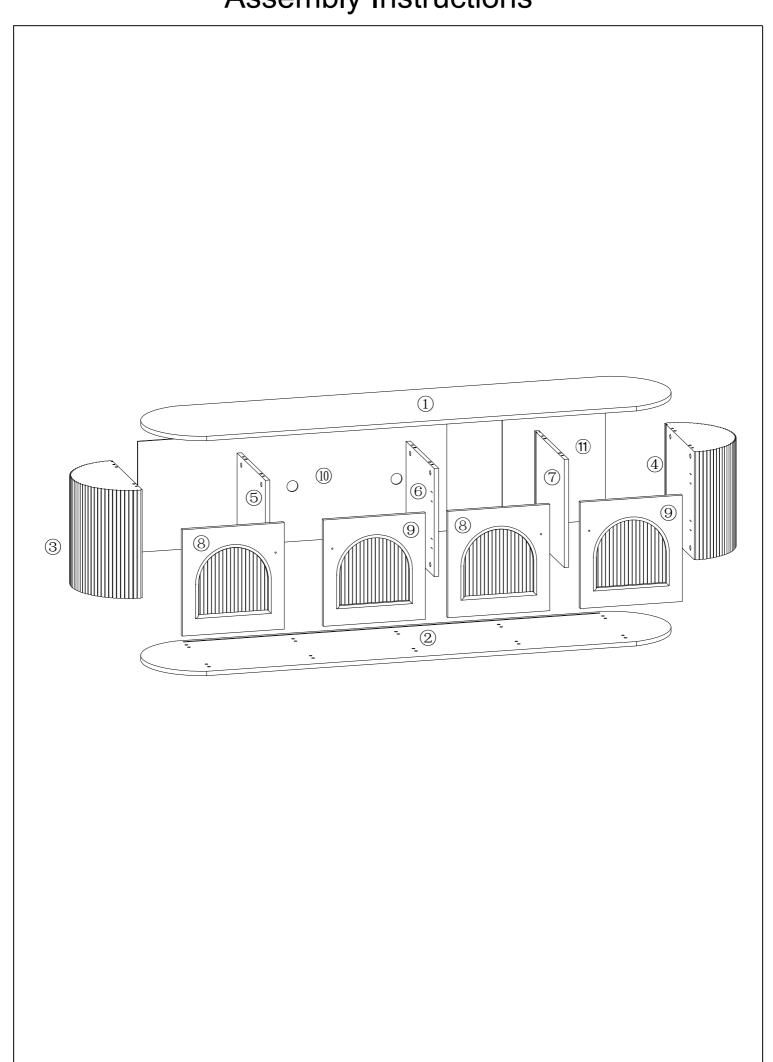

ed below.

Note: The quantitie below are the correcet amount to complete the assembly. In some cases more fittings may be supplied than are required.

WF530744 - Box:1/2



WF530745 - Box:2/2



# components - fittings

Please check you have all the panels listed below.

Note: The quantitie below are the correcet amount to complete the assembly. In some cases more fittings may be supplied than are required.

Hardware-Liste + WF530744 - Box:1/2

| M6x35mm   | Ф15х9mm   | Ф8x30mm   | M4x12mm   |
|-----------|-----------|-----------|-----------|
| A x 20pcs | B x 20pcs | C x 20pcs | D x 68pcs |
|           |           | M4x18mm   |           |
| E x 4pcs  | F x 4pcs  | G x 4pcs  | H x 4pcs  |
| 0         |           |           |           |
| I x 5pcs  | J x 1pc   |           |           |





## STEP 2