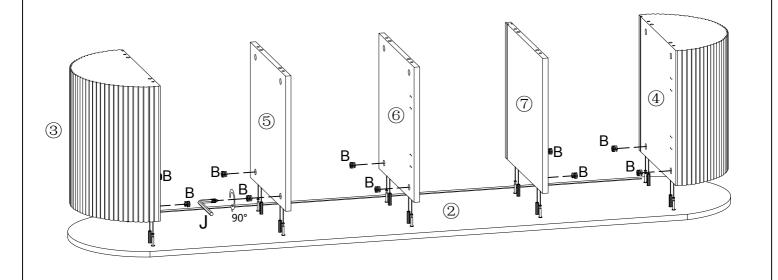

Hardware-Liste + WF530744 - Box:1/2

| M6x35mm   | Ф15х9mm   | Ф8x30mm   | M4x12mm   |
|-----------|-----------|-----------|-----------|
| A x 20pcs | B x 20pcs | C x 20pcs | D x 68pcs |
|           |           | M4x18mm   |           |
| E x 4pcs  | F x 4pcs  | G x 4pcs  | H x 4pcs  |
| 0         |           |           |           |
| I x 5pcs  | J x 1pc   |           |           |