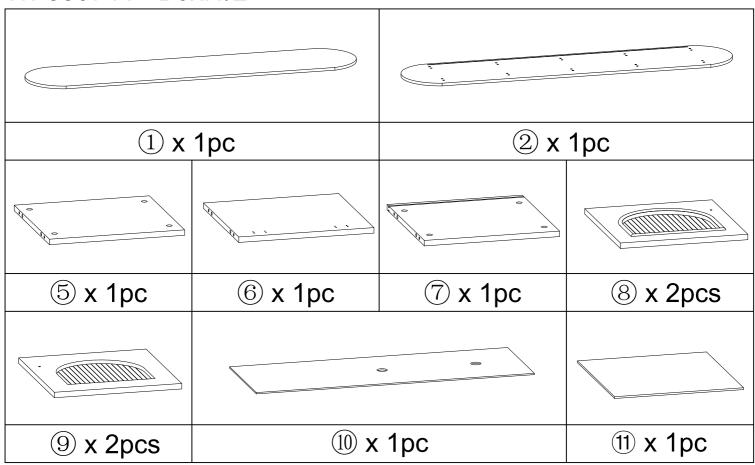

# components - fittings

Please check you have all the panels listed below.

Note: The quantitie below are the correcet amount to complete the assembly. In some cases more fittings may be supplied than are required.