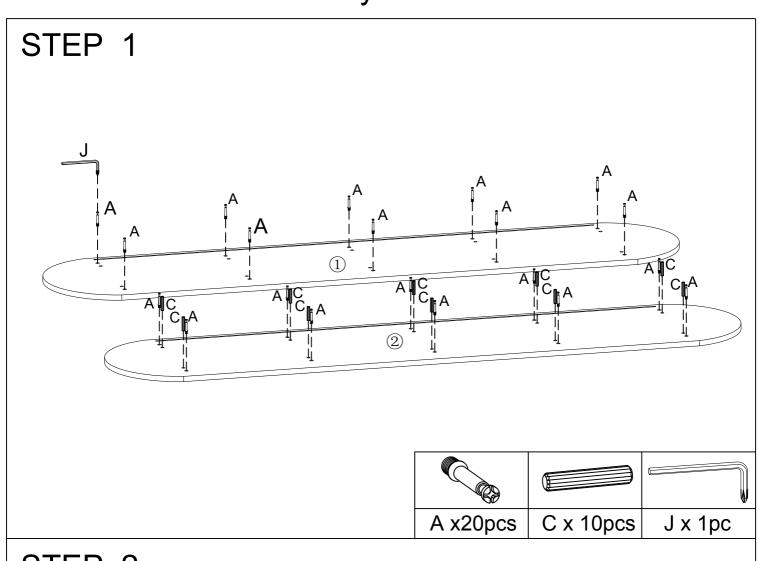

Hardware-Liste + WF530744 - Box:1/2

| M6x35mm   | Ф15х9mm   | Ф8x30mm   | M4x12mm   |
|-----------|-----------|-----------|-----------|
| A x 20pcs | B x 20pcs | C x 20pcs | D x 68pcs |
|           |           | M4x18mm   |           |
| E x 4pcs  | F x 4pcs  | G x 4pcs  | H x 4pcs  |
| 0         |           |           |           |
| I x 5pcs  | J x 1pc   |           |           |