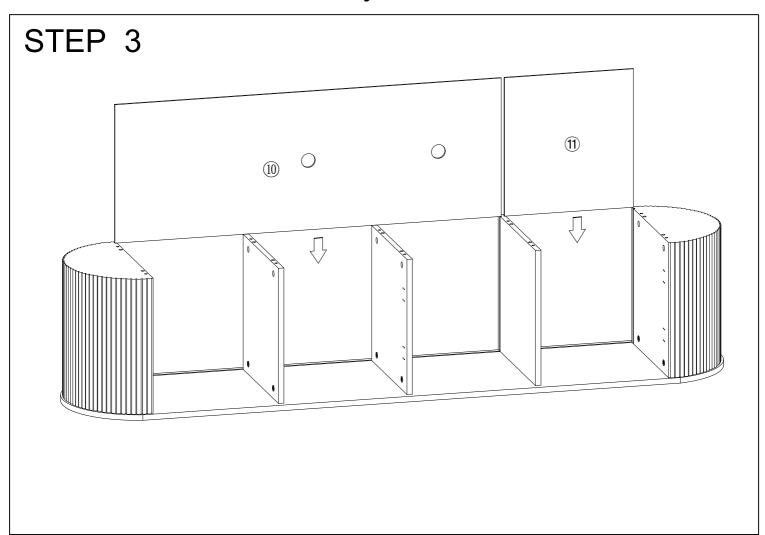

e quantitie below are the correcet amount to complete the assembly. In some cases more fittings may be supplied than are required.

WF530744 - Box:1/2



WF530745 - Box:2/2



# components - fittings

Please check you have all the panels listed below.

Note: The quantitie below are the correcet amount to complete the assembly. In some cases more fittings may be supplied than are required.

Hardware-Liste + WF530744 - Box:1/2

| M6x35mm   | Ф15х9mm   | Ф8x30mm   | M4x12mm   |
|-----------|-----------|-----------|-----------|
| A x 20pcs | B x 20pcs | C x 20pcs | D x 68pcs |
|           |           | M4x18mm   |           |
| E x 4pcs  | F x 4pcs  | G x 4pcs  | H x 4pcs  |
| 0         |           |           |           |
| I x 5pcs  | J x 1pc   |           |           |





## STEP 2