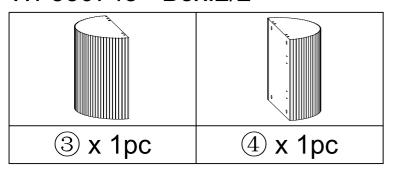

# components - fittings

Please check you have all the panels listed below.

Note: The quantitie below are the correcet amount to complete the assembly. In some cases more fittings may be supplied than are required.