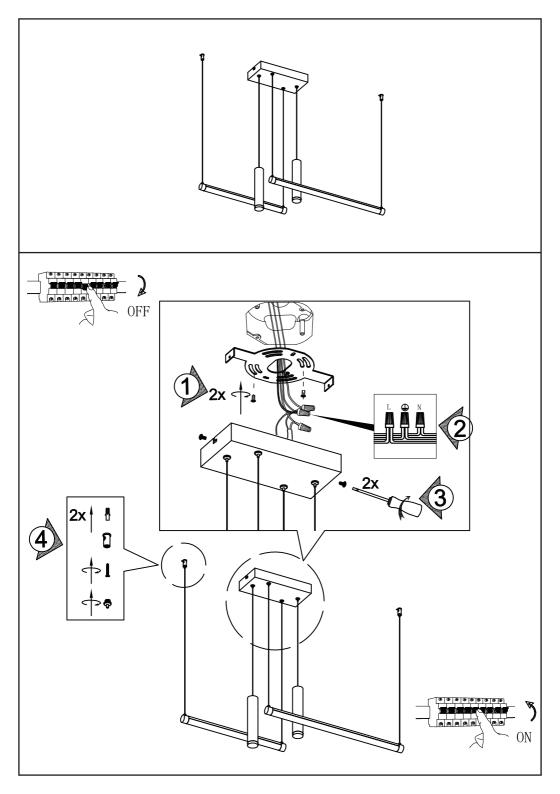

## Installation Manual

Make sure the power is disconnected

- 1. Remove the wall plate and fix it on the wall.
- 2. Connect the wires, pay attention to the N and L wires.
- 3. Fix the base on the wall plate and tighten the screws on both sides.
- 4.Remove side mounts and securely mount to wall.
- 5.Height adjustable as needed.