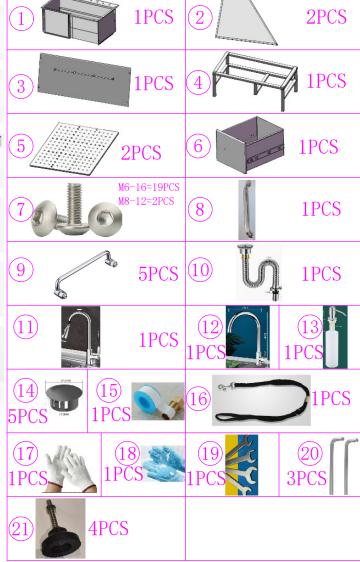

## illustrate:

- 1. Open the packaging to see if each accessory is complete;
- 2. Tighten the screws of each accessory wheninstalling to ensure the strength;