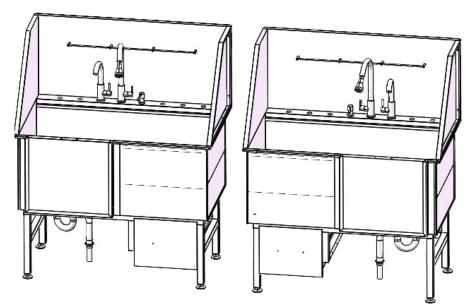

## Product installation instructions

Note: this kind of products are divided intoeft and right directions, and the relevantaccessories are installed in mirror image, whilethe assembly mode of other accessories remainsunchanged.