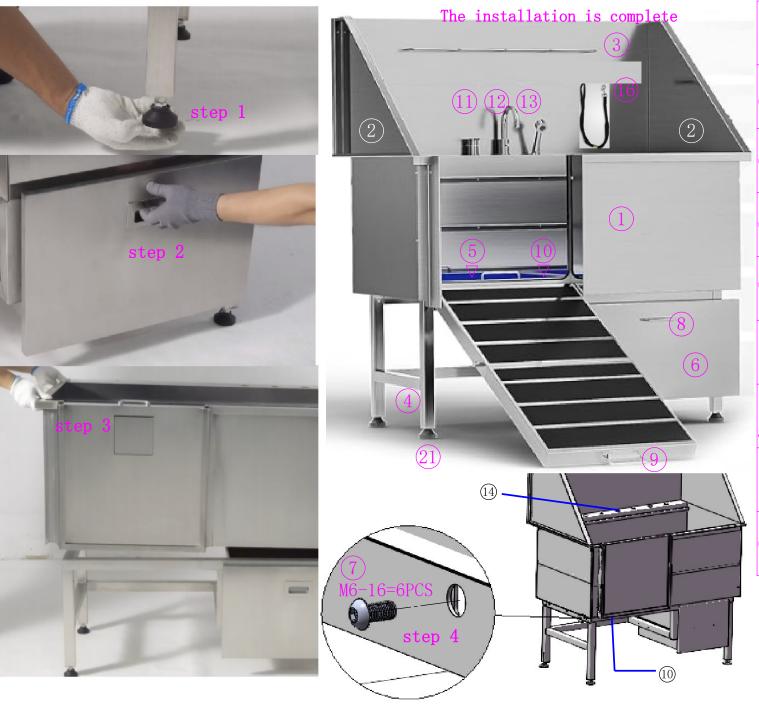

Product installation instructions

## illustrate:

- 1. Open the packaging to see if each accessory is complete;
- 2. Tighten the screws of each accessory wheninstalling to ensure the strength;

## Product installation instructions

Note: this kind of products are divided intoeft and right directions, and the relevantaccessories are installed in mirror image, whilethe assembly mode of other accessories remainsunchanged.