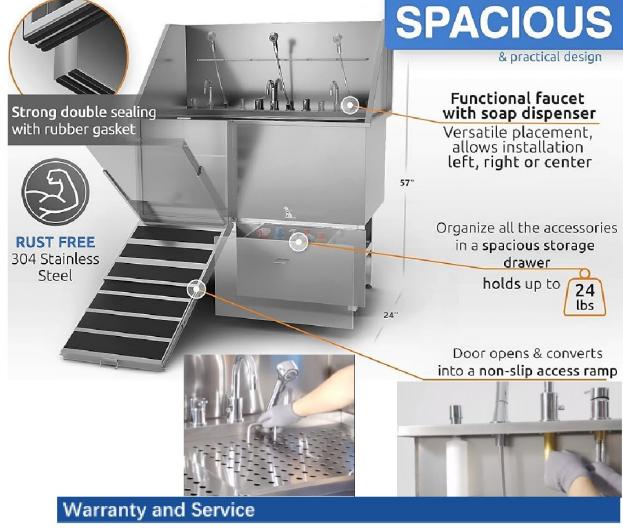

Product installation instructions





## illustrate:

- 1. Open the packaging to see if each accessory is complete;
- 2. Tighten the screws of each accessory wheninstalling to ensure the strength;

## Product installation instructions







Note: this kind of products are divided intoeft and right directions, and the relevantaccessories are installed in mirror image, whilethe assembly mode of other accessories remainsunchanged.



If you have an issue with an ous product, please contact us at <a href="mailto:serviceshotline@outlook.com">serviceshotline@outlook.com</a>, and we will do our best to resolve it for you.

## Support Hours

24 Hours available

\*Please have your order number before contacting customer support.