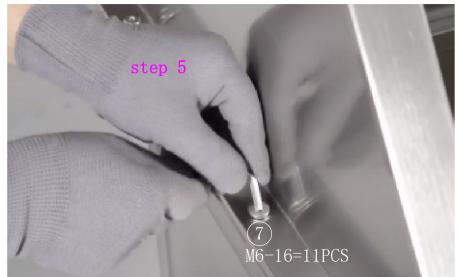

## illustrate:

- 1. Open the packaging to see if each accessory is complete;
- 2. Tighten the screws of each accessory wheninstalling to ensure the strength;