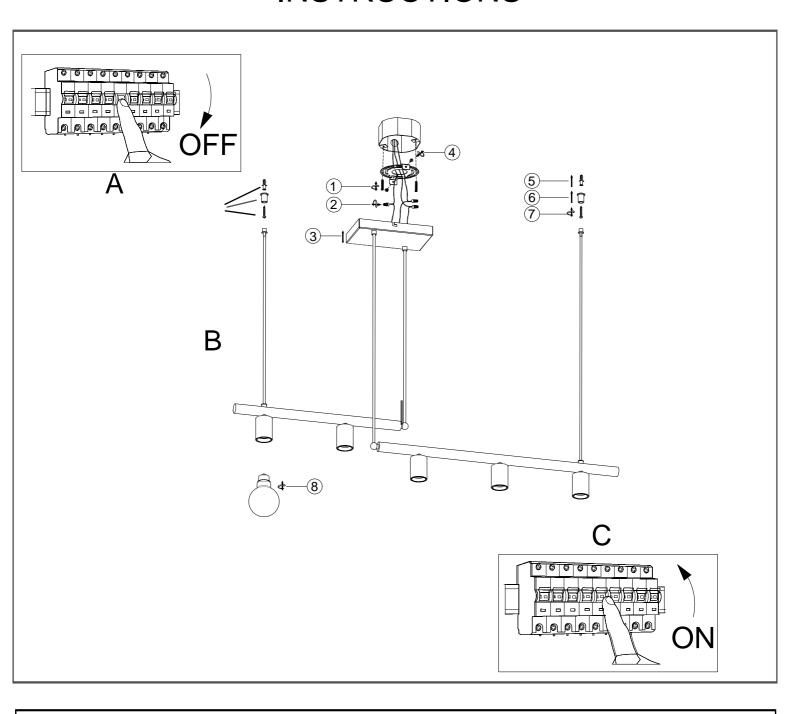

## A. Please cut off the power first

## B.Install the luminaire

Remove the screws from the kit and install the fixture pegboard bracket on the wall box.

Take out the nuts from the kit and connect the wires

Install the fixture base on the pegboard bracket

Screw on the screws to fix

punch holes in the wall and install expansion screws

Install the auxiliary bracket

Screw on the screws to fix

Install E26 bulb (Not included)

Both sides of the auxiliary bracket installation steps are the same

Adjust the height of the lamp as needed

C. Turn on the power, light up the lamps