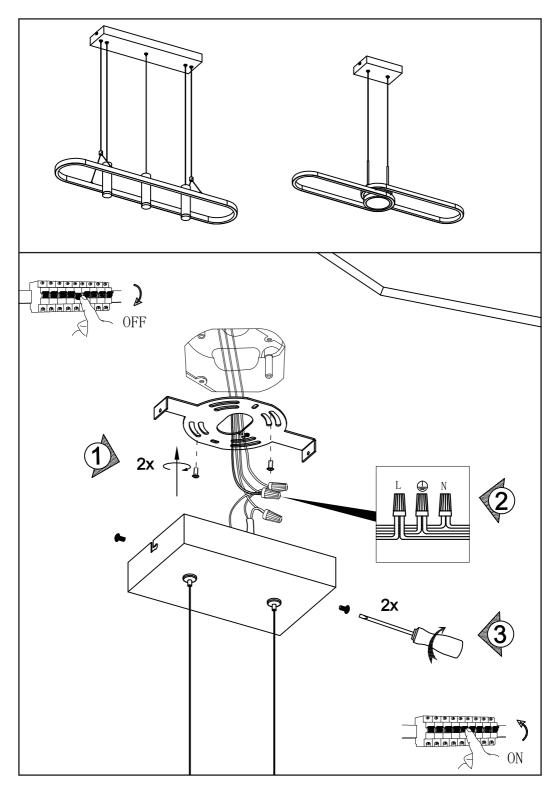

## Installation Manual

Make sure the power is disconnected

- 1. Remove the wall plate and fix it on the wall.
- 2. Connect the wires, pay attention to the N and L wires.
- 3. Fix the base on the wall plate and tighten the screws on both sides.
- 4. Height adjustable as needed.