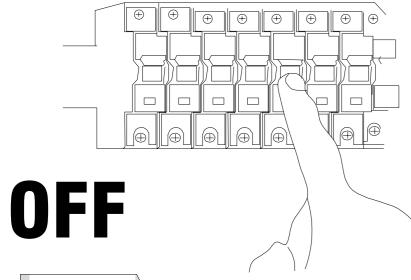

## Installation

1

STEPS

Turn off the power

2

Install the mounting plate on the wall.

3

STEPS