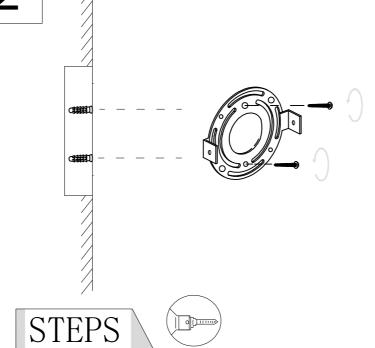

## Installation

1

STEPS

Turn off the power

2

Install the mounting plate on the wall.

3

STEPS