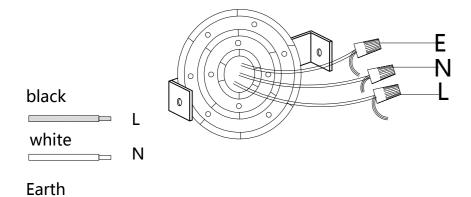

Connect the power wire of the lamp body to the reserved power cable.

Note: Pay attention to the positive and negative wiring.

4

Fix the lamp body on the wall with nuts.