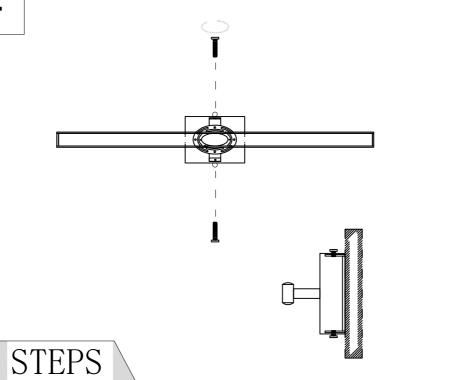

Connect the power wire of the lamp body to the reserved power cable.

Note: Pay attention to the positive and negative wiring.

4

Fix the lamp body on the wall with nuts.