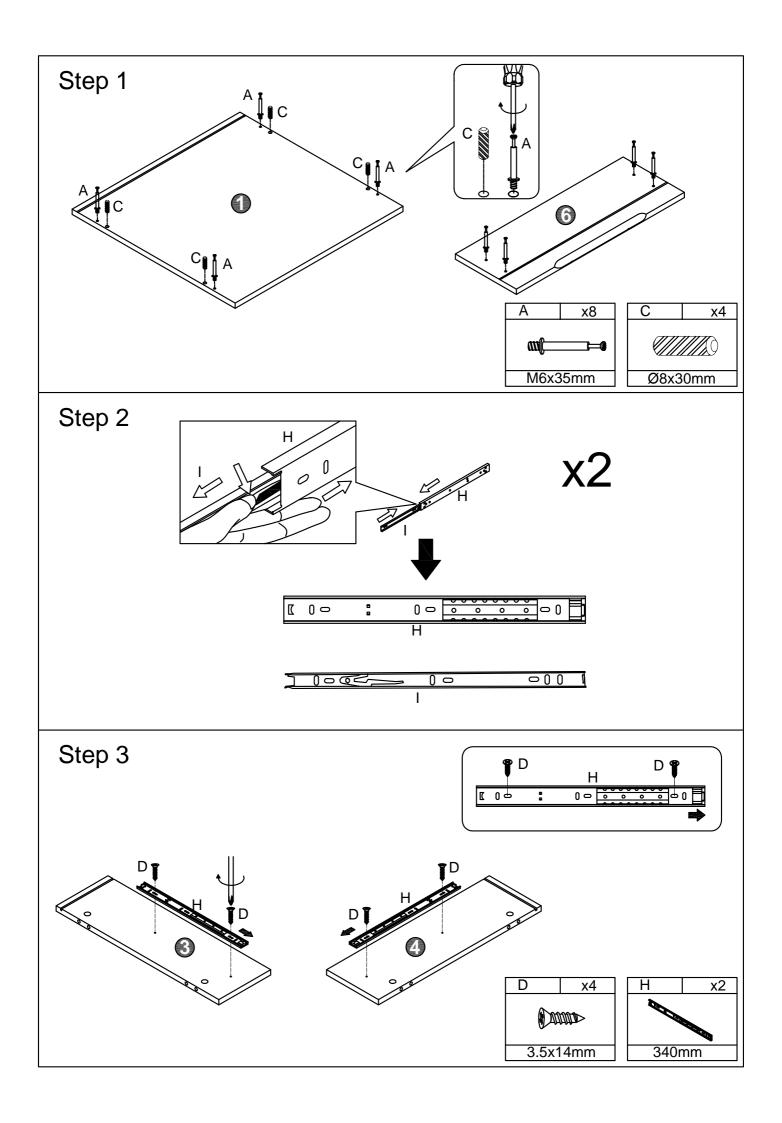

#### NOTED:

- 1. It is recommended that this item should be assembled by two adults.
- 2. Assemble this item on a soft surface, such as cardboard or carpet, to protect finish.

For product assistance and warranty information, please contact the seller before return this product: