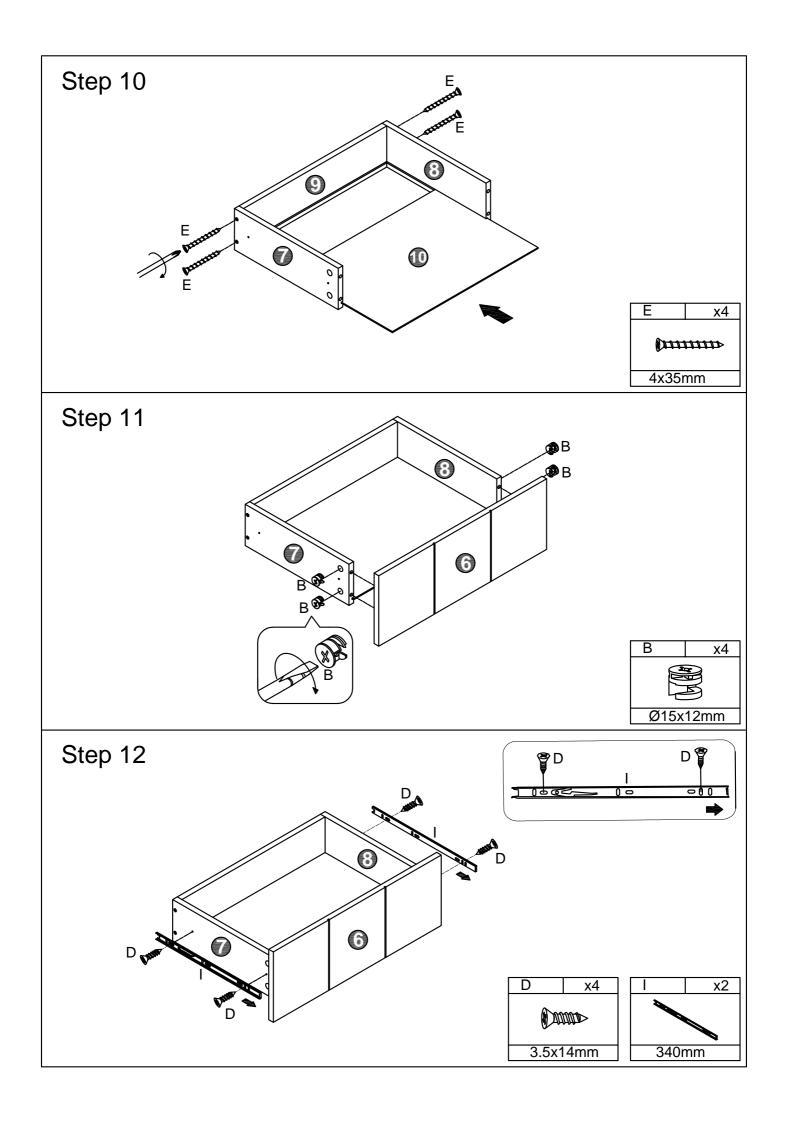

fy and count all parts as well as the hardware to this product.



| M6x45mm  |          | 20x30x5mm |  |
|----------|----------|-----------|--|
| K x 6PCS | L x 4PCS | M x 4PCS  |  |

#### NOTED:

- 1. It is recommended that this item should be assembled by two adults.
- 2. Assemble this item on a soft surface, such as cardboard or carpet, to protect finish.

For product assistance and warranty information, please contact the seller before return this product:

Please provide us with following information, so that it will be easier to resolve your problem smoothly.

1.Order ID:

2.Pictures of Your Item Damage or Parts Missing:

THANK YOU FOR PURCHASING OUR FURNITURE, IT IS AN HONOR TO BE IN YOUR HOME!





### Step 4





#### Step 5





# Step 6 х4 M7x38mm M4mm Step 7 х4 х4 3.5x14mm