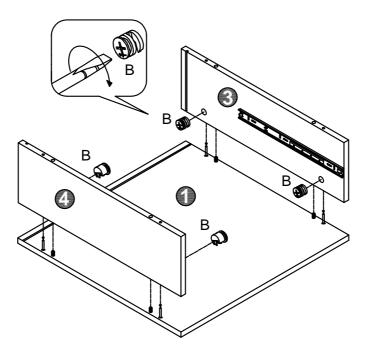

of any screws missing in the boxes.
- 2.Please take the time to identify and count all parts as well as the hardware to this product.



| M6x45mm  |          | 20x30x5mm |  |
|----------|----------|-----------|--|
| K x 6PCS | L x 4PCS | M x 4PCS  |  |

#### NOTED:

- 1. It is recommended that this item should be assembled by two adults.
- 2. Assemble this item on a soft surface, such as cardboard or carpet, to protect finish.

For product assistance and warranty information, please contact the seller before return this product:

Please provide us with following information, so that it will be easier to resolve your problem smoothly.

1.Order ID:

2.Pictures of Your Item Damage or Parts Missing:

THANK YOU FOR PURCHASING OUR FURNITURE, IT IS AN HONOR TO BE IN YOUR HOME!





### Step 4





#### Step 5





# Step 6 х4 M7x38mm M4mm Step 7 х4 х4 3.5x14mm