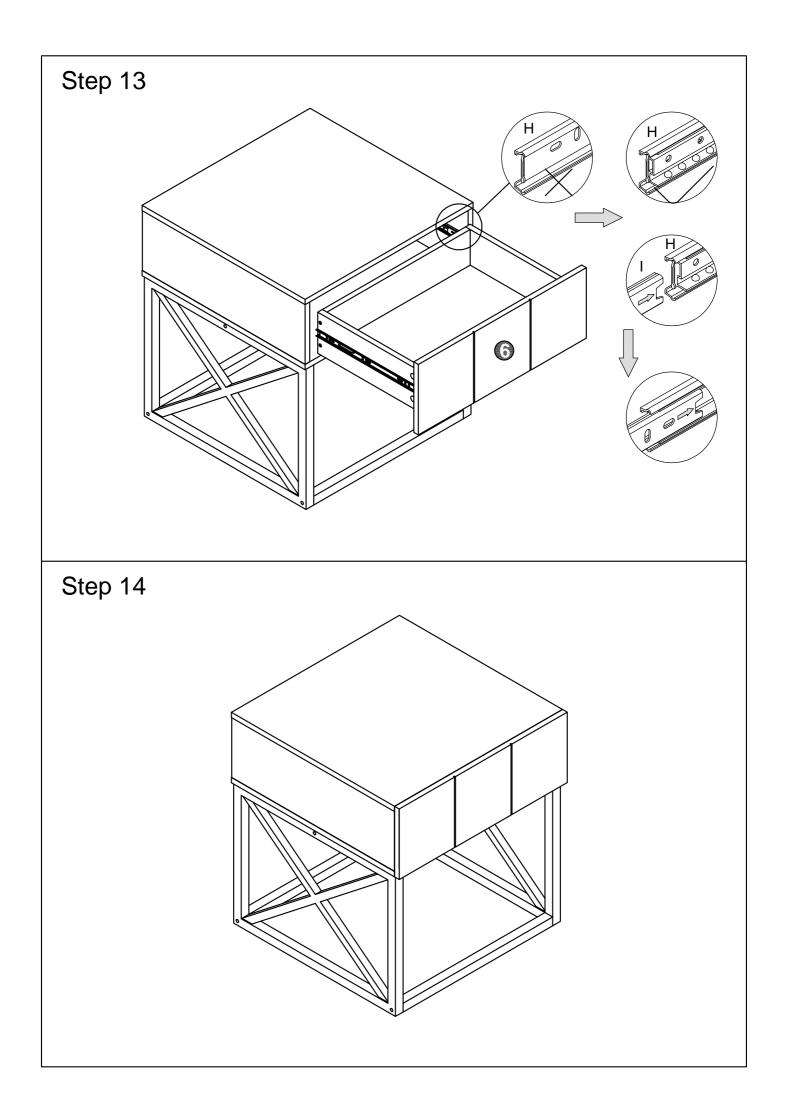

and count all parts as well as the hardware to this product.



| M6x45mm  |          | 20x30x5mm |  |
|----------|----------|-----------|--|
| K x 6PCS | L x 4PCS | M x 4PCS  |  |

#### NOTED:

- 1. It is recommended that this item should be assembled by two adults.
- 2. Assemble this item on a soft surface, such as cardboard or carpet, to protect finish.

For product assistance and warranty information, please contact the seller before return this product:

Please provide us with following information, so that it will be easier to resolve your problem smoothly.

1.Order ID:

2.Pictures of Your Item Damage or Parts Missing:

THANK YOU FOR PURCHASING OUR FURNITURE, IT IS AN HONOR TO BE IN YOUR HOME!





### Step 4





#### Step 5





# Step 6 х4 M7x38mm M4mm Step 7 х4 х4 3.5x14mm