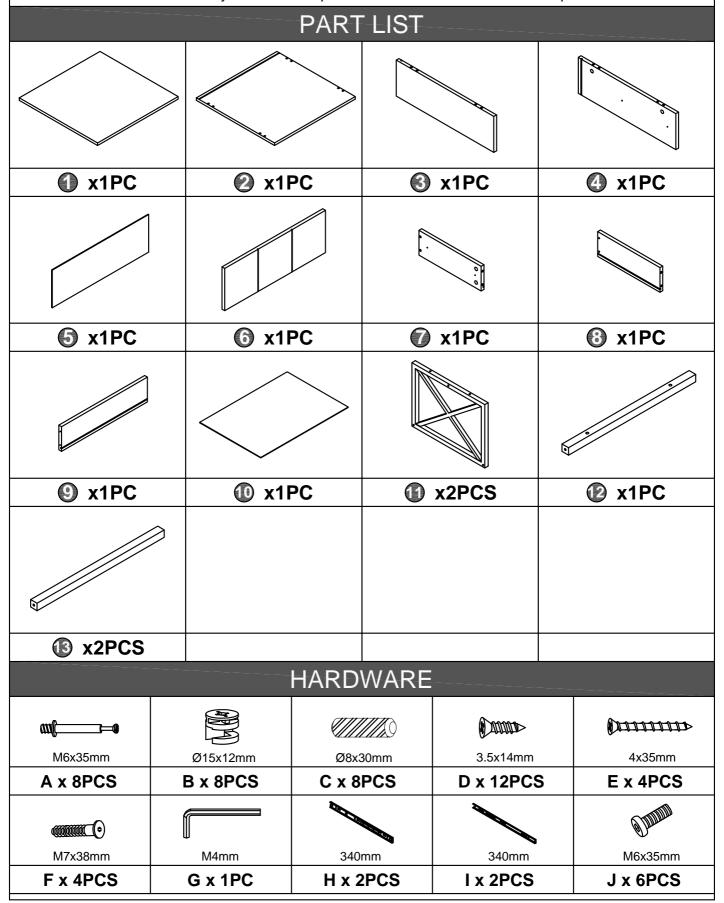

## ASSEMBLY INSTRUCTION END TABLE

- 1.Extra Screws of A/B/C/D/E/F/J/K/L/M are provided in case of any screws missing in the boxes.
- 2.Please take the time to identify and count all parts as well as the hardware to this product.

| M6x45mm  |          | 20x30x5mm |  |
|----------|----------|-----------|--|
| K x 6PCS | L x 4PCS | M x 4PCS  |  |