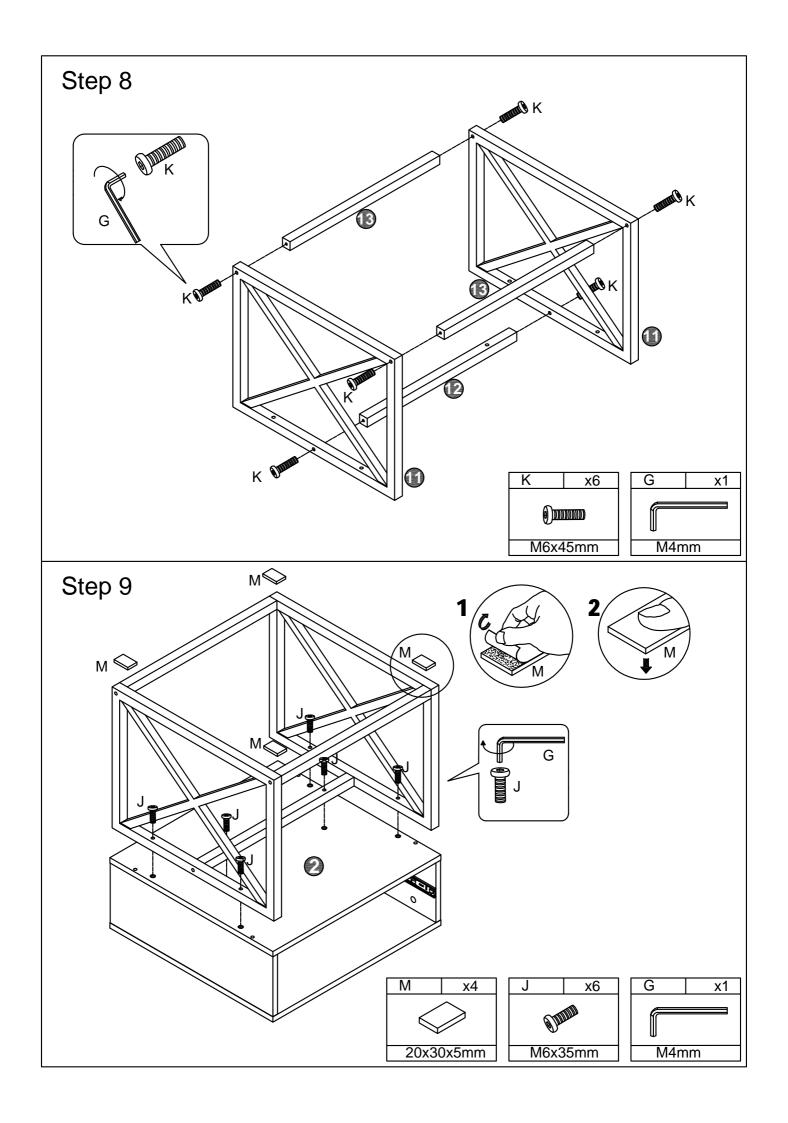

| M6x45mm  |          | 20x30x5mm |  |
|----------|----------|-----------|--|
| K x 6PCS | L x 4PCS | M x 4PCS  |  |