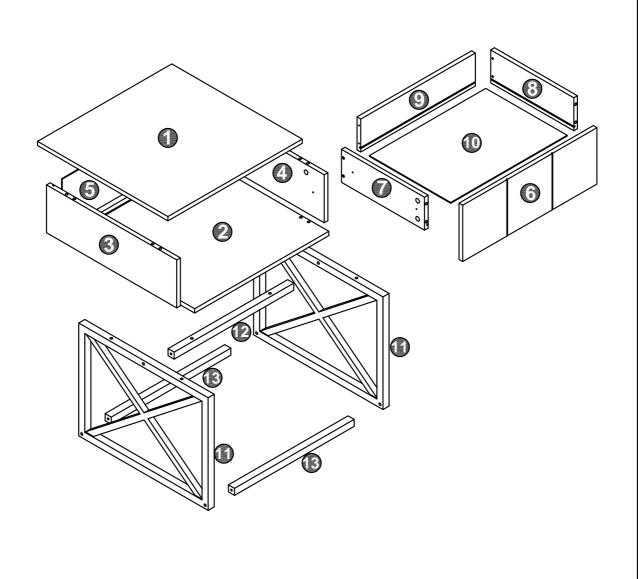

#### NOTED:

- 1. It is recommended that this item should be assembled by two adults.
- 2. Assemble this item on a soft surface, such as cardboard or carpet, to protect finish.

For product assistance and warranty information, please contact the seller before return this product: