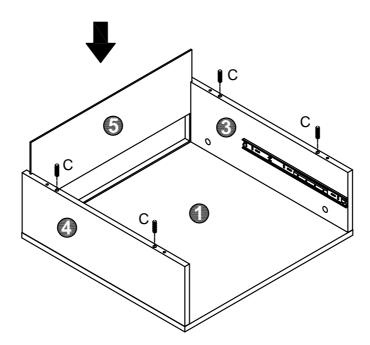

ssing in the boxes.
- 2.Please take the time to identify and count all parts as well as the hardware to this product.



| M6x45mm  |          | 20x30x5mm |  |
|----------|----------|-----------|--|
| K x 6PCS | L x 4PCS | M x 4PCS  |  |

#### NOTED:

- 1. It is recommended that this item should be assembled by two adults.
- 2. Assemble this item on a soft surface, such as cardboard or carpet, to protect finish.

For product assistance and warranty information, please contact the seller before return this product:

Please provide us with following information, so that it will be easier to resolve your problem smoothly.

1.Order ID:

2.Pictures of Your Item Damage or Parts Missing:

THANK YOU FOR PURCHASING OUR FURNITURE, IT IS AN HONOR TO BE IN YOUR HOME!





### Step 4





#### Step 5





# Step 6 х4 M7x38mm M4mm Step 7 х4 х4 3.5x14mm