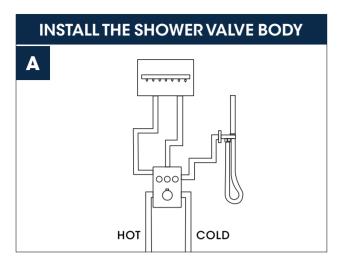

|
| Z                                        | Accessories Package x6                  |                                   |
| For Repair And Warranty<br>(Spare Parts) |                                         | For Installation<br>(Spare Parts) |
| ₽                                        | 7 🛢 🙃                                   |                                   |



# **SHOWER SYSTEM FAUCET**

Installation instruction





## MB/BN/BG/CH/ORB

#### **CARE INSTRUCTIONS**

Rinse the product with clear water. Dry the product with a soft cloth.

### DO NOT:

Use abrasive cleansers, cloths, or paper towels. Use any cleaning agents containing acid, polish, wax, alcohol, ammonia, bleach, solvent or any other corrosive or harsh cheminalc cleansers.

## **INSTALLATION STEPS**