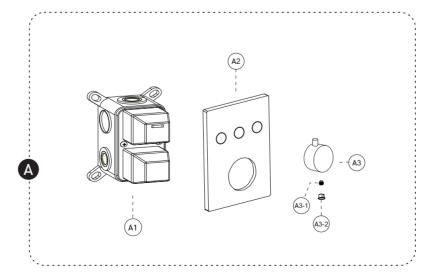

# **PRODUCT DRAWING**

| No.                                      | Description                             |                                   |
|------------------------------------------|-----------------------------------------|-----------------------------------|
| Α                                        | Pressure balanced diverter valve        |                                   |
| A1                                       | Pre-embedded main body                  |                                   |
| A2                                       | Face plate with sealjoint               |                                   |
| А3                                       | Constant temperature hand wheel         |                                   |
| A3-1                                     | Trim cap (A-3 included )                |                                   |
| A3-2                                     | Allen screw (A-3 included )             |                                   |
| В                                        | Handheld Shower Kit with Flexible Hoser |                                   |
| B1                                       | Handheld Shower                         |                                   |
| B2                                       | Flexible hose                           |                                   |
| В3                                       | Wall Bracket                            |                                   |
| С                                        | Rall Shower Head                        |                                   |
| C1                                       | Shower Head                             |                                   |
| C2                                       | Outlet pipe&Fixed pipe                  |                                   |
| C3                                       | Shunt valve                             |                                   |
| Z                                        | Accessories Package x6                  |                                   |
| For Repair And Warranty<br>(Spare Parts) |                                         | For Installation<br>(Spare Parts) |
| ₽                                        | 7 🛢 🙃                                   |                                   |