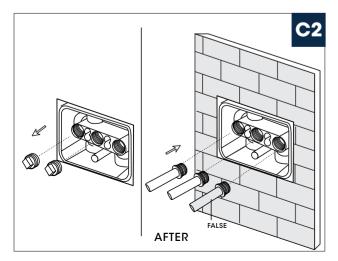

|
| Z                                        | Accessories Package x6                  |                                   |
| For Repair And Warranty<br>(Spare Parts) |                                         | For Installation<br>(Spare Parts) |
| ₽                                        | 7 🛢 🙃                                   |                                   |



# **SHOWER SYSTEM FAUCET**

Installation instruction





## MB/BN/BG/CH/ORB

#### **CARE INSTRUCTIONS**

Rinse the product with clear water. Dry the product with a soft cloth.

### DO NOT:

Use abrasive cleansers, cloths, or paper towels. Use any cleaning agents containing acid, polish, wax, alcohol, ammonia, bleach, solvent or any other corrosive or harsh cheminalc cleansers.

## **INSTALLATION STEPS**