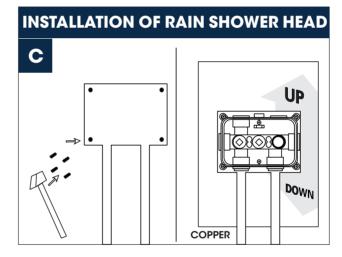

|
| Z                                        | Accessories Package x6                  |                                   |
| For Repair And Warranty<br>(Spare Parts) |                                         | For Installation<br>(Spare Parts) |
| ₽                                        | 7 🛢 🙃                                   |                                   |



# **SHOWER SYSTEM FAUCET**

Installation instruction





## MB/BN/BG/CH/ORB

#### **CARE INSTRUCTIONS**

Rinse the product with clear water. Dry the product with a soft cloth.

### DO NOT:

Use abrasive cleansers, cloths, or paper towels. Use any cleaning agents containing acid, polish, wax, alcohol, ammonia, bleach, solvent or any other corrosive or harsh cheminalc cleansers.

## **INSTALLATION STEPS**