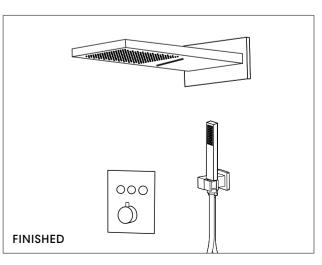

# **PRODUCT DRAWING**

| No.                                      | Description                             |                                   |
|------------------------------------------|-----------------------------------------|-----------------------------------|
| Α                                        | Pressure balanced diverter valve        |                                   |
| A1                                       | Pre-embedded main body                  |                                   |
| A2                                       | Face plate with sealjoint               |                                   |
| А3                                       | Constant temperature hand wheel         |                                   |
| A3-1                                     | Trim cap (A-3 included )                |                                   |
| A3-2                                     | Allen screw (A-3 included )             |                                   |
| В                                        | Handheld Shower Kit with Flexible Hoser |                                   |
| B1                                       | Handheld Shower                         |                                   |
| B2                                       | Flexible hose                           |                                   |
| В3                                       | Wall Bracket                            |                                   |
| С                                        | Rall Shower Head                        |                                   |
| C1                                       | Shower Head                             |                                   |
| C2                                       | Outlet pipe&Fixed pipe                  |                                   |
| C3                                       | Shunt valve                             |                                   |
| Z                                        | Accessories Package x6                  |                                   |
| For Repair And Warranty<br>(Spare Parts) |                                         | For Installation<br>(Spare Parts) |
| ₽                                        | 7 🛢 🙃                                   |                                   |