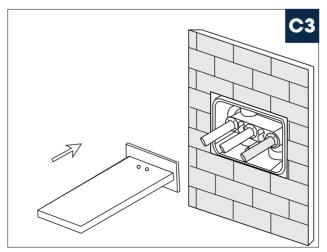

| Z                                        | Accessories Package x6                  |                                   |
| For Repair And Warranty<br>(Spare Parts) |                                         | For Installation<br>(Spare Parts) |
| ₽                                        | 7 🛢 🙃                                   |                                   |



# **SHOWER SYSTEM FAUCET**

Installation instruction





## MB/BN/BG/CH/ORB

#### **CARE INSTRUCTIONS**

Rinse the product with clear water. Dry the product with a soft cloth.

### DO NOT:

Use abrasive cleansers, cloths, or paper towels. Use any cleaning agents containing acid, polish, wax, alcohol, ammonia, bleach, solvent or any other corrosive or harsh cheminalc cleansers.

## **INSTALLATION STEPS**