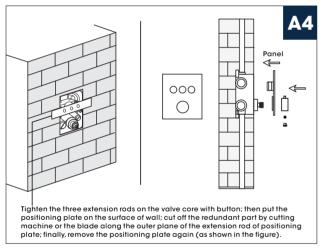

|
| Z                                        | Accessories Package x6                  |                                   |
| For Repair And Warranty<br>(Spare Parts) |                                         | For Installation<br>(Spare Parts) |
| ₽                                        | 7 🛢 🙃                                   |                                   |



# **SHOWER SYSTEM FAUCET**

Installation instruction





## MB/BN/BG/CH/ORB

#### **CARE INSTRUCTIONS**

Rinse the product with clear water. Dry the product with a soft cloth.

### DO NOT:

Use abrasive cleansers, cloths, or paper towels. Use any cleaning agents containing acid, polish, wax, alcohol, ammonia, bleach, solvent or any other corrosive or harsh cheminalc cleansers.

## **INSTALLATION STEPS**