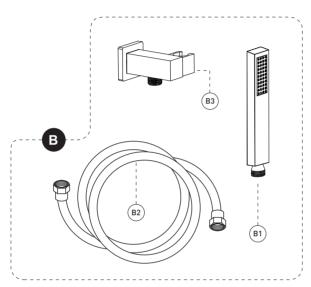

# **PRODUCT DRAWING**

| No.                                      | Description                             |                                   |
|------------------------------------------|-----------------------------------------|-----------------------------------|
| Α                                        | Pressure balanced diverter valve        |                                   |
| A1                                       | Pre-embedded main body                  |                                   |
| A2                                       | Face plate with sealjoint               |                                   |
| А3                                       | Constant temperature hand wheel         |                                   |
| A3-1                                     | Trim cap (A-3 included )                |                                   |
| A3-2                                     | Allen screw (A-3 included )             |                                   |
| В                                        | Handheld Shower Kit with Flexible Hoser |                                   |
| B1                                       | Handheld Shower                         |                                   |
| B2                                       | Flexible hose                           |                                   |
| В3                                       | Wall Bracket                            |                                   |
| С                                        | Rall Shower Head                        |                                   |
| C1                                       | Shower Head                             |                                   |
| C2                                       | Outlet pipe&Fixed pipe                  |                                   |
| C3                                       | Shunt valve                             |                                   |
| Z                                        | Accessories Package x6                  |                                   |
| For Repair And Warranty<br>(Spare Parts) |                                         | For Installation<br>(Spare Parts) |
| ₽                                        | 7 🛢 🙃                                   |                                   |