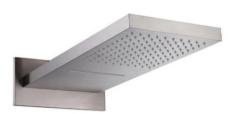

# **PRODUCT DRAWING**

| No.                                      | Description                             |                                   |
|------------------------------------------|-----------------------------------------|-----------------------------------|
| Α                                        | Pressure balanced diverter valve        |                                   |
| A1                                       | Pre-embedded main body                  |                                   |
| A2                                       | Face plate with sealjoint               |                                   |
| А3                                       | Constant temperature hand wheel         |                                   |
| A3-1                                     | Trim cap (A-3 included )                |                                   |
| A3-2                                     | Allen screw (A-3 included )             |                                   |
| В                                        | Handheld Shower Kit with Flexible Hoser |                                   |
| B1                                       | Handheld Shower                         |                                   |
| B2                                       | Flexible hose                           |                                   |
| В3                                       | Wall Bracket                            |                                   |
| С                                        | Rall Shower Head                        |                                   |
| C1                                       | Shower Head                             |                                   |
| C2                                       | Outlet pipe&Fixed pipe                  |                                   |
| C3                                       | Shunt valve                             |                                   |
| Z                                        | Accessories Package x6                  |                                   |
| For Repair And Warranty<br>(Spare Parts) |                                         | For Installation<br>(Spare Parts) |
| ₽                                        | 7 🛢 🙃                                   |                                   |