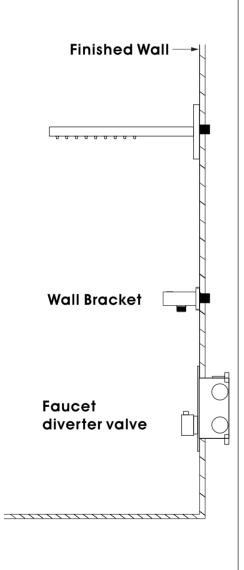

# **PRODUCT DRAWING**









| No.                                      | Description                             |                                   |
|------------------------------------------|-----------------------------------------|-----------------------------------|
| Α                                        | Pressure balanced diverter valve        |                                   |
| A1                                       | Pre-embedded main body                  |                                   |
| A2                                       | Face plate with sealjoint               |                                   |
| А3                                       | Constant temperature hand wheel         |                                   |
| A3-1                                     | Trim cap (A