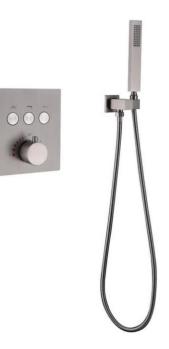

# **PRODUCT DRAWING**

| No.                                      | Description                             |                                   |
|------------------------------------------|-----------------------------------------|-----------------------------------|
| Α                                        | Pressure balanced diverter valve        |                                   |
| A1                                       | Pre-embedded main body                  |                                   |
| A2                                       | Face plate with sealjoint               |                                   |
| А3                                       | Constant temperature hand wheel         |                                   |
| A3-1                                     | Trim cap (A-3 included )                |                                   |
| A3-2                                     | Allen screw (A-3 included )             |                                   |
| В                                        | Handheld Shower Kit with Flexible Hoser |                                   |
| B1                                       | Handheld Shower                         |                                   |
| B2                                       | Flexible hose                           |                                   |
| В3                                       | Wall Bracket                            |                                   |
| С                                        | Rall Shower Head                        |                                   |
| C1                                       | Shower Head                             |                                   |
| C2                                       | Outlet pipe&Fixed pipe                  |                                   |
| C3                                       | Shunt valve                             |                                   |
| Z                                        | Accessories Package x6                  |                                   |
| For Repair And Warranty<br>(Spare Parts) |                                         | For Installation<br>(Spare Parts) |
| ₽                                        | 7 🛢 🙃                                   |                                   |