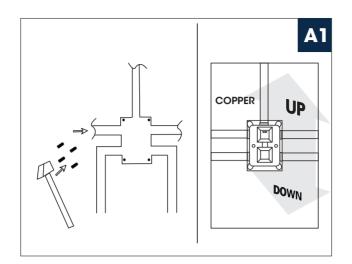

|
| Z                                        | Accessories Package x6                  |                                   |
| For Repair And Warranty<br>(Spare Parts) |                                         | For Installation<br>(Spare Parts) |
| ₽                                        | 7 🛢 🙃                                   |                                   |



# **SHOWER SYSTEM FAUCET**

Installation instruction





## MB/BN/BG/CH/ORB

#### **CARE INSTRUCTIONS**

Rinse the product with clear water. Dry the product with a soft cloth.

### DO NOT:

Use abrasive cleansers, cloths, or paper towels. Use any cleaning agents containing acid, polish, wax, alcohol, ammonia, bleach, solvent or any other corrosive or harsh cheminalc cleansers.

## **INSTALLATION STEPS**