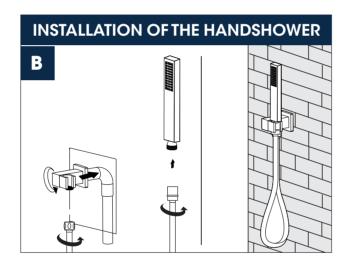

|
| Z                                        | Accessories Package x6                  |                                   |
| For Repair And Warranty<br>(Spare Parts) |                                         | For Installation<br>(Spare Parts) |
| ₽                                        | 7 🛢 🙃                                   |                                   |



# **SHOWER SYSTEM FAUCET**

Installation instruction





## MB/BN/BG/CH/ORB

#### **CARE INSTRUCTIONS**

Rinse the product with clear water. Dry the product with a soft cloth.

### DO NOT:

Use abrasive cleansers, cloths, or paper towels. Use any cleaning agents containing acid, polish, wax, alcohol, ammonia, bleach, solvent or any other corrosive or harsh cheminalc cleansers.

## **INSTALLATION STEPS**