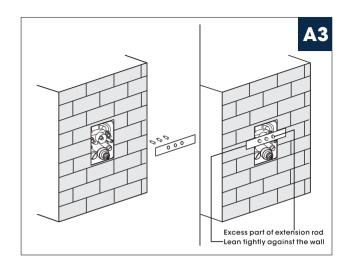

|
| Z                                        | Accessories Package x6                  |                                   |
| For Repair And Warranty<br>(Spare Parts) |                                         | For Installation<br>(Spare Parts) |
| ₽                                        | 7 🛢 🙃                                   |                                   |



# **SHOWER SYSTEM FAUCET**

Installation instruction





## MB/BN/BG/CH/ORB

#### **CARE INSTRUCTIONS**

Rinse the product with clear water. Dry the product with a soft cloth.

### DO NOT:

Use abrasive cleansers, cloths, or paper towels. Use any cleaning agents containing acid, polish, wax, alcohol, ammonia, bleach, solvent or any other corrosive or harsh cheminalc cleansers.

## **INSTALLATION STEPS**