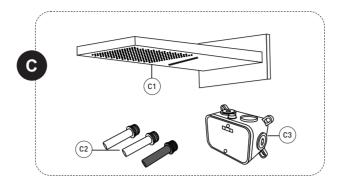

# **PRODUCT DRAWING**

| No.                                      | Description                             |                                   |
|------------------------------------------|-----------------------------------------|-----------------------------------|
| Α                                        | Pressure balanced diverter valve        |                                   |
| A1                                       | Pre-embedded main body                  |                                   |
| A2                                       | Face plate with sealjoint               |                                   |
| А3                                       | Constant temperature hand wheel         |                                   |
| A3-1                                     | Trim cap (A-3 included )                |                                   |
| A3-2                                     | Allen screw (A-3 included )             |                                   |
| В                                        | Handheld Shower Kit with Flexible Hoser |                                   |
| B1                                       | Handheld Shower                         |                                   |
| B2                                       | Flexible hose                           |                                   |
| В3                                       | Wall Bracket                            |                                   |
| С                                        | Rall Shower Head                        |                                   |
| C1                                       | Shower Head                             |                                   |
| C2                                       | Outlet pipe&Fixed pipe                  |                                   |
| C3                                       | Shunt valve                             |                                   |
| Z                                        | Accessories Package x6                  |                                   |
| For Repair And Warranty<br>(Spare Parts) |                                         | For Installation<br>(Spare Parts) |
| ₽                                        | 7 🛢 🙃                                   |                                   |