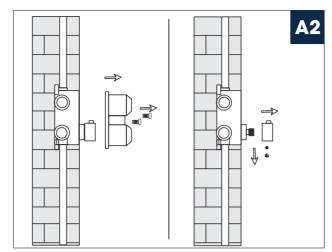

|
| Z                                        | Accessories Package x6                  |                                   |
| For Repair And Warranty<br>(Spare Parts) |                                         | For Installation<br>(Spare Parts) |
| ₽                                        | 7 🛢 🙃                                   |                                   |



# **SHOWER SYSTEM FAUCET**

Installation instruction





## MB/BN/BG/CH/ORB

#### **CARE INSTRUCTIONS**

Rinse the product with clear water. Dry the product with a soft cloth.

### DO NOT:

Use abrasive cleansers, cloths, or paper towels. Use any cleaning agents containing acid, polish, wax, alcohol, ammonia, bleach, solvent or any other corrosive or harsh cheminalc cleansers.

## **INSTALLATION STEPS**