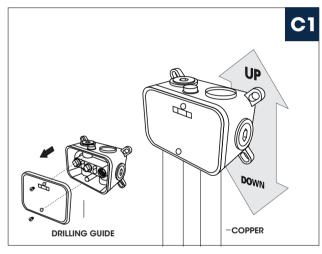

|
| Z                                        | Accessories Package x6                  |                                   |
| For Repair And Warranty<br>(Spare Parts) |                                         | For Installation<br>(Spare Parts) |
| ₽                                        | 7 🛢 🙃                                   |                                   |



# **SHOWER SYSTEM FAUCET**

Installation instruction





## MB/BN/BG/CH/ORB

#### **CARE INSTRUCTIONS**

Rinse the product with clear water. Dry the product with a soft cloth.

### DO NOT:

Use abrasive cleansers, cloths, or paper towels. Use any cleaning agents containing acid, polish, wax, alcohol, ammonia, bleach, solvent or any other corrosive or harsh cheminalc cleansers.

## **INSTALLATION STEPS**