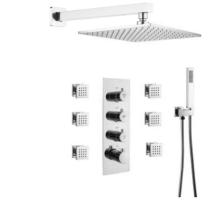

Body Jets Hand Shower

Faucet

| No.                                                                   | Description                            |  |
|-----------------------------------------------------------------------|----------------------------------------|--|
| Α                                                                     | Pressure balanced diverter valve       |  |
| A-1                                                                   | Valve                                  |  |
| A-2                                                                   | Face plate with sealjoint              |  |
| A-3                                                                   | Diverter knob kit                      |  |
| A-4                                                                   | set screws                             |  |
| A-5                                                                   | Handwheel stem                         |  |
| A-6                                                                   | Shower valve knob kit                  |  |
| A6-1                                                                  | set screws                             |  |
| A6-2                                                                  | Trim cap (A4-2 included)               |  |
| В                                                                     | Handheld Shower Kit with Flexible Hose |  |
| B-1                                                                   | Flexible hose                          |  |
| B-2                                                                   | Wall Bracket                           |  |
| B-3                                                                   | Hand shower                            |  |
| С                                                                     | Shower head                            |  |
| D1                                                                    | Shower arm set                         |  |
| D2                                                                    | Ceiling shower arm set                 |  |
| E                                                                     | body jets                              |  |
| Z                                                                     | Accessories Package                    |  |
| For Repair And Warranty (Spare Parts)  For Installation (Spare Parts) |                                        |  |
| 4                                                                     | 7 🛢 🗑                                  |  |

E