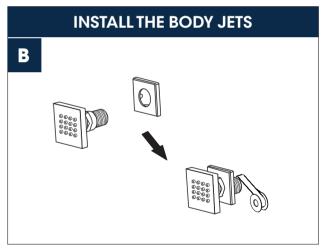

Body Jets Hand Shower

Faucet

| No.                                                                   | Description                            |  |
|-----------------------------------------------------------------------|----------------------------------------|--|
| Α                                                                     | Pressure balanced diverter valve       |  |
| A-1                                                                   | Valve                                  |  |
| A-2                                                                   | Face plate with sealjoint              |  |
| A-3                                                                   | Diverter knob kit                      |  |
| A-4                                                                   | set screws                             |  |
| A-5                                                                   | Handwheel stem                         |  |
| A-6                                                                   | Shower valve knob kit                  |  |
| A6-1                                                                  | set screws                             |  |
| A6-2                                                                  | Trim cap (A4-2 included)               |  |
| В                                                                     | Handheld Shower Kit with Flexible Hose |  |
| B-1                                                                   | Flexible hose                          |  |
| B-2                                                                   | Wall Bracket                           |  |
| B-3                                                                   | Hand shower                            |  |
| С                                                                     | Shower head                            |  |
| D1                                                                    | Shower arm set                         |  |
| D2                                                                    | Ceiling shower arm set                 |  |
| E                                                                     | body jets                              |  |
| Z                                                                     | Accessories Package                    |  |
| For Repair And Warranty (Spare Parts)  For Installation (Spare Parts) |                                        |  |
| 4                                                                     | 7 🛢 🗑                                  |  |

HAND SHOWER

BODY JETS

COLD