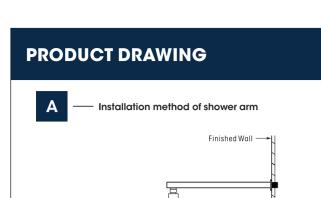

Body Jets Hand Shower

Faucet







| No.                                                                   | Description                            |  |
|-----------------------------------------------------------------------|----------------------------------------|--|
| Α                                                                     | Pressure balanced diverter valve       |  |
| A-1                                                                   | Valve                                  |  |
| A-2                                                                   | Face plate with sealjoint              |  |
| A-3                                                                   | Diverter knob kit                      |  |
| A-4