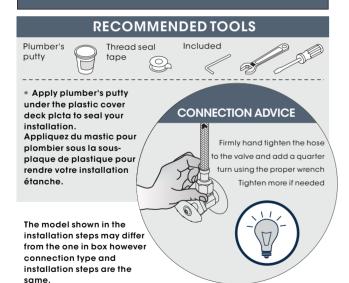

# ! IMPORTANT

We recommends using a professional plumber for all installtion and repair.

Please inform yourself about the canadian plumbing code`s regulations and your local municipality plumbing codes before instaillation the canadian plumbing code requires the installation of urge arresting devices to eliminate water hammering allow an adequate opening in order to easilyaccess connections or other plumbing devices for maintenance or repair.