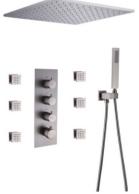

Body Jets Hand Shower

Faucet

| No.                                                                   | Description                            |  |
|-----------------------------------------------------------------------|----------------------------------------|--|
| Α                                                                     | Pressure balanced diverter valve       |  |
| A-1                                                                   | Valve                                  |  |
| A-2                                                                   | Face plate with sealjoint              |  |
| A-3                                                                   | Diverter knob kit                      |  |
| A-4                                                                   | set screws                             |  |
| A-5                                                                   | Handwheel stem                         |  |
| A-6                                                                   | Shower valve knob kit                  |  |
| A6-1                                                                  | set screws                             |  |
| A6-2                                                                  | Trim cap (A4-2 included)               |  |
| В                                                                     | Handheld Shower Kit with Flexible Hose |  |
| B-1                                                                   | Flexible hose                          |  |
| B-2                                                                   | Wall Bracket                           |  |
| B-3                                                                   | Hand shower                            |  |
| С                                                                     | Shower head                            |  |
| D1                                                                    | Shower arm set                         |  |
| D2                                                                    | Ceiling shower arm set                 |  |
| E                                                                     | body jets                              |  |
| Z                                                                     | Accessories Package                    |  |
| For Repair And Warranty (Spare Parts)  For Installation (Spare Parts) |                                        |  |
| 4                                                                     | 7 🛢 🗑                                  |  |

E