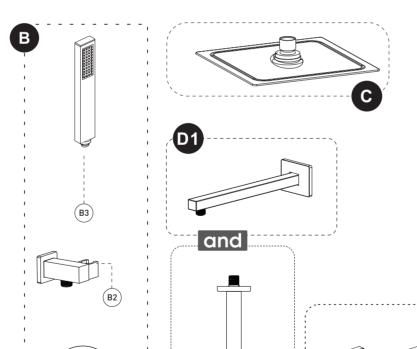

Body Jets Hand Shower

Faucet

| No.                                                                   | Description                            |  |
|-----------------------------------------------------------------------|----------------------------------------|--|
| Α                                                                     | Pressure balanced diverter valve       |  |
| A-1                                                                   | Valve                                  |  |
| A-2                                                                   | Face plate with sealjoint              |  |
| A-3                                                                   | Diverter knob kit                      |  |
| A-4                                                                   | set screws                             |  |
| A-5                                                                   | Handwheel stem                         |  |
| A-6                                                                   | Shower valve knob kit                  |  |
| A6-1                                                                  | set screws                             |  |
| A6-2                                                                  | Trim cap (A4-2 included)               |  |
| В                                                                     | Handheld Shower Kit with Flexible Hose |  |
| B-1                                                                   | Flexible hose                          |  |
| B-2                                                                   | Wall Bracket                           |  |
| B-3                                                                   | Hand shower                            |  |
| С                                                                     | Shower head                            |  |
| D1                                                                    | Shower arm set                         |  |
| D2                                                                    | Ceiling shower arm set                 |  |
| E                                                                     | body jets                              |  |
| Z                                                                     | Accessories Package                    |  |
| For Repair And Warranty (Spare Parts)  For Installation (Spare Parts) |                                        |  |
| 4                                                                     | 7 🛢 🗑                                  |  |