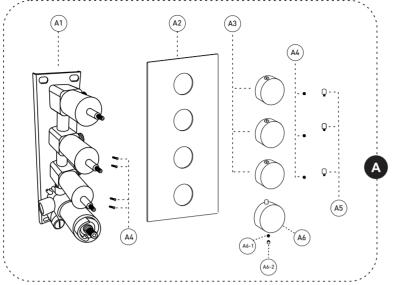

Body Jets Hand Shower

Faucet

| No.                                                                   | Description                            |  |
|-----------------------------------------------------------------------|----------------------------------------|--|
| Α                                                                     | Pressure balanced diverter valve       |  |
| A-1                                                                   | Valve                                  |  |
| A-2                                                                   | Face plate with sealjoint              |  |
| A-3                                                                   | Diverter knob kit                      |  |
| A-4                                                                   | set screws                             |  |
| A-5                                                                   | Handwheel stem                         |  |
| A-6                                                                   | Shower valve knob kit                  |  |
| A6-1                                                                  | set screws                             |  |
| A6-2                                                                  | Trim cap (A4-2 included)               |  |
| В                                                                     | Handheld Shower Kit with Flexible Hose |  |
| B-1                                                                   | Flexible hose                          |  |
| B-2                                                                   | Wall Bracket                           |  |
| B-3                                                                   | Hand shower                            |  |
| С                                                                     | Shower head                            |  |
| D1                                                                    | Shower arm set                         |  |
| D2                                                                    | Ceiling shower arm set                 |  |
| E                                                                     | body jets                              |  |
| Z                                                                     | Accessories Package                    |  |
| For Repair And Warranty (Spare Parts)  For Installation (Spare Parts) |                                        |  |
| 4                                                                     | 7 🛢 🗑                                  |  |