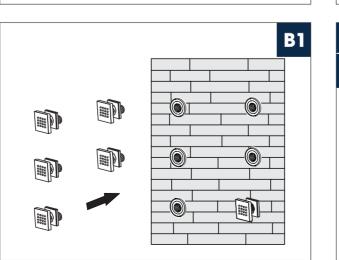

Body Jets Hand Shower

Faucet

| No.                                                                   | Description                            |  |
|-----------------------------------------------------------------------|----------------------------------------|--|
| Α                                                                     | Pressure balanced diverter valve       |  |
| A-1                                                                   | Valve                                  |  |
| A-2                                                                   | Face plate with sealjoint              |  |
| A-3                                                                   | Diverter knob kit                      |  |
| A-4                                                                   | set screws                             |  |
| A-5                                                                   | Handwheel stem                         |  |
| A-6                                                                   | Shower valve knob kit                  |  |
| A6-1                                                                  | set screws                             |  |
| A6-2                                                                  | Trim cap (A4-2 included)               |  |
| В                                                                     | Handheld Shower Kit with Flexible Hose |  |
| B-1                                                                   | Flexible hose                          |  |
| B-2                                                                   | Wall Bracket                           |  |
| B-3                                                                   | Hand shower                            |  |
| С                                                                     | Shower head                            |  |
| D1                                                                    | Shower arm set                         |  |
| D2                                                                    | Ceiling shower arm set                 |  |
| E                                                                     | body jets                              |  |
| Z                                                                     | Accessories Package                    |  |
| For Repair And Warranty (Spare Parts)  For Installation (Spare Parts) |                                        |  |
| 4                                                                     | 7 🛢 🗑                                  |  |