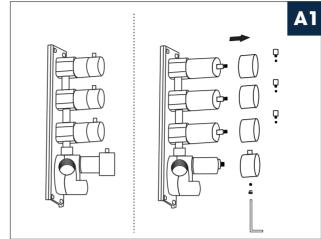

Body Jets Hand Shower

Faucet

| No.                                                                   | Description                            |  |
|-----------------------------------------------------------------------|----------------------------------------|--|
| Α                                                                     | Pressure balanced diverter valve       |  |
| A-1                                                                   | Valve                                  |  |
| A-2                                                                   | Face plate with sealjoint              |  |
| A-3                                                                   | Diverter knob kit                      |  |
| A-4                                                                   | set screws                             |  |
| A-5                                                                   | Handwheel stem                         |  |
| A-6                                                                   | Shower valve knob kit                  |  |
| A6-1                                                                  | set screws                             |  |
| A6-2                                                                  | Trim cap (A4-2 included)               |  |
| В                                                                     | Handheld Shower Kit with Flexible Hose |  |
| B-1                                                                   | Flexible hose                          |  |
| B-2                                                                   | Wall Bracket                           |  |
| B-3                                                                   | Hand shower                            |  |
| С                                                                     | Shower head                            |  |
| D1                                                                    | Shower arm set                         |  |
| D2                                                                    | Ceiling shower arm set                 |  |
| E                                                                     | body jets                              |  |
| Z                                                                     | Accessories Package                    |  |
| For Repair And Warranty (Spare Parts)  For Installation (Spare Parts) |                                        |  |
| 4                                                                     | 7 🛢 🗑                                  |  |