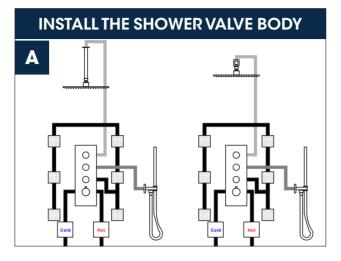

### **INSTALLATION STEPS**

o`

0

UP

DOWN

HOT

**A3** 

HEAD SHOWER

HAND SHOWER

BODY JETS

COLD