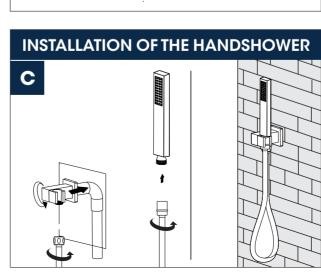

Body Jets Hand Shower

Faucet

| No.                                                                   | Description                            |  |
|-----------------------------------------------------------------------|----------------------------------------|--|
| Α                                                                     | Pressure balanced diverter valve       |  |
| A-1                                                                   | Valve                                  |  |
| A-2                                                                   | Face plate with sealjoint              |  |
| A-3                                                                   | Diverter knob kit                      |  |
| A-4                                                                   | set screws                             |  |
| A-5                                                                   | Handwheel stem                         |  |
| A-6                                                                   | Shower valve knob kit                  |  |
| A6-1                                                                  | set screws                             |  |
| A6-2                                                                  | Trim cap (A4-2 included)               |  |
| В                                                                     | Handheld Shower Kit with Flexible Hose |  |
| B-1                                                                   | Flexible hose                          |  |
| B-2                                                                   | Wall Bracket                           |  |
| B-3                                                                   | Hand shower                            |  |
| С                                                                     | Shower head                            |  |
| D1                                                                    | Shower arm set                         |  |
| D2                                                                    | Ceiling shower arm set                 |  |
| E                                                                     | body jets                              |  |
| Z                                                                     | Accessories Package                    |  |
| For Repair And Warranty (Spare Parts)  For Installation (Spare Parts) |                                        |  |
| 4                                                                     | 7 🛢 🗑                                  |  |