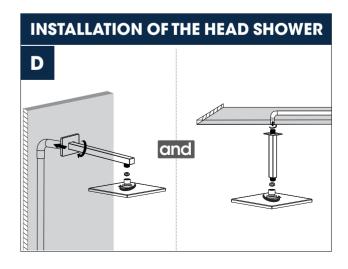

Body Jets Hand Shower

Faucet

| No.                                                                   | Description                            |  |
|-----------------------------------------------------------------------|----------------------------------------|--|
| Α                                                                     | Pressure balanced diverter valve       |  |
| A-1                                                                   | Valve                                  |  |
| A-2                                                                   | Face plate with sealjoint              |  |
| A-3                                                                   | Diverter knob kit                      |  |
| A-4                                                                   | set screws                             |  |
| A-5                                                                   | Handwheel stem                         |  |
| A-6                                                                   | Shower valve knob kit                  |  |
| A6-1                                                                  | set screws                             |  |
| A6-2                                                                  | Trim cap (A4-2 included)               |  |
| В                                                                     | Handheld Shower Kit with Flexible Hose |  |
| B-1                                                                   | Flexible hose                          |  |
| B-2                                                                   | Wall Bracket                           |  |
| B-3                                                                   | Hand shower                            |  |
| С                                                                     | Shower head                            |  |
| D1                                                                    | Shower arm set                         |  |
| D2                                                                    | Ceiling shower arm set                 |  |
| E                                                                     | body jets                              |  |
| Z                                                                     | Accessories Package                    |  |
| For Repair And Warranty (Spare Parts)  For Installation (Spare Parts) |                                        |  |
| 4                                                                     | 7 🛢 🗑                                  |  |

### **INSTALLATION STEPS**

o`

0

UP

DOWN

HOT

**A3** 

HEAD SHOWER