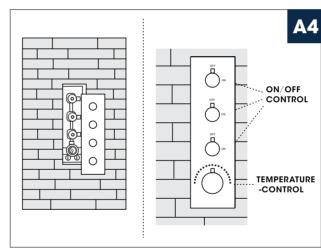

### **INSTALLATION STEPS**

o`

0

UP

DOWN

HOT

**A3** 

HEAD SHOWER

HAND SHOWER

BODY JETS

COLD