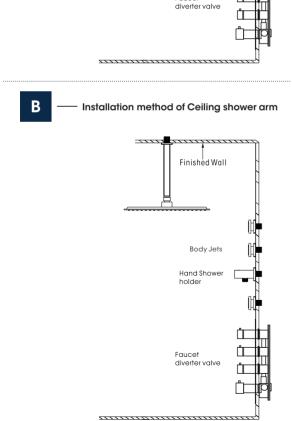

Body Jets Hand Shower

Faucet

| No.                                                                   | Description                            |  |
|-----------------------------------------------------------------------|----------------------------------------|--|
| Α                                                                     | Pressure balanced diverter valve       |  |
| A-1                                                                   | Valve                                  |  |
| A-2                                                                   | Face plate with sealjoint              |  |
| A-3                                                                   | Diverter knob kit                      |  |
| A-4                                                                   | set screws                             |  |
| A-5                                                                   | Handwheel stem                         |  |
| A-6                                                                   | Shower valve knob kit                  |  |
| A6-1                                                                  | set screws                             |  |
| A6-2                                                                  | Trim cap (A4-2 included)               |  |
| В                                                                     | Handheld Shower Kit with Flexible Hose |  |
| B-1                                                                   | Flexible hose                          |  |
| B-2                                                                   | Wall Bracket                           |  |
| B-3                                                                   | Hand shower                            |  |
| С                                                                     | Shower head                            |  |
| D1                                                                    | Shower arm set                         |  |
| D2                                                                    | Ceiling shower arm set                 |  |
| E                                                                     | body jets                              |  |
| Z                                                                     | Accessories Package                    |  |
| For Repair And Warranty (Spare Parts)  For Installation (Spare Parts) |                                        |  |
| 4                                                                     | 7 🛢 🗑                                  |  |