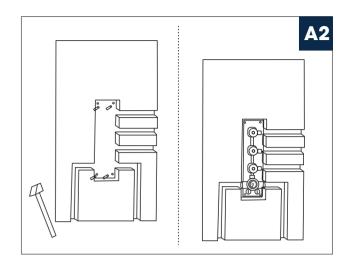

Body Jets Hand Shower

Faucet

| No.                                                                   | Description                            |  |
|-----------------------------------------------------------------------|----------------------------------------|--|
| Α                                                                     | Pressure balanced diverter valve       |  |
| A-1                                                                   | Valve                                  |  |
| A-2                                                                   | Face plate with sealjoint              |  |
| A-3                                                                   | Diverter knob kit                      |  |
| A-4                                                                   | set screws                             |  |
| A-5                                                                   | Handwheel stem                         |  |
| A-6                                                                   | Shower valve knob kit                  |  |
| A6-1                                                                  | set screws                             |  |
| A6-2                                                                  | Trim cap (A4-2 included)               |  |
| В                                                                     | Handheld Shower Kit with Flexible Hose |  |
| B-1                                                                   | Flexible hose                          |  |
| B-2                                                                   | Wall Bracket                           |  |
| B-3                                                                   | Hand shower                            |  |
| С                                                                     | Shower head                            |  |
| D1                                                                    | Shower arm set                         |  |
| D2                                                                    | Ceiling shower arm set                 |  |
| E                                                                     | body jets                              |  |
| Z                                                                     | Accessories Package                    |  |
| For Repair And Warranty (Spare Parts)  For Installation (Spare Parts) |                                        |  |
| 4                                                                     | 7 🛢 🗑                                  |  |

E