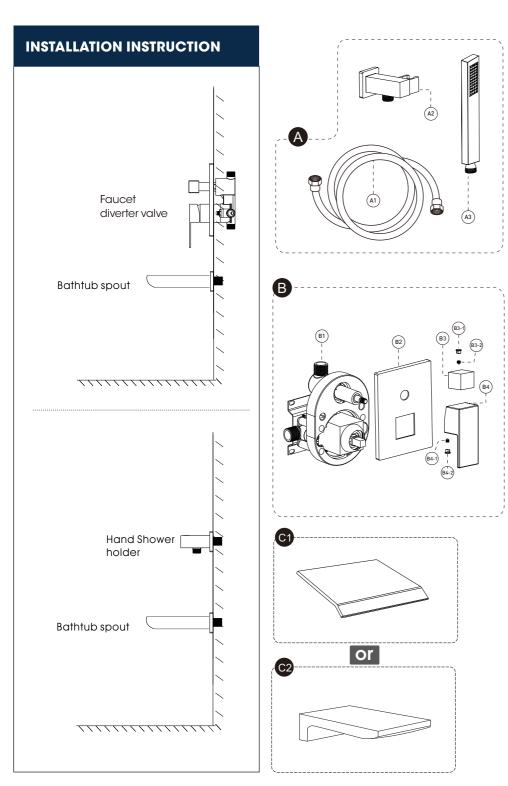

| No.  | Description                            |
|------|----------------------------------------|
| Α    | Handheld Shower Kit with Flexible Hose |
| A1   | Flexible hose                          |
| A2   | Wall Bracket                           |
| A3   | Handheld Shower                        |
| В    | Pressure balanced diverter valve       |
| B1   | Valve                                  |
| B2   | Face plate with sealjoint              |
| B3   | Diverter knob kit                      |
| B3-1 | Trim cap (A-3 included )               |
| B3-2 | Allen screw (A-3 included )            |
| B4   | Shower valve handle                    |
| B4-1 | Trim cap (A-4 included )               |
| B4-2 | Allen screw (A-4 included )            |
| C1   | Bathtub waterfall spout plus           |
| C2   | Bathtub waterfall spout plus           |
|      |                                        |