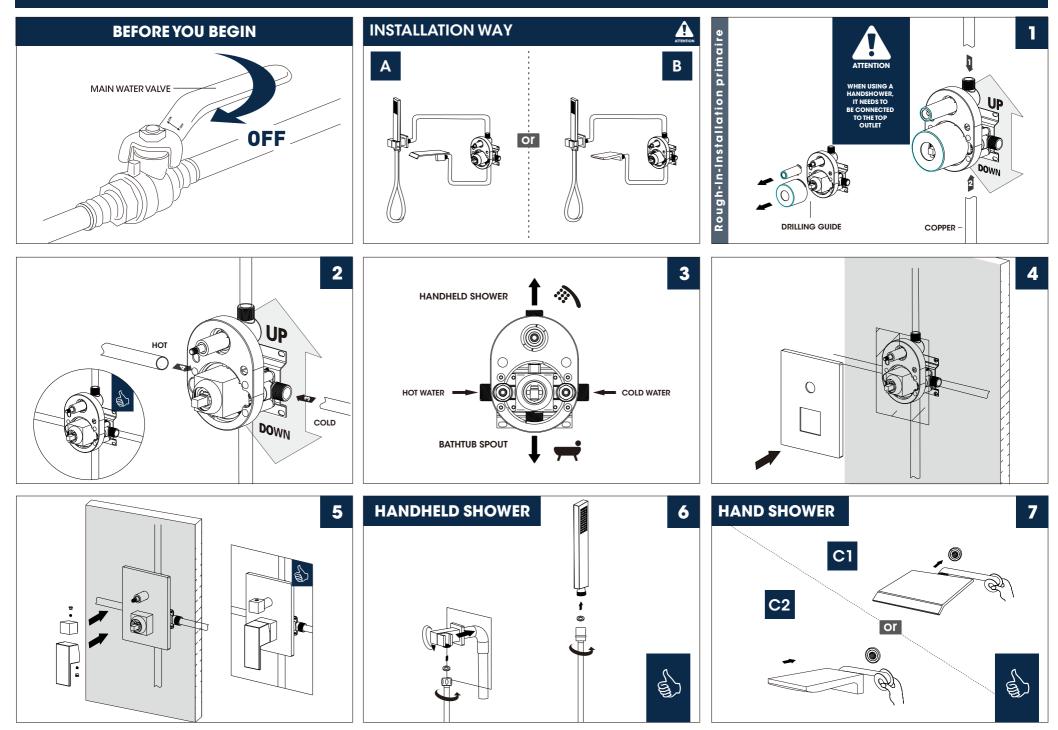

-1 | Trim cap (A-3 included )               |
| B3-2 | Allen screw (A-3 included )            |
| B4   | Shower valve handle                    |
| B4-1 | Trim cap (A-4 included )               |
| B4-2 | Allen screw (A-4 included )            |
| C1   | Bathtub waterfall spout plus           |
| C2   | Bathtub waterfall spout plus           |
|      |                                        |

# **SHOWER SYSTEM FAUCET** Installation instruction





## MB/BN/BG/CH/ORB

#### CARE INSTRUCTIONS

Rinse the product with clear water. Dry the product with a soft cloth.

### DO NOT:

Use abrasive cleansers, cloths, or paper towels. Use any cleaning agents containing acid, polish, wax, alcohol, ammonia, bleach, solvent or any other corrosive or harsh cheminalc cleansers.

# **INSTALLATION STEPS**