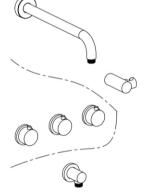

## **INSTALLATION INSTRUCTIONS**

1.Build a groove in the wall.

1. 37 in 10. 15 in 1 2.Fix the body with self-tapping screws .

3.Mount the body, inlet and outlets.

4.Mount Cover and Rotor.

5.Mount Holder for top sprayer, outlet for top sprayer and holder for handheld sprayer. Convovle teflon taperound screw. 6.Mount Top sprayer and Handheld sprayer.