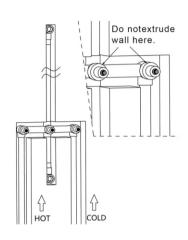

## **INSTALLATION INSTRUCTIONS**

1.Build a groove in the wall.

1. 37 in 10. 15 in 1 2.Fix the body with self-tapping screws .

3.Mount the body, inlet and outlets.

4.Mount Cover and Rotor.

5.Mount Holder for top sprayer, outlet for top sprayer and holder for handheld sprayer. Convovle teflon taperound screw. 6.Mount Top sprayer and Handheld sprayer.