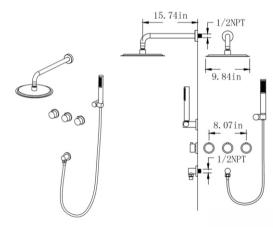

## **INSTALLATION INSTRUCTIONS**

1.Build a groove in the wall.

1. 37 in 10. 15 in 1 2.Fix the body with self-tapping screws .

3.Mount the body, inlet and outlets.

4.Mount Cover and Rotor.

5.Mount Holder for top sprayer, outlet for top sprayer and holder for handheld sprayer. Convovle teflon taperound screw. 6.Mount Top sprayer and Handheld sprayer.