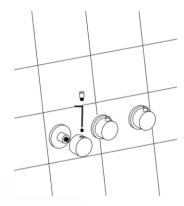

## **INSTALLATION INSTRUCTIONS**

1.Build a groove in the wall.

1. 37 in 10. 15 in 1 2.Fix the body with self-tapping screws .

3.Mount the body, inlet and outlets.

4.Mount Cover and Rotor.

5.Mount Holder for top sprayer, outlet for top sprayer and holder for handheld sprayer. Convovle teflon taperound screw. 6.Mount Top sprayer and Handheld sprayer.