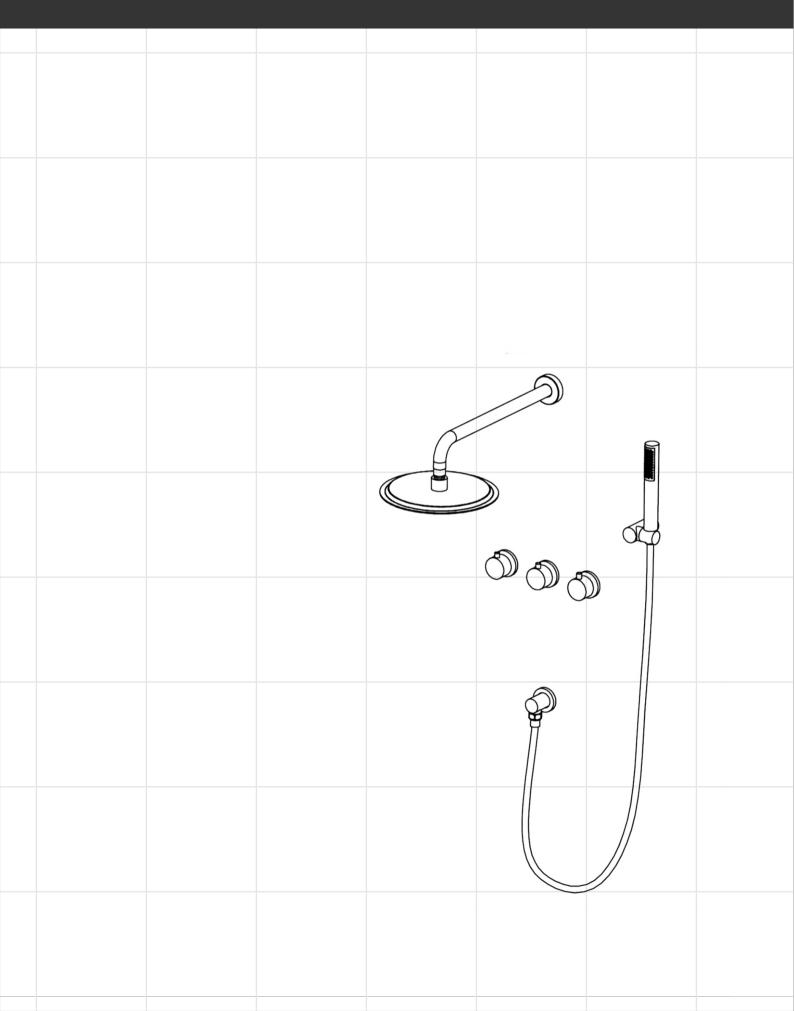

## **INSTALLATION INSTRUCTIONS**

1.Build a groove in the wall.

1. 37 in 10. 15 in 1 2.Fix the body with self-tapping screws .

3.Mount the body, inlet and outlets.

4.Mount Cover and Rotor.

5.Mount Holder for top sprayer, outlet for top sprayer and holder for handheld sprayer. Convovle teflon taperound screw. 6.Mount Top sprayer and Handheld sprayer.